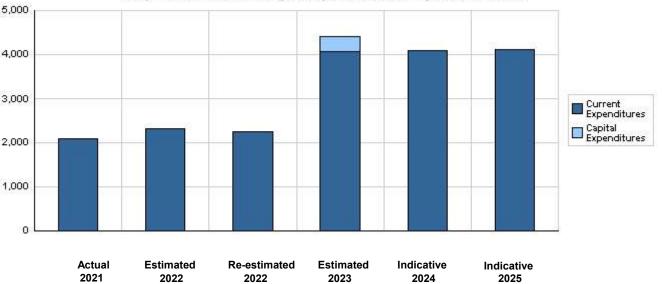

#### for the Years 2021 - 2025

.....

|                                       |           |           |              |           |                                                 |           | (In JDs)  |
|---------------------------------------|-----------|-----------|--------------|-----------|-------------------------------------------------|-----------|-----------|
| Description                           | Actual    | Estimated | Re-estimated | Estimated | Difference<br>between estimated<br>2023 and re- |           | cative    |
|                                       | 2021      | 2022      | 2022         | 2023      | estimated<br>2022                               | 2024      | 2025      |
| Current Expenditure                   | 2,084,969 | 2,323,000 | 2,246,000    | 4,058,000 | 1,812,000                                       | 4,088,000 | 4,119,000 |
| Capital Expenditure                   | 0         | 0         | 0            | 350,000   | 350,000                                         | 0         | 0         |
| Total current and capital expenditure | 2,084,969 | 2,323,000 | 2,246,000    | 4,408,000 | 2,162,000                                       | 4,088,000 | 4,119,000 |

### (Thousands of JDs) Graph of the current and capital expenditures for the years 2021 - 2025