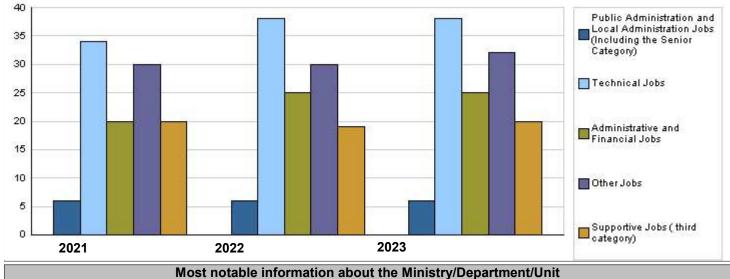

# Chapter: 8176 Independent Election Commission

|                                                   | Number of Staff in           | n the M | inistry/ | Departi | ment/ U | nit    |         |                   |        |         |
|---------------------------------------------------|------------------------------|---------|----------|---------|---------|--------|---------|-------------------|--------|---------|
| Group                                             | Job                          |         | 2021     |         | 2022    |        | Р       | reliminar<br>2023 | У      |         |
|                                                   |                              | Male    | Female   | Total   | Male    | Female | Total   | Male              | Female | Total   |
| Public Administration and Local Administration Jo | Higher Management Jobs       | 5       | 1        | 6       | 5       | 1      | 6       | 5                 | 1      | 6       |
| Technical Jobs                                    | Technical Jobs               | 25      | 9        | 34      | 27      | 11     | 38      | 27                | 11     | 38      |
| Administrative and Financial Jobs                 | Administrative and Finiancia | 14      | 6        | 20      | 17      | 8      | 25      | 17                | 8      | 25      |
| Other Jobs                                        | Other jobs                   | 25      | 5        | 30      | 25      | 5      | 30      | 26                | 6      | 32      |
| Supportive Jobs ( third category)                 | Support Jobs                 | 20      | 0        | 20      | 19      | 0      | 19      | 20                | 0      | 20      |
|                                                   | Total                        | 89      | 21       | 110     | 93      | 25     | 118     | 95                | 26     | 121     |
|                                                   | Total Cost of Salaries       | 1355154 | 338789   | 1693943 | 1484800 | 371200 | 1856000 | 1580400           | 412600 | 1993000 |