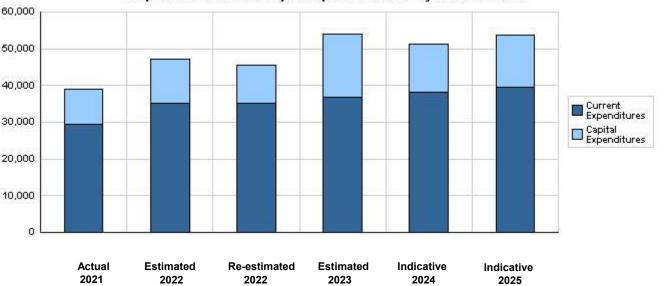

### for the Years 2021 - 2025

.....

|                                       |            |            |              |            |                                                 |            | (In JDs)   |
|---------------------------------------|------------|------------|--------------|------------|-------------------------------------------------|------------|------------|
| Description                           | Actual     | Estimated  | Re-estimated | Estimated  | Difference<br>between estimated<br>2023 and re- |            | cative     |
|                                       | 2021       | 2022       | 2022         | 2023       | estimated<br>2022                               | 2024       | 2025       |
| Current Expenditure                   | 29,346,065 | 35,280,000 | 35,072,000   | 36,928,000 | 1,856,000                                       | 38,265,000 | 39,638,000 |
| Capital Expenditure                   | 9,532,027  | 12,000,000 | 10,500,000   | 17,000,000 | 6,500,000                                       | 13,000,000 | 14,000,000 |
| Total current and capital expenditure | 38,878,092 | 47,280,000 | 45,572,000   | 53,928,000 | 8,356,000                                       | 51,265,000 | 53,638,000 |

(Thousands of JDs) Graph of the current and capital expenditures for the years 2021 - 2025