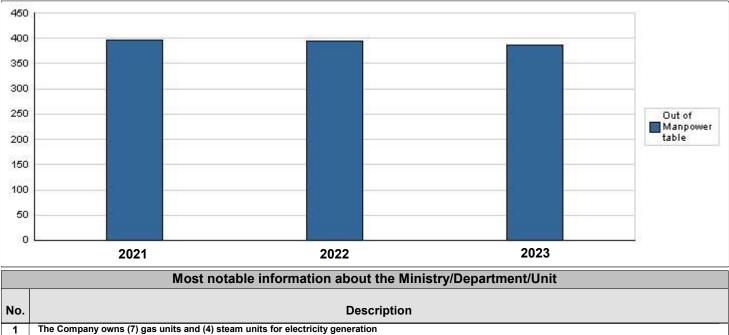

### Chapter: 8166 Samra Electric Power Company

|                       | Number of Staff in     | n the M                 | inistry/ | Departı | ment/ U | nit    |         |         |         |         |
|-----------------------|------------------------|-------------------------|----------|---------|---------|--------|---------|---------|---------|---------|
| Group                 | Job                    | 20212022Preliminary2023 |          |         |         |        | У       |         |         |         |
|                       |                        | Male                    | Female   | Total   | Male    | Female | Total   | Male    | Female  | Total   |
| Out of Manpower table | Jobs of the Company    | 368                     | 29       | 397     | 366     | 28     | 394     | 359     | 28      | 387     |
|                       | Total Cost of Salaries | 5935132                 | 865540   | 6800672 | 6370909 | 929091 | 7300000 | 7322182 | 1067818 | 8390000 |

2 The Company generates around (40%) of the Kingdom's need of electricity