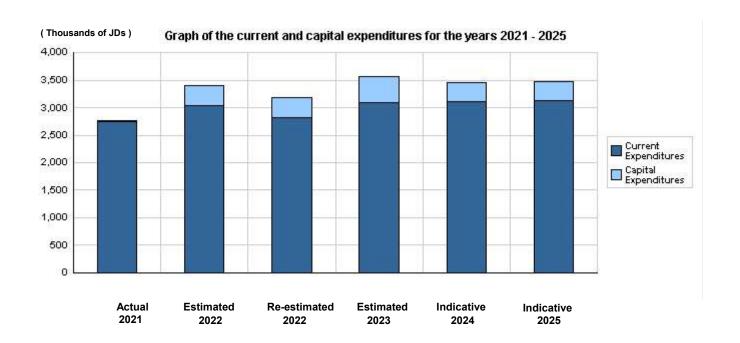

# Overall Summary of Expenditures for Chapter 3901- Securities Commission for the Years 2021 - 2025

(In JDs)

| Description                           | Actual    | Estimated | Re-estimated | Estimated | Difference<br>between estimated<br>2023 and re- |           | cative    |
|---------------------------------------|-----------|-----------|--------------|-----------|-------------------------------------------------|-----------|-----------|
|                                       | 2021      | 2022      | 2022         | 2023      | estimated<br>2022                               | 2024      | 2025      |
| Current Expenditure                   | 2,737,748 | 3,037,000 | 2,816,000    | 3,093,000 | 277,000                                         | 3,105,000 | 3,122,000 |
| Capital Expenditure                   | 30,795    | 364,100   | 363,000      | 470,000   | 107,000                                         | 350,000   | 350,000   |
| Total current and capital expenditure | 2,768,543 | 3,401,100 | 3,179,000    | 3,563,000 | 384,000                                         | 3,455,000 | 3,472,000 |