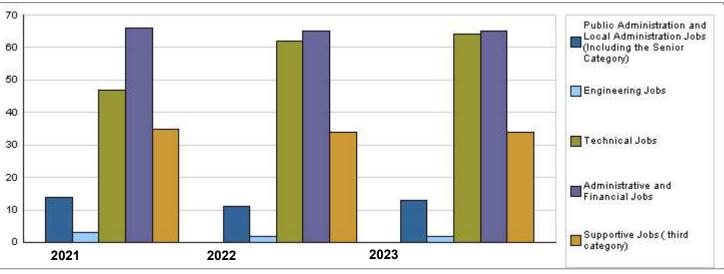

| Number of Staff in the Ministry/ Department/ Unit |                            |         |        |         |         |         |         |                     |         |         |  |  |
|---------------------------------------------------|----------------------------|---------|--------|---------|---------|---------|---------|---------------------|---------|---------|--|--|
| Group                                             | Job                        |         | 2021   |         |         | 2022    |         | Preliminary<br>2023 |         |         |  |  |
| _                                                 |                            | Male    | Female | Total   | Male    | Female  | Total   | Male                | Female  | Total   |  |  |
| Public Administration and Local Administration J  | General Administration and | 10      | 4      | 14      | 7       | 4       | 11      | 9                   | 4       | 13      |  |  |
| Engineering Jobs                                  | Engineering jobs           | 2       | 1      | 3       | 2       | 0       | 2       | 2                   | 0       | 2       |  |  |
| Technical Jobs                                    | Technical jobs             | 28      | 19     | 47      | 36      | 26      | 62      | 38                  | 26      | 64      |  |  |
| Administrative and Financial Jobs                 | Programmer / Accountant /  | 39      | 27     | 66      | 39      | 26      | 65      | 39                  | 26      | 65      |  |  |
| Supportive Jobs ( third category)                 | Support jobs               | 24      | 11     | 35      | 23      | 11      | 34      | 23                  | 11      | 34      |  |  |
|                                                   | Total                      | 103     | 62     | 165     | 107     | 67      | 174     | 111                 | 67      | 178     |  |  |
|                                                   | Total Cost of Salaries     | 1442267 | 956168 | 2398435 | 1538202 | 1019798 | 2558000 | 1542449             | 1022551 | 2565000 |  |  |