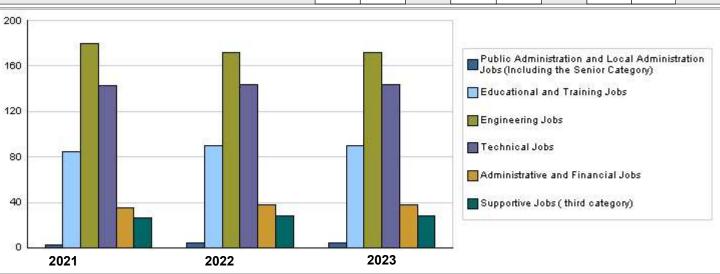

|                                                   | Number of Staff in the Ministry/ Department/ Unit |         |         |         |         |         |         |                     |         |         |  |  |
|---------------------------------------------------|---------------------------------------------------|---------|---------|---------|---------|---------|---------|---------------------|---------|---------|--|--|
| Group                                             | Job                                               | 2021    |         |         | 2022    |         |         | Preliminary<br>2023 |         |         |  |  |
| _                                                 | ·                                                 | Male    | Female  | Total   | Male    | Female  | Total   | Male                | Female  | Total   |  |  |
| Public Administration and Local Administration Je | Leadership jobs                                   | 3       | 0       | 3       | 3       | 1       | 4       | 3                   | 1       | 4       |  |  |
| Educational and Training Jobs                     | Section Head, trainer, coord                      | 38      | 47      | 85      | 46      | 44      | 90      | 46                  | 44      | 90      |  |  |
| Engineering Jobs                                  | Engineer                                          | 113     | 67      | 180     | 109     | 63      | 172     | 109                 | 63      | 172     |  |  |
| Technical Jobs                                    | Programmers                                       | 100     | 43      | 143     | 103     | 41      | 144     | 103                 | 41      | 144     |  |  |
| Administrative and Financial Jobs                 | Accountant and Administrat                        | 20      | 15      | 35      | 22      | 16      | 38      | 22                  | 16      | 38      |  |  |
| Supportive Jobs ( third category)                 | Support jobs                                      | 24      | 2       | 26      | 26      | 2       | 28      | 26                  | 2       | 28      |  |  |
|                                                   | Total                                             | 298     | 174     | 472     | 309     | 167     | 476     | 309                 | 167     | 476     |  |  |
|                                                   | Total Cost of Salaries                            | 2666047 | 1440874 | 4106921 | 3164004 | 1709996 | 4874000 | 3370437             | 1821563 | 5192000 |  |  |