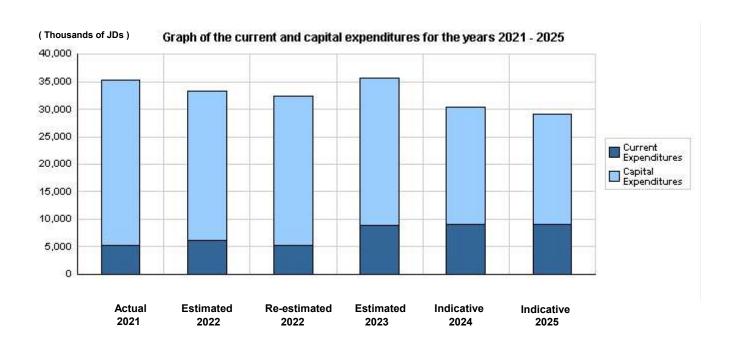

### Overall Summary of Expenditures for Chapter 3201- Ministry of Digital Economy and Entrepreneurship

for the Years 2021 - 2025

(In JDs)

| Description                           | Actual     | Estimated  | Re-estimated | Estimated  | Difference<br>between estimated<br>2023 and re- |            | cative     |
|---------------------------------------|------------|------------|--------------|------------|-------------------------------------------------|------------|------------|
|                                       | 2021       | 2022       | 2022         | 2023       | estimated<br>2022                               | 2024       | 2025       |
| Current Expenditure                   | 5,182,858  | 6,091,000  | 5,193,000    | 8,986,000  | 3,793,000                                       | 9,063,000  | 9,136,000  |
| Capital Expenditure                   | 30,051,133 | 27,217,328 | 27,217,000   | 26,585,000 | -632,000                                        | 21,290,000 | 20,010,000 |
| Total current and capital expenditure | 35,233,991 | 33,308,328 | 32,410,000   | 35,571,000 | 3,161,000                                       | 30,353,000 | 29,146,000 |