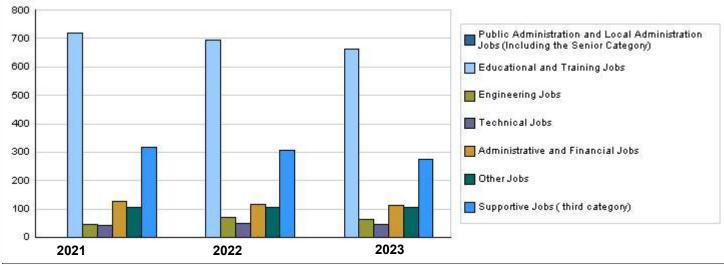

|                                                   | Number of Staff in          | n the M | inistry/ | Departı | ment/ U | nit     |          |                     |         |          |
|---------------------------------------------------|-----------------------------|---------|----------|---------|---------|---------|----------|---------------------|---------|----------|
| Group                                             | Job                         | 2021    |          |         |         | 2022    |          | Preliminary<br>2023 |         |          |
|                                                   |                             | Male    | Female   | Total   | Male    | Female  | Total    | Male                | Female  | Total    |
| Public Administration and Local Administration Jo | Director General            | 1       | 0        | 1       | 1       | 0       | 1        | 1                   | 0       | 1        |
| Educational and Training Jobs                     | Teacher/Member/Supervise    | 524     | 194      | 718     | 509     | 186     | 695      | 468                 | 193     | 661      |
| Engineering Jobs                                  | Engineer                    | 35      | 12       | 47      | 48      | 23      | 71       | 42                  | 21      | 63       |
| Technical Jobs                                    | Section Head / Auditor      | 34      | 9        | 43      | 35      | 15      | 50       | 32                  | 15      | 47       |
| Administrative and Financial Jobs                 | Accountant, Administrative, | 95      | 31       | 126     | 87      | 29      | 116      | 84                  | 28      | 112      |
| Other Jobs                                        | Officer                     | 85      | 22       | 107     | 83      | 23      | 106      | 83                  | 22      | 105      |
| Supportive Jobs ( third category)                 | Third Category              | 219     | 98       | 317     | 217     | 90      | 307      | 198                 | 77      | 275      |
|                                                   | Total                       | 993     | 366      | 1359    | 980     | 366     | 1346     | 908                 | 356     | 1264     |
| 1                                                 | Total Cost of Salaries      | 7099964 | 2699263  | 9799227 | 7670637 | 2916363 | 10587000 | 8450413             | 3209587 | 11660000 |