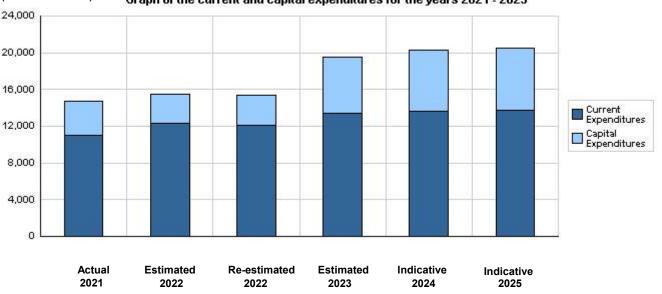

### for the Years 2021 - 2025

|                                       |            |            |              |            |                                 |            | (In JDs)   |
|---------------------------------------|------------|------------|--------------|------------|---------------------------------|------------|------------|
| Description                           | Actual     | Estimated  | Re-estimated | Estimated  | Difference<br>between estimated |            | cative     |
| Description                           |            |            |              |            | 2023 and re-<br>estimated       |            |            |
|                                       | 2021       | 2022       | 2022         | 2023       | 2022                            | 2024       | 2025       |
| Current Expenditure                   | 11,013,965 | 12,287,000 | 12,140,000   | 13,450,000 | 1,310,000                       | 13,596,000 | 13,739,000 |
| Capital Expenditure                   | 3,682,872  | 3,256,000  | 3,256,000    | 6,050,000  | 2,794,000                       | 6,711,000  | 6,759,000  |
| Total current and capital expenditure | 14,696,837 | 15,543,000 | 15,396,000   | 19,500,000 | 4,104,000                       | 20,307,000 | 20,498,000 |

### (Thousands of JDs) Graph of the current and capital expenditures for the years 2021 - 2025