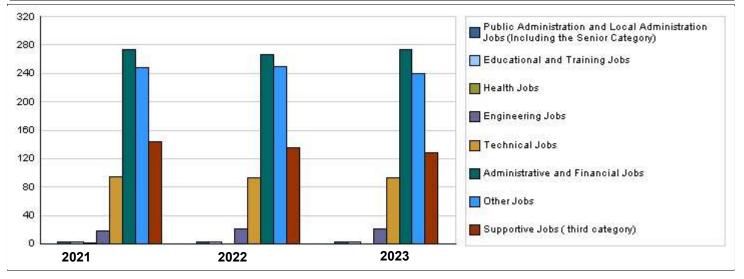

### Chapter : 2901 Ministry of Labour

|                                                   | Number of Staff in           | n the M | inistry/ | Departı | ment/ U | nit     |         |         |                   |         |
|---------------------------------------------------|------------------------------|---------|----------|---------|---------|---------|---------|---------|-------------------|---------|
| Group                                             | Job                          |         | 2021     |         |         | 2022    |         | Р       | reliminar<br>2023 | У       |
|                                                   |                              | Male    | Female   | Total   | Male    | Female  | Total   | Male    | Female            | Total   |
| Public Administration and Local Administration Jo | Leadership and supervisory   | 3       | 0        | 3       | 3       | 0       | 3       | 3       | 0                 | 3       |
| Educational and Training Jobs                     | Educational and training job | 2       | 1        | 3       | 2       | 1       | 3       | 2       | 1                 | 3       |
| Health Jobs                                       | Physician                    | 2       | 0        | 2       | 0       | 0       | 0       | 0       | 0                 | 0       |
| Engineering Jobs                                  | Engineer                     | 13      | 6        | 19      | 14      | 7       | 21      | 14      | 7                 | 21      |
| Technical Jobs                                    | Various technical jobs       | 63      | 32       | 95      | 61      | 32      | 93      | 61      | 32                | 93      |
| Administrative and Financial Jobs                 | Various administrative and   | 155     | 119      | 274     | 152     | 115     | 267     | 154     | 119               | 273     |
| Other Jobs                                        | Inspector, Researcher        | 188     | 60       | 248     | 192     | 58      | 250     | 190     | 50                | 240     |
| Supportive Jobs ( third category)                 | Various support jobs         | 99      | 45       | 144     | 90      | 45      | 135     | 85      | 43                | 128     |
|                                                   | Total                        | 525     | 263      | 788     | 514     | 258     | 772     | 509     | 252               | 761     |
| 1                                                 | Total Cost of Salaries       | 3785566 | 1901082  | 5686648 | 4087593 | 2052407 | 6140000 | 4073664 | 2045336           | 6119000 |