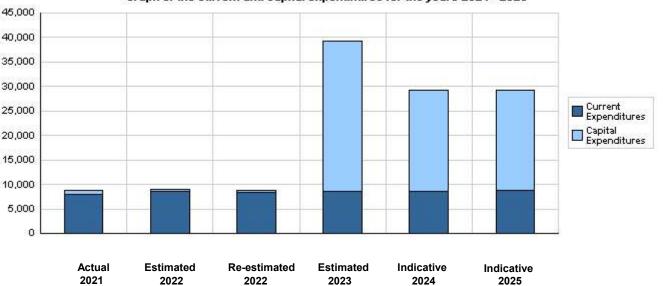

## Chapter: 2901 Ministry of Labour

(In JDs)

|       |     |                                                          | Actual  | Estimated | Re-estimated | Estimated | Indicative | Indicative |
|-------|-----|----------------------------------------------------------|---------|-----------|--------------|-----------|------------|------------|
| Prog. |     | Activites                                                | 2021    | 2022      | 2022         | 2023      | 2024       | 2025       |
| 4801  | 601 | Administrative and Support Services                      | 3134837 | 3088500   | 3066000      | 3078000   | 3117000    | 3153000    |
|       |     | Total of Program                                         | 3134837 | 3088500   | 3066000      | 3078000   | 3117000    | 3153000    |
| 4810  | 601 | Providing training and employment services to Jordanians | 758414  | 1053500   | 942000       | 1093000   | 1118000    | 1139000    |
|       |     | Total of Program                                         | 758414  | 1053500   | 942000       | 1093000   | 1118000    | 1139000    |
| 4805  | 601 | Regulating the Jordanian labour market                   | 4064183 | 4382000   | 4362000      | 4375000   | 4404000    | 4435000    |
|       |     | Total of Program                                         | 4064183 | 4382000   | 4362000      | 4375000   | 4404000    | 4435000    |
|       |     | Total                                                    | 7957434 | 8524000   | 8370000      | 8546000   | 8639000    | 8727000    |