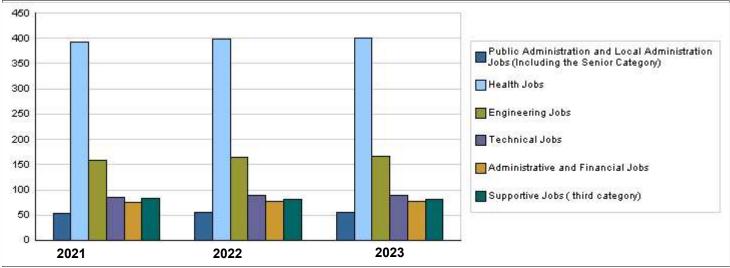

|                                                   | Number of Staff in            | the M   | inistry/ | Depart  | ment/ U | nit     |         |         |                   |          |
|---------------------------------------------------|-------------------------------|---------|----------|---------|---------|---------|---------|---------|-------------------|----------|
| Group                                             | Job                           |         | 2021     |         |         | 2022    |         | P       | reliminar<br>2023 | у        |
|                                                   |                               | Male    | Female   | Total   | Male    | Female  | Total   | Male    | Female            | Total    |
| Public Administration and Local Administration Je | Supervisory and Leadership    | 33      | 20       | 53      | 34      | 21      | 55      | 34      | 21                | 55       |
| Health Jobs                                       | Physician                     | 16      | 6        | 22      | 17      | 7       | 24      | 17      | 7                 | 24       |
|                                                   | Supportive Medical Profission | 81      | 67       | 148     | 82      | 67      | 149     | 82      | 67                | 149      |
|                                                   | Pharmacist                    | 38      | 93       | 131     | 38      | 94      | 132     | 38      | 94                | 132      |
|                                                   | Nurse                         | 5       | 4        | 9       | 5       | 4       | 9       | 5       | 5                 | 10       |
|                                                   | Veterinarian                  | 45      | 38       | 83      | 46      | 39      | 85      | 46      | 39                | 85       |
| Engineering Jobs                                  | Engineering Jobs              | 94      | 65       | 159     | 97      | 68      | 165     | 98      | 68                | 166      |
| Technical Jobs                                    | Various Technical Jobs        | 42      | 43       | 85      | 45      | 44      | 89      | 45      | 44                | 89       |
| Administrative and Financial Jobs                 | Administrative and Financia   | 35      | 40       | 75      | 36      | 41      | 77      | 36      | 41                | 77       |
| Supportive Jobs ( third category)                 | Support Employee (Office B    | 62      | 21       | 83      | 60      | 21      | 81      | 60      | 21                | 81       |
|                                                   | Total                         | 451     | 397      | 848     | 460     | 406     | 866     | 461     | 407               | 868      |
|                                                   | Total Cost of Salaries        | 4307760 | 4045593  | 8353353 | 4769475 | 4443525 | 9213000 | 5275597 | 4952403           | 10228000 |