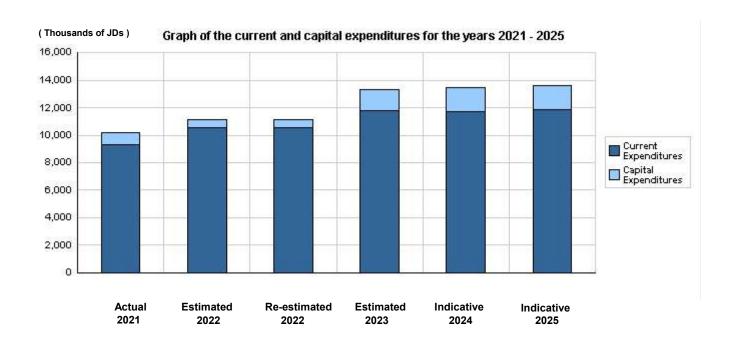

# Overall Summary of Expenditures for Chapter 2704- Jordan Food and Drug Administration for the Years 2021 - 2025

(In JDs)

| Description                           | Actual     | Estimated  | Re-estimated | Estimated  | Difference<br>between estimated<br>2023 and re- |            | cative     |
|---------------------------------------|------------|------------|--------------|------------|-------------------------------------------------|------------|------------|
|                                       | 2021       | 2022       | 2022         | 2023       | estimated<br>2022                               | 2024       | 2025       |
| Current Expenditure                   | 9,325,476  | 10,538,000 | 10,520,000   | 11,798,000 | 1,278,000                                       | 11,722,000 | 11,847,000 |
| Capital Expenditure                   | 865,423    | 574,000    | 574,000      | 1,475,000  | 901,000                                         | 1,725,000  | 1,775,000  |
| Total current and capital expenditure | 10,190,899 | 11,112,000 | 11,094,000   | 13,273,000 | 2,179,000                                       | 13,447,000 | 13,622,000 |

### Most notable differences between estimated appropriations for 2023 and re-estimated for 2022

### **Current expenditure:**

- Compensations of Employees group increased by (1.033) million JDs, owing to the natural increase in employees' salaries and the allocation of financial appropriations for the mobilization of updated and vacant jobs on the manpower table.
- Use of goods and services group appropriations increased by (145) thousand JDs, as a result of increased electricity allocations, cleaning and security contracts.
- Other expenditure appropriations increased by (100) thousand JDs as a result of increased appropriations for scientific missions, training courses and non-employee bonses.

### Capital expenditure :

- Capital expenditure appropriations increased by (901) thousand JDs distributed on food laboratories projects, pesticide residual laboratory for food safety and drug laboratories.