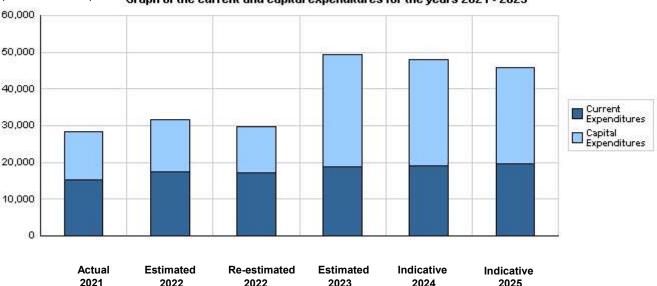

## for the Years 2021 - 2025

|                                       |            |            |              |            |                                                 |            | (In JDs)   |
|---------------------------------------|------------|------------|--------------|------------|-------------------------------------------------|------------|------------|
| Description                           | Actual     | Estimated  | Re-estimated | Estimated  | Difference<br>between estimated<br>2023 and re- |            | cative     |
|                                       | 2021       | 2022       | 2022         | 2023       | estimated<br>2022                               | 2024       | 2025       |
| Current Expenditure                   | 15,398,146 | 17,380,000 | 17,123,000   | 18,814,000 | 1,691,000                                       | 19,224,000 | 19,633,000 |
| Capital Expenditure                   | 13,011,446 | 14,291,000 | 12,607,000   | 30,490,000 | 17,883,000                                      | 28,785,000 | 26,270,000 |
| Total current and capital expenditure | 28,409,592 | 31,671,000 | 29,730,000   | 49,304,000 | 19,574,000                                      | 48,009,000 | 45,903,000 |

## (Thousands of JDs) Graph of the current and capital expenditures for the years 2021 - 2025