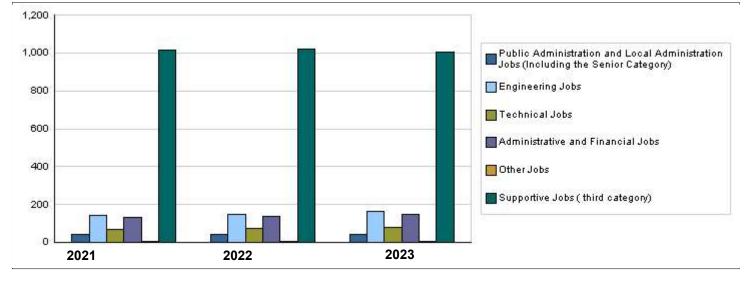

| Group                                             | Job                         |         | 2021    |         |         | 2022    |         | Preliminary<br>2023 |         |          |  |
|---------------------------------------------------|-----------------------------|---------|---------|---------|---------|---------|---------|---------------------|---------|----------|--|
|                                                   | ,                           | Male    | Female  | Total   | Male    | Female  | Total   | Male                | Female  | Total    |  |
| Public Administration and Local Administration Je | Supervisory and leadership  | 29      | 14      | 43      | 28      | 13      | 41      | 28                  | 13      | 41       |  |
| Engineering Jobs                                  | Engineers                   | 43      | 7       | 50      | 45      | 10      | 55      | 50                  | 13      | 63       |  |
|                                                   | Director                    | 27      | 10      | 37      | 27      | 9       | 36      | 27                  | 9       | 36       |  |
|                                                   | Engineering Section Head    | 37      | 7       | 44      | 38      | 7       | 45      | 38                  | 7       | 45       |  |
|                                                   | Other engineering jobs      | 10      | 2       | 12      | 10      | 2       | 12      | 13                  | 5       | 18       |  |
| Technical Jobs                                    | Technician                  | 40      | 1       | 41      | 44      | 1       | 45      | 46                  | 1       | 47       |  |
|                                                   | Programmer/Assistant        | 1       | 0       | 1       | 3       | 1       | 4       | 4                   | 2       | 6        |  |
|                                                   | Other technical jobs        | 25      | 0       | 25      | 25      | 0       | 25      | 25                  | 0       | 25       |  |
|                                                   | Director                    | 1       | 0       | 1       | 1       | 0       | 1       | 1                   | 0       | 1        |  |
| Administrative and Financial Jobs                 | Administrative and financia | 105     | 27      | 132     | 110     | 30      | 140     | 114                 | 32      | 146      |  |
| Other Jobs                                        | Others                      | 5       | 2       | 7       | 4       | 1       | 5       | 4                   | 1       | 5        |  |
| Supportive Jobs ( third category)                 | Support services jobs       | 962     | 52      | 1014    | 971     | 50      | 1021    | 962                 | 45      | 1007     |  |
|                                                   | Total                       | 1285    | 122     | 1407    | 1306    | 124     | 1430    | 1312                | 128     | 1440     |  |
| -                                                 | Total Cost of Salaries      | 8446252 | 1080013 | 9526265 | 8814855 | 1127145 | 9942000 | 9553416             | 1221584 | 10775000 |  |