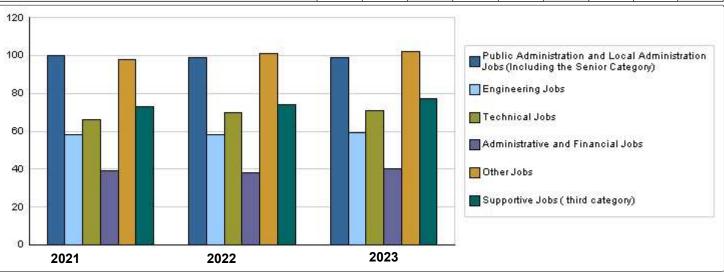

|                                                  | Number of Staff in           | n the M | inistry/ | Departi | ment/ U | nit    |         |         |                     |         |  |
|--------------------------------------------------|------------------------------|---------|----------|---------|---------|--------|---------|---------|---------------------|---------|--|
| Group                                            | Job                          | Job     |          | 2021    |         | 2022   |         |         | Preliminary<br>2023 |         |  |
|                                                  |                              | Male    | Female   | Total   | Male    | Female | Total   | Male    | Female              | Total   |  |
| Public Administration and Local Administration J | Supervisory and Leadership   | 75      | 25       | 100     | 73      | 26     | 99      | 71      | 28                  | 99      |  |
| Engineering Jobs                                 | Engineer                     | 51      | 7        | 58      | 51      | 7      | 58      | 51      | 8                   | 59      |  |
| Technical Jobs                                   | Technical Jobs               | 58      | 8        | 66      | 59      | 11     | 70      | 59      | 12                  | 71      |  |
| Administrative and Financial Jobs                | Financial Administration Jol | 25      | 14       | 39      | 25      | 13     | 38      | 30      | 10                  | 40      |  |
| Other Jobs                                       | Other Jobs                   | 85      | 13       | 98      | 90      | 11     | 101     | 90      | 12                  | 102     |  |
| Supportive Jobs ( third category)                | Support Employee ( Driver,   | 68      | 5        | 73      | 67      | 7      | 74      | 72      | 5                   | 77      |  |
|                                                  | Total                        | 362     | 72       | 434     | 365     | 75     | 440     | 373     | 75                  | 448     |  |
|                                                  | Total Cost of Salaries       | 3265745 | 731596   | 3997341 | 3501260 | 786740 | 4288000 | 3773600 | 943400              | 4717000 |  |