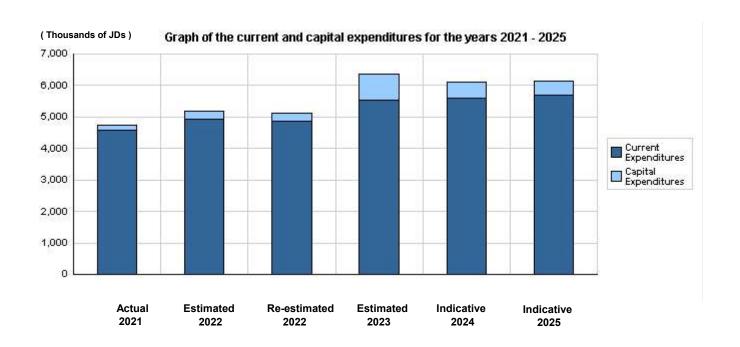

# Overall Summary of Expenditures for Chapter 2004- Energy and Minerals Regulatory Commission

#### for the Years 2021 - 2025

(In JDs)

| Description                           | Actual    | Estimated | Re-estimated | Estimated | Difference<br>between estimated<br>2023 and re- |           | cative    |
|---------------------------------------|-----------|-----------|--------------|-----------|-------------------------------------------------|-----------|-----------|
|                                       | 2021      | 2022      | 2022         | 2023      | estimated<br>2022                               | 2024      | 2025      |
| Current Expenditure                   | 4,591,024 | 4,945,000 | 4,864,000    | 5,548,000 | 684,000                                         | 5,615,000 | 5,682,000 |
| Capital Expenditure                   | 151,845   | 250,000   | 250,000      | 800,000   | 550,000                                         | 500,000   | 450,000   |
| Total current and capital expenditure | 4,742,869 | 5,195,000 | 5,114,000    | 6,348,000 | 1,234,000                                       | 6,115,000 | 6,132,000 |