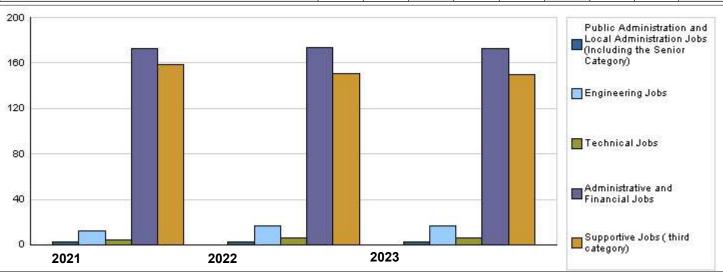

|                                                  | Number of Staff in the Ministry/ Department/ Unit |          |        |       |         |        |         |         |                     |         |  |  |  |
|--------------------------------------------------|---------------------------------------------------|----------|--------|-------|---------|--------|---------|---------|---------------------|---------|--|--|--|
| Group                                            | Job                                               | Job 2021 |        |       |         | 2022   |         |         | Preliminary<br>2023 |         |  |  |  |
| _                                                |                                                   | Male     | Female | Total | Male    | Female | Total   | Male    | Female              | Total   |  |  |  |
| Public Administration and Local Administration J | Supervisory and Leadership                        | 3        | 0      | 3     | 3       | 0      | 3       | 3       | 0                   | 3       |  |  |  |
| Engineering Jobs                                 | Engineering jobs                                  | 6        | 6      | 12    | 10      | 7      | 17      | 10      | 7                   | 17      |  |  |  |
| Technical Jobs                                   | Technical jobs                                    | 4        | 0      | 4     | 5       | 1      | 6       | 5       | 1                   | 6       |  |  |  |
| Administrative and Financial Jobs                | Administrative and financial                      | 93       | 80     | 173   | 94      | 80     | 174     | 93      | 80                  | 173     |  |  |  |
| Supportive Jobs ( third category)                | Support jobs (Office Boy, D                       | 139      | 20     | 159   | 135     | 16     | 151     | 134     | 16                  | 150     |  |  |  |
|                                                  | Total                                             | 245      | 106    | 351   | 247     | 104    | 351     | 245     | 104                 | 349     |  |  |  |
|                                                  | Total Cost of Salaries                            |          |        |       | 1943402 | 875598 | 2819000 | 2083348 | 938652              | 3022000 |  |  |  |