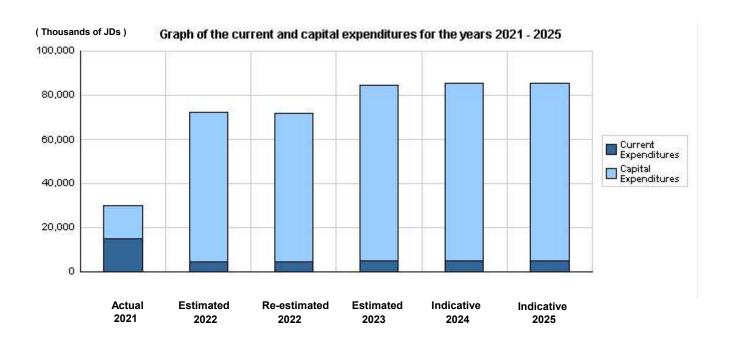

# Overall Summary of Expenditures for Chapter 1801- Ministry of Tourism and Antiquities for the Years 2021 - 2025

(In JDs)

| Description                           | Actual     | Estimated  | Re-estimated | Estimated  | Difference<br>between estimated<br>2023 and re- |            | cative     |
|---------------------------------------|------------|------------|--------------|------------|-------------------------------------------------|------------|------------|
|                                       | 2021       | 2022       | 2022         | 2023       | estimated<br>2022                               | 2024       | 2025       |
| Current Expenditure                   | 15,195,971 | 4,520,000  | 4,401,000    | 5,069,000  | 668,000                                         | 5,110,000  | 5,152,000  |
| Capital Expenditure                   | 14,699,873 | 67,566,000 | 67,366,000   | 79,459,000 | 12,093,000                                      | 80,310,000 | 80,470,000 |
| Total current and capital expenditure | 29,895,844 | 72,086,000 | 71,767,000   | 84,528,000 | 12,761,000                                      | 85,420,000 | 85,622,000 |