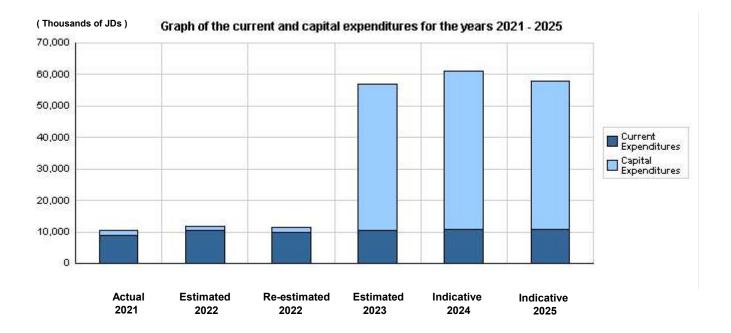

### for the Years 2021 - 2025

.....

|                                       |            |            |              |            |                                                 |            | (In JDs)   |
|---------------------------------------|------------|------------|--------------|------------|-------------------------------------------------|------------|------------|
| Description                           | Actual     | Estimated  | Re-estimated | Estimated  | Difference<br>between estimated<br>2023 and re- |            | cative     |
|                                       | 2021       | 2022       | 2022         | 2023       | estimated<br>2022                               | 2024       | 2025       |
| Current Expenditure                   | 8,873,589  | 10,408,000 | 9,988,000    | 10,623,000 | 635,000                                         | 10,796,000 | 10,946,000 |
| Capital Expenditure                   | 1,475,889  | 1,425,000  | 1,425,000    | 46,329,000 | 44,904,000                                      | 50,340,000 | 46,880,000 |
| Total current and capital expenditure | 10,349,478 | 11,833,000 | 11,413,000   | 56,952,000 | 45,539,000                                      | 61,136,000 | 57,826,000 |