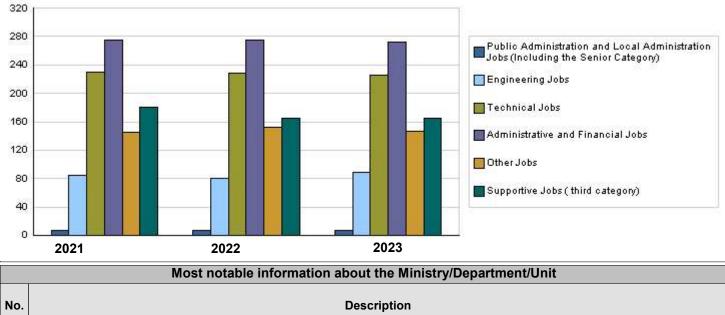

| Strategic o                                                                         | bje | ctives of the Ministry/ Depa                                                                                          | rtment         | / Unit a | _               |                |         |                    | nt Indi | cators    |             |
|-------------------------------------------------------------------------------------|-----|-----------------------------------------------------------------------------------------------------------------------|----------------|----------|-----------------|----------------|---------|--------------------|---------|-----------|-------------|
|                                                                                     |     |                                                                                                                       | Base<br>vear   | Value    | Actual<br>Value | Targe<br>Value | Colf    |                    | Tar     | get Value |             |
| Strategic Objective                                                                 |     | Performance Indicator                                                                                                 |                | , Tulue  | 2021            | 2022           | 2 2022  | 20                 | 023     | 2024      | 2025        |
| 1 - To promote and support<br>competitiveness of industrial<br>and service sectors  | 1   | Number of signed trade preferences<br>agreements and memorandums of<br>understanding with countries                   | 2019           | 3        | 5               | 2              | 1       |                    | 2       | 2         | 2           |
|                                                                                     | 2   | Percentage of protection requests and<br>complaints of increasing the imports<br>studied / completed                  | 2018           | %100     | %100            | %100           | %100    | %                  | 100     | %100      | %100        |
|                                                                                     | 3   | Number of sectoral strategies ( indust sector) annually                                                               | ry 2020        | 2        | 2               | 3              | 3       |                    | -       | -         | -           |
| 2 - To regulate domestic trade<br>and raise the efficiency of                       | 1   | Adequacy of wheat stock (month)                                                                                       | 2018           | 10       | 15              | 18             | 18      |                    | 18      | 18        | 18          |
| control mechanisms on<br>markets and consumer                                       | 2   | Adequacy of barley stock (month)                                                                                      | 2018           | 12       | 12              | 12             | 12      |                    | 12      | 12        | 12          |
| markets and consumer<br>protection.                                                 |     | Percentage of market compliance with the Law of Industry and Trade                                                    | י <b>201</b> 8 | %95      | %96             | %100           | %97     | %                  | 100     | %100      | %100        |
|                                                                                     | 4   | Number of trademarks registered annually                                                                              | 2018           | 4285     | 4081            | 5600           | 4600    |                    | -       | -         | -           |
|                                                                                     | 5   | Number of addressed markets complaints                                                                                | 2020           | %88      | %100            | %100           | %100    | %                  | 100     | %100      | %100        |
| 3 - To enhance the business environment                                             | 1   | Percentage of satisfaction of E-servic                                                                                | es 2018        | %76.5    | %78.4           | %79            | %79.8   | 8 9                | 680     | %80.5     | %81         |
|                                                                                     | 2   | Number of regulatory reference entitie<br>that used the computerized inspection<br>system                             |                | 1        | 1               | 7              | 1       |                    | 9       | 10        | 10          |
| 4 - To improve the efficiency<br>of institutional performance<br>and optimum use of | 1   | Percentage of service recipients satisfaction                                                                         | 2018           | %80.5    | %85.7           | %90.5          | 5 %90.8 | 5 %                | 691     | %91.5     | %92         |
| resources.                                                                          | 2   | Percentage of complaints closed<br>received through Bekhedmetkom<br>platform                                          | 2018           | %100     | %100            | %100           | %100    | %                  | 100     | %100      | %100        |
| 5 - To etsbalish and<br>encourage a culture of                                      | 1   | Number of considered applications to<br>submitted applicarions - patents                                              | 2020           | %78      | %78             | %82            | %80     | %                  | 685     | %87       | %8 <b>9</b> |
| excellence and innovation                                                           | 2   | Percentage of handled applications to                                                                                 | 2020           | %83      | %85             | %87            | %89     | %                  | 690     | %92       | %95         |
| 6 - To strengthen the                                                               | 1   | total applications - industrial forms<br>Percentage of service recipients                                             | 2018           | %85.4    | %90.7           | %90.5          | 5 %90.5 | 5 %                | 691     | %91.5     | %92         |
|                                                                                     |     | satisfaction at governorates<br>Percentage of market compliance with<br>the industry and trade law in<br>governorates | 2020           | %90      | %98             | %91            | %99     | %                  | 100     | %100      | %100        |
|                                                                                     |     | Number of Staff in                                                                                                    | the Mi         | nistrv/  | Departm         | nent/ Ur       | nit     |                    |         |           |             |
| Group                                                                               |     | 2021                                                                                                                  |                |          | 2022            |                |         | Preliminar<br>2023 | у       |           |             |
| •                                                                                   |     |                                                                                                                       | Male           | Female   | Total           | Male           | Female  | Total              | Male    | Female    | Total       |
| Public Administration and Local Administration Je Supervisory and leadership        |     |                                                                                                                       | 6              | 1        | 7               | 6              | 1       | 7                  | 6       | 1         | 7           |

Various engineering jobs

Various professional jobs

Other various jobs

Various supportive jobs

**Total Cost of Salaries** 

Various administrative and

Total

Engineering Jobs

Administrative and Financial Jobs

Supportive Jobs (third category)

Technical Jobs

Other Jobs