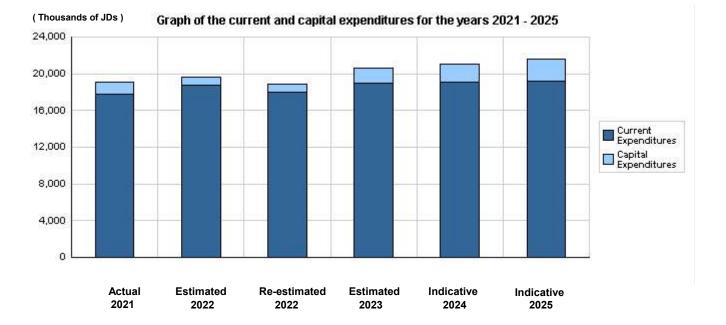

### for the Years 2021 - 2025

|                                       |            |            |              |            |                                                 |            | (In JDs)   |
|---------------------------------------|------------|------------|--------------|------------|-------------------------------------------------|------------|------------|
| Description                           | Actual     | Estimated  | Re-estimated | Estimated  | Difference<br>between estimated<br>2023 and re- | Indicative |            |
|                                       | 2021       | 2022       | 2022         | 2023       | estimated<br>2022                               | 2024       | 2025       |
| Current Expenditure                   | 17,799,041 | 18,717,000 | 18,023,000   | 18,932,000 | 909,000                                         | 19,079,000 | 19,230,000 |
| Capital Expenditure                   | 1,338,789  | 870,200    | 870,000      | 1,694,000  | 824,000                                         | 1,959,000  | 2,349,000  |
| Total current and capital expenditure | 19,137,830 | 19,587,200 | 18,893,000   | 20,626,000 | 1,733,000                                       | 21,038,000 | 21,579,000 |