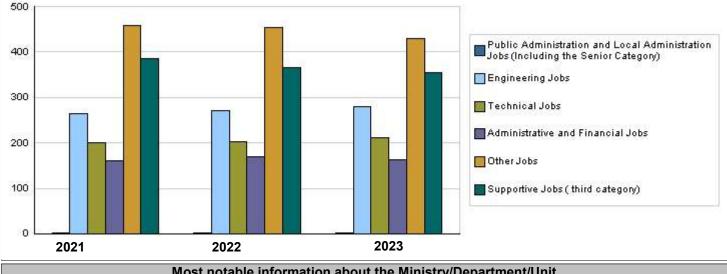

| Number of Staff in the Ministry/ Department/ Unit |                             |          |                             |          |          |         |          |          |         |          |
|---------------------------------------------------|-----------------------------|----------|-----------------------------|----------|----------|---------|----------|----------|---------|----------|
| Group                                             | Job                         |          | 20212022Preliminary<br>2023 |          | У        |         |          |          |         |          |
|                                                   |                             | Male     | Female                      | Total    | Male     | Female  | Total    | Male     | Female  | Total    |
| Public Administration and Local Administration Jo | Director, Consultant        | 3        | 0                           | 3        | 3        | 0       | 3        | 3        | 0       | 3        |
| Engineering Jobs                                  | Engineer, Supervisor, Tech  | 228      | 37                          | 265      | 224      | 48      | 272      | 218      | 61      | 279      |
| Technical Jobs                                    | Technical jobs              | 87       | 113                         | 200      | 75       | 127     | 202      | 88       | 124     | 212      |
| Administrative and Financial Jobs                 | Administrative and Financia | 98       | 63                          | 161      | 102      | 68      | 170      | 98       | 65      | 163      |
| Other Jobs                                        | Auditor, Estimator          | 271      | 187                         | 458      | 264      | 189     | 453      | 264      | 165     | 429      |
| Supportive Jobs ( third category)                 | Support jobs                | 327      | 59                          | 386      | 320      | 45      | 365      | 315      | 40      | 355      |
|                                                   | Total                       | 1014     | 459                         | 1473     | 988      | 477     | 1465     | 986      | 455     | 1441     |
|                                                   | Total Cost of Salaries      | 10827309 | 5218791                     | 16046100 | 11307800 | 5454200 | 16762000 | 11318653 | 5458347 | 16777000 |