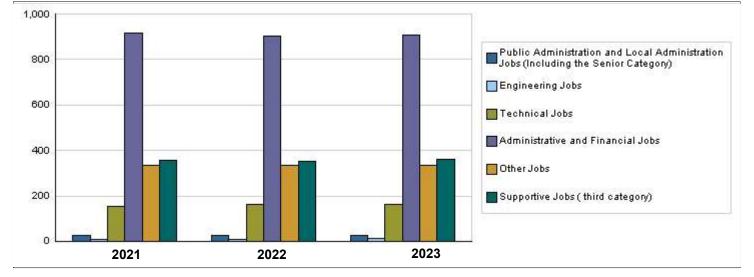

|                                                  | Number of Staff in           | n the M  | inistry/ | Depart   | ment/ U  | nit    |          |          |                     |          |  |
|--------------------------------------------------|------------------------------|----------|----------|----------|----------|--------|----------|----------|---------------------|----------|--|
| Group                                            | Job                          |          | 2021     |          |          | 2022   |          |          | Preliminary<br>2023 |          |  |
| -                                                |                              | Male     | Female   | Total    | Male     | Female | Total    | Male     | Female              | Total    |  |
| Public Administration and Local Administration J | Chief Justice                | 1        | 0        | 1        | 1        | 0      | 1        | 1        | 0                   | 1        |  |
|                                                  | Sharia Courts Director       | 1        | 0        | 1        | 1        | 0      | 1        | 1        | 0                   | 1        |  |
|                                                  | President of Court of Appea  | 4        | 0        | 4        | 4        | 0      | 4        | 4        | 0                   | 4        |  |
|                                                  | Deputy President of Court of | 8        | 0        | 8        | 8        | 0      | 8        | 8        | 0                   | 8        |  |
|                                                  | President of Higher Court    | 1        | 0        | 1        | 1        | 0      | 1        | 1        | 0                   | 1        |  |
|                                                  | Member of Higher Court       | 10       | 0        | 10       | 10       | 0      | 10       | 10       | 0                   | 10       |  |
|                                                  | Inspection Director          | 1        | 0        | 1        | 1        | 0      | 1        | 1        | 0                   | 1        |  |
|                                                  | Sharia Prosecutor General    | 1        | 0        | 1        | 1        | 0      | 1        | 1        | 0                   | 1        |  |
|                                                  | Office Technical Manager     | 1        | 0        | 1        | 1        | 0      | 1        | 1        | 0                   | 1        |  |
| Engineering Jobs                                 | Engineering jobs             | 9        | 0        | 9        | 10       | 0      | 10       | 15       | 0                   | 15       |  |
| Technical Jobs                                   | Technical jobs               | 156      | 0        | 156      | 161      | 0      | 161      | 161      | 0                   | 161      |  |
| Administrative and Financial Jobs                | Administrative and financial | 917      | 0        | 917      | 905      | 0      | 905      | 908      | 0                   | 908      |  |
| Other Jobs                                       | Judges                       | 334      | 0        | 334      | 334      | 0      | 334      | 334      | 0                   | 334      |  |
| Supportive Jobs ( third category)                | Support jobs (third category | 358      | 0        | 358      | 354      | 0      | 354      | 361      | 0                   | 361      |  |
|                                                  | Total                        | 1802     | 0        | 1802     | 1792     | 0      | 1792     | 1807     | 0                   | 1807     |  |
| •                                                | Total Cost of Salaries       | 16451597 | 0        | 16451597 | 18777000 | 0      | 18777000 | 20539000 | 0                   | 20539000 |  |