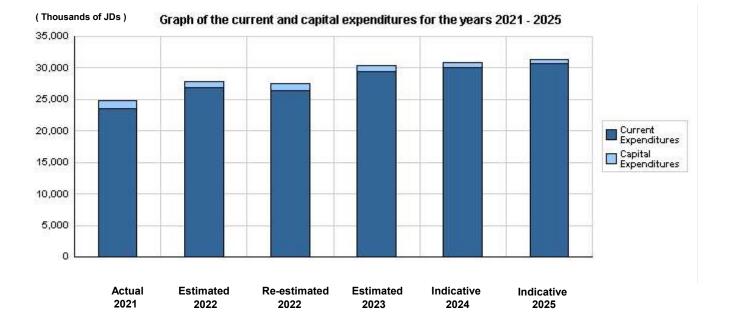

#### for the Years 2021 - 2025

|                                       |            |            |              |            |                                   |            | (In JDs)   |
|---------------------------------------|------------|------------|--------------|------------|-----------------------------------|------------|------------|
| Description                           | Actual     | Estimated  | Re-estimated | Estimated  | Difference<br>between estimated   |            | cative     |
| Decemption                            | 2021       | 2022       | 2022         | 2023       | 2023 and re-<br>estimated<br>2022 | 2024       | 2025       |
| Current Expenditure                   | 23,508,666 | 26,843,000 | 26,383,000   | 29,354,000 | 2,971,000                         | 30,036,000 | 30,683,000 |
| Capital Expenditure                   | 1,337,610  | 1,075,000  | 1,075,000    | 1,075,000  | 0                                 | 760,000    | 720,000    |
| Total current and capital expenditure | 24,846,276 | 27,918,000 | 27,458,000   | 30,429,000 | 2,971,000                         | 30,796,000 | 31,403,000 |