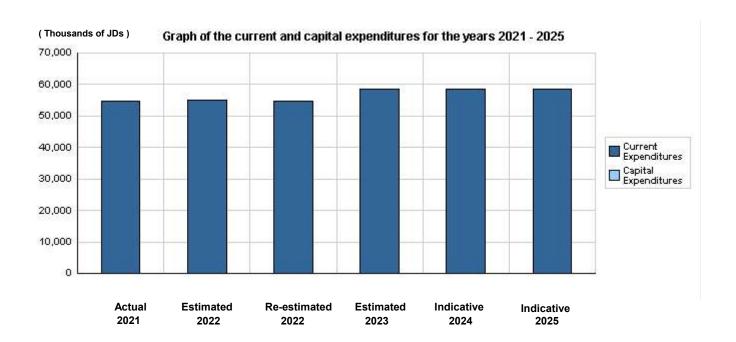

# Overall Summary of Expenditures for Chapter 0101- Royal Hashemite Court for the Years 2021 - 2025

(In JDs)

| Description                           | Actual     | Estimated  | Re-estimated | Estimated  | Difference<br>between estimated<br>2023 and re- |            | cative     |
|---------------------------------------|------------|------------|--------------|------------|-------------------------------------------------|------------|------------|
|                                       | 2021       | 2022       | 2022         | 2023       | estimated<br>2022                               | 2024       | 2025       |
| Current Expenditure                   | 54,662,755 | 55,074,000 | 54,875,000   | 58,452,000 | 3,577,000                                       | 58,492,000 | 58,527,000 |
| Capital Expenditure                   | 0          | 0          | 0            | 0          | 0                                               | 0          | 0          |
| Total current and capital expenditure | 54,662,755 | 55,074,000 | 54,875,000   | 58,452,000 | 3,577,000                                       | 58,492,000 | 58,527,000 |

### Overall Summary of Current Expenditures for the Years 2021 - 2025

Chapter: 0101 Royal Hashemite Court (In JDs)

| Chap  | ter : | 0101 Royal Hashemit                                                 | e Court  |          |              |          |          | (In JDs)   |
|-------|-------|---------------------------------------------------------------------|----------|----------|--------------|----------|----------|------------|
|       | .,    | Description                                                         | Actual   |          | Re-Estimated |          |          | Indicative |
| Group | Item  | O-manus di manuf Francisco                                          | 2021     | 2022     | 2022         | 2023     | 2024     | 2025       |
| 21    |       | Compensations of Employees                                          |          |          |              |          |          |            |
| 2111  |       | Salaries, Wages and Allowances                                      |          |          |              |          |          |            |
|       | 002   | Appropriations for Royal Palaces Expenditures                       | 25000000 | 25000000 | 25000000     | 25000000 | 25000000 | 25000000   |
|       |       | Total                                                               | 25000000 | 25000000 | 25000000     | 25000000 | 25000000 | 25000000   |
| 21    |       | Compensations of Employees                                          |          |          |              |          |          |            |
| 2111  |       | Salaries, Wages and Allowances                                      |          |          |              |          |          |            |
|       | 101   | Classified Employees                                                | 307409   | 455000   | 400000       | 468000   | 460000   | 452000     |
|       | 102   | Unclassified Employees                                              | 281099   | 315000   | 291000       | 325000   | 334000   | 343000     |
|       | 103   | Comprehensive Contract Employees                                    | 65000    | 70000    | 70000        | 72000    | 80000    | 88000      |
|       | 105   | Personal Cost of Living Allowance                                   | 152843   | 210000   | 135000       | 210000   | 215000   | 220000     |
|       | 106   | Family Cost of Living Allowance                                     | 22667    | 32000    | 27000        | 32000    | 34000    | 36000      |
|       | 111   | Additional Allowance                                                | 262779   | 290000   | 250000       | 300000   | 305000   | 310000     |
|       |       | Total                                                               | 1091797  | 1372000  | 1173000      | 1407000  | 1428000  | 1449000    |
| 2121  |       | Social Security Contributions                                       |          |          |              |          |          |            |
|       | 301   | Social Security                                                     | 239958   | 244000   | 244000       | 250000   | 254000   | 258000     |
|       |       | Total                                                               | 239958   | 244000   | 244000       | 250000   | 254000   | 258000     |
| 22    |       | Use of Goods and Services                                           |          |          |              |          |          |            |
| 2211  |       | Use of Goods and Services                                           |          |          |              |          |          |            |
|       | 202   | Telecommunications Services                                         | 100000   | 105000   | 105000       | 110000   | 110000   | 110000     |
|       | 205   | Fuels                                                               | 190000   | 195000   | 195000       | 205000   | 210000   | 210000     |
|       | 206   | Maintenance of Machines, furniture and accessories                  | 12000    | 12000    | 12000        | 15000    | 15000    | 15000      |
|       | 207   | Maintenance of vehicles, equipment and accessories                  | 1000000  | 1100000  | 1100000      | 1150000  | 1160000  | 1170000    |
|       | 209   | Stationery,Publications and Office Supplies                         | 12000    |          |              | 15000    |          |            |
|       | 210   | Substances and raw materials (medicines, clothes, food, films, etc) | 12000    | 12000    | 12000        | 15000    | 15000    | 15000      |
|       | 211   | Cleaning services and supplies including cleaning contracts         | 12000    | 12000    | 12000        | 15000    | 15000    | 15000      |
|       | 214   | Goods and services expenses                                         | 73000    | 90000    | 90000        | 95000    | 95000    | 95000      |
|       |       | Total                                                               | 1411000  | 1538000  | 1538000      | 1620000  | 1635000  | 1645000    |
| 27    |       | Social Benefits                                                     |          |          |              |          |          |            |
| 2721  |       | Social Aids                                                         |          |          |              |          |          |            |
|       | 319   | Social Aids                                                         | 26897000 | 26897000 | 26897000     | 30000000 | 3000000  | 30000000   |
|       |       | Total                                                               | 26897000 | 26897000 | 26897000     | 30000000 | 3000000  | 30000000   |
| 31    |       | Non-financial Assets                                                |          |          |              |          |          |            |
| 3112  |       | Fixed Assets                                                        |          |          |              |          |          |            |
|       | 402   | Devices, Machinery and Equipment                                    | 23000    | 23000    | 23000        | 175000   | 175000   | 175000     |
|       |       | Total                                                               | 23000    | 23000    | 23000        | 175000   | 175000   | 175000     |
|       |       | Total of Chapter                                                    | 54662755 | 55074000 | 54875000     | 58452000 | 58492000 | 58527000   |