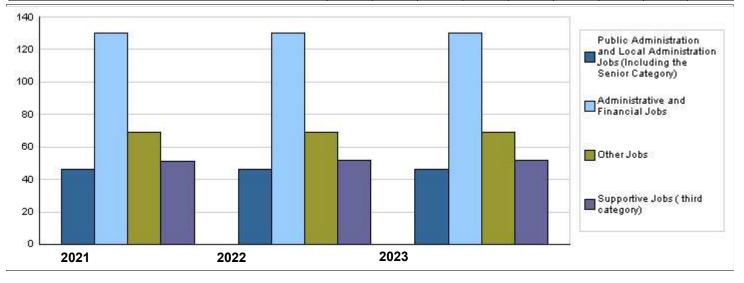

**Chapter: 0101 Royal Hashemite Court** 

|                                                   | Number of Staff in the Ministry/ Department/ Unit |         |        |         |         |        |         |                     |        |         |  |
|---------------------------------------------------|---------------------------------------------------|---------|--------|---------|---------|--------|---------|---------------------|--------|---------|--|
| Group                                             | Job                                               | 2021    |        |         | 2022    |        |         | Preliminary<br>2023 |        |         |  |
|                                                   |                                                   | Male    | Female | Total   | Male    | Female | Total   | Male                | Female | Total   |  |
| Public Administration and Local Administration Je | Senior management positio                         | 15      | 1      | 16      | 15      | 1      | 16      | 15                  | 1      | 16      |  |
|                                                   | Senior positions                                  | 20      | 1      | 21      | 20      | 1      | 21      | 20                  | 1      | 21      |  |
|                                                   | Senior specialized jobs                           | 6       | 3      | 9       | 6       | 3      | 9       | 6                   | 3      | 9       |  |
| Administrative and Financial Jobs                 |                                                   | 103     | 27     | 130     | 103     | 27     | 130     | 103                 | 27     | 130     |  |
| Other Jobs                                        |                                                   | 49      | 20     | 69      | 49      | 20     | 69      | 49                  | 20     | 69      |  |
| Supportive Jobs ( third category)                 |                                                   | 41      | 10     | 51      | 42      | 10     | 52      | 42                  | 10     | 52      |  |
|                                                   | Total                                             | 234     | 62     | 296     | 235     | 62     | 297     | 235                 | 62     | 297     |  |
|                                                   | Total Cost of Salaries                            | 1053746 | 278009 | 1331755 | 1278653 | 337347 | 1616000 | 1311094             | 345906 | 1657000 |  |

#### Staff working in the program:

The program is implemented through a functional staff in 2022 estimated with ( 297 ) staff, including ( 235 ) males and ( 62 ) females .