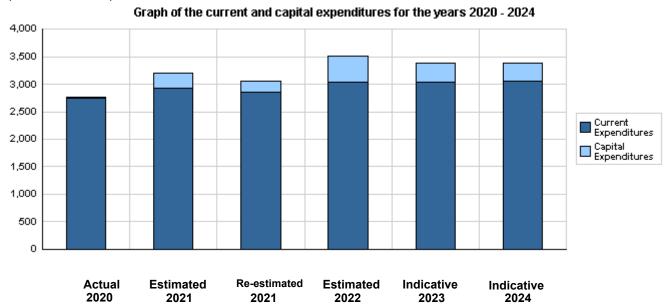

#### Overall Summary of Expenditures for Chapter 3901- Securities Commission

#### for the Years 2020 - 2024

|       |                                        |           |             |              |           |           | ( 000     |
|-------|----------------------------------------|-----------|-------------|--------------|-----------|-----------|-----------|
|       |                                        | Actual    | Estimated   | Re-estimated | Estimated | Ind       | icative   |
|       | Description                            | 2020      | 2021        | 2021         | 2022      | 2023      | 2024      |
| Group |                                        | Current E | xpenditures |              | 1         | 1         |           |
| 2111  | Salaries, Wages and Allowances         | 2,121,978 | 2,219,000   | 2,149,000    | 2,278,000 | 2,305,000 | 2,331,000 |
| 2121  | Social Security Contributions          | 260,269   | 270,000     | 264,000      | 280,000   | 284,000   | 289,000   |
| 2211  | Use of Goods and Services              | 310,828   | 382,000     | 375,000      | 409,000   | 377,000   | 371,000   |
| 2821  | Other Current Expenditures             | 53,681    | 60,000      | 60,000       | 70,000    | 70,000    | 70,000    |
|       | Total current expenditures             | 2,746,756 | 2,931,000   | 2,848,000    | 3,037,000 | 3,036,000 | 3,061,000 |
|       |                                        | Capital E | xpenditures |              |           | 1         |           |
| 2211  | Use of Goods and Services              | 8,552     | 170,000     | 120,000      | 170,000   | 170,000   | 170,000   |
| 3112  | Devices, Machinery and Equipment       | 16,680    | 100,000     | 80,000       | 300,000   | 170,000   | 145,000   |
|       | Total capital expenditures             | 25,232    | 270,000     | 200,000      | 470,000   | 340,000   | 315,000   |
|       | Treasury                               | 25,232    | 270,000     | 200,000      | 470,000   | 340,000   | 315,000   |
|       | Total current and capital expenditures | 2,771,988 | 3,201,000   | 3,048,000    | 3,507,000 | 3,376,000 | 3,376,000 |

#### (Thousands of JDs)