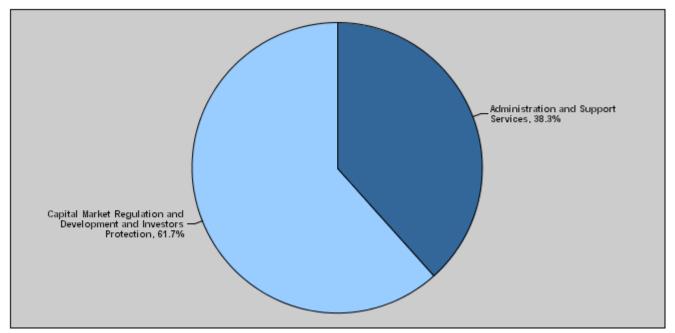

#### Budget of Chapter 3901 - Securities Commission For the Year 2022 Distributed According to Program

|       |                                                                    |              |              | (In JDs)     |
|-------|--------------------------------------------------------------------|--------------|--------------|--------------|
| Prog. | Description                                                        | Current      | Capital      | Total        |
| -     |                                                                    | Expenditures | Expenditures | Expenditures |
| 6461  | Administration and Support Services                                | 1,224,800    | 120,000      | 1,344,800    |
| 6462  | Capital Market Regulation and Development and Investors Protection | 1,812,200    | 350,000      | 2,162,200    |
|       | Total                                                              | 3,037,000    | 470,000      | 3,507,000    |