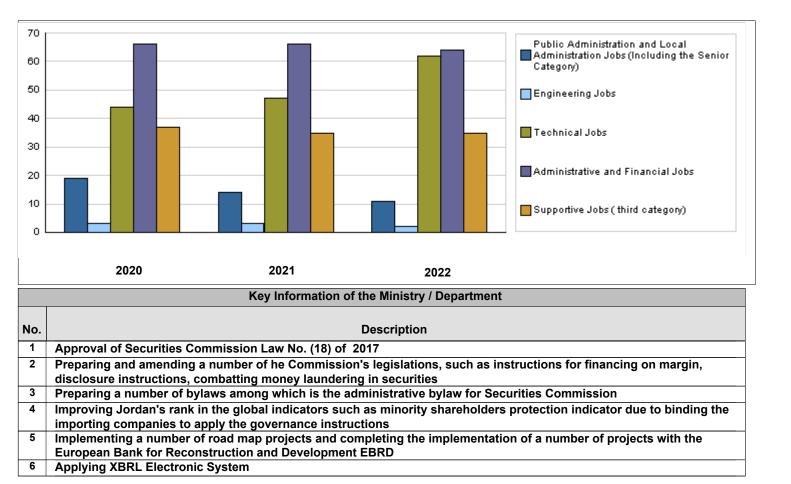

#### **CHAPTER : 3901 Securities Commission**

|                                                                                           | Number of Staff of the Ministry / Department      |         |                |         |         |                |         |            |                           |         |  |
|-------------------------------------------------------------------------------------------|---------------------------------------------------|---------|----------------|---------|---------|----------------|---------|------------|---------------------------|---------|--|
| Group                                                                                     | Job                                               | Male    | 2020<br>Female | Total   | Male    | 2021<br>Female | Total   | Pr<br>Male | elimina<br>2022<br>Female |         |  |
| Public Administration and Local<br>Administration Jobs (Including the Senior<br>Category) | General Administration<br>and Administration Jobs | 13      | 6              | 19      | 10      | 4              | 14      | 7          | 4                         | 11      |  |
| Engineering Jobs                                                                          | Engineering jobs                                  | 2       | 1              | 3       | 2       | 1              | 3       | 2          | 0                         | 2       |  |
| Technical Jobs                                                                            | Technical jobs                                    | 25      | 19             | 44      | 28      | 19             | 47      | 36         | 26                        | 62      |  |
| Administrative and Financial Jobs                                                         | Programmer /<br>Accountant /Officer               | 39      | 27             | 66      | 39      | 27             | 66      | 38         | 26                        | 64      |  |
| Supportive Jobs ( third category)                                                         | Support jobs                                      | 26      | 11             | 37      | 24      | 11             | 35      | 24         | 11                        | 35      |  |
|                                                                                           | Total                                             | 105     | 64             | 169     | 103     | 62             | 165     | 107        | 67                        | 174     |  |
|                                                                                           | <b>Total Cost of Salaries</b>                     | 1480094 | 902153         | 2382247 | 1506297 | 906703         | 2413000 | 1573023    | 984977                    | 2558000 |  |