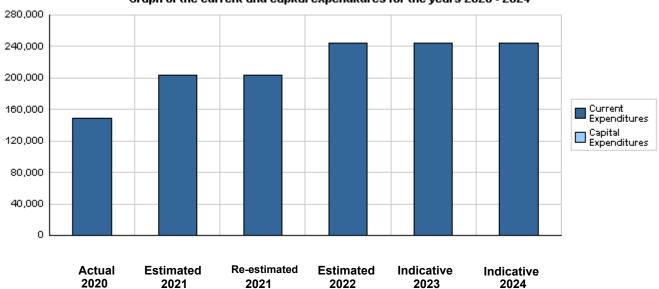

# Budget of Chapter 2802 - National Aid Fund For the Year 2022 Distributed According to Program

(In JDs)

| Prog. | Description                         | Current      | Capital      | Total        |
|-------|-------------------------------------|--------------|--------------|--------------|
|       |                                     | Expenditures | Expenditures | Expenditures |
| 6121  | Administration and Support Services | 1.509.000    | 200.000      | 1.709.000    |
| 0121  | Administration and Support Services | 1,509,000    | 200,000      | 1,709,000    |
| 6122  | Financial Aids                      | 242,580,000  | 0            | 242,580,000  |
|       | Total                               | 244,089,000  | 200,000      | 244,289,000  |
|       |                                     |              | · ·          | , ,          |

#### Total Expenditures for the Year 2022 Distributed According to Programs