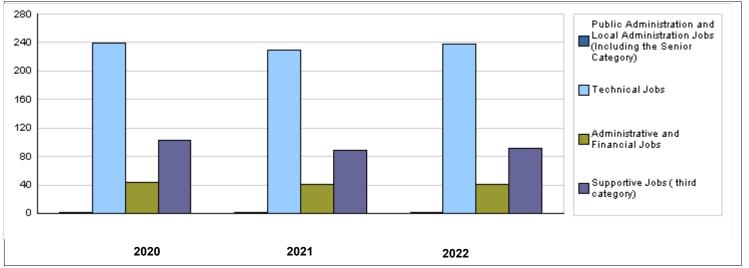

|                                                                                     | Number of Staff                                      | of the  | Ministr        | y / Dep | partme  | nt             |         |                                   |         |         |
|-------------------------------------------------------------------------------------|------------------------------------------------------|---------|----------------|---------|---------|----------------|---------|-----------------------------------|---------|---------|
| Group                                                                               | Job                                                  | Male    | 2020<br>Female | Total   | Male    | 2021<br>Female | Total   | Preliminary 2022 Male Female Tota |         |         |
| Public Administration and Local Administration Jobs (Including the Senior Category) | Director General                                     | 1       | 0              | 1       | 1       | 0              | 1       | 1                                 | 0       | 1       |
| Technical Jobs                                                                      | Researcher, Assistant<br>Researcher                  | 97      | 142            | 239     | 95      | 134            | 229     | 105                               | 133     | 238     |
| Administrative and Financial Jobs                                                   | Section Head,<br>Accountant                          | 22      | 22             | 44      | 25      | 16             | 41      | 24                                | 17      | 41      |
| Supportive Jobs ( third category)                                                   | Typist, Telephone<br>Operator, Driver, Office<br>Boy | 61      | 42             | 103     | 49      | 39             | 88      | 53                                | 38      | 91      |
|                                                                                     | Total                                                | 181     | 206            | 387     | 170     | 189            | 359     | 183                               | 188     | 371     |
|                                                                                     | Total Cost of Salaries                               | 1211288 | 1378592        | 2589880 | 1231671 | 1369329        | 2601000 | 1307636                           | 1343364 | 2651000 |