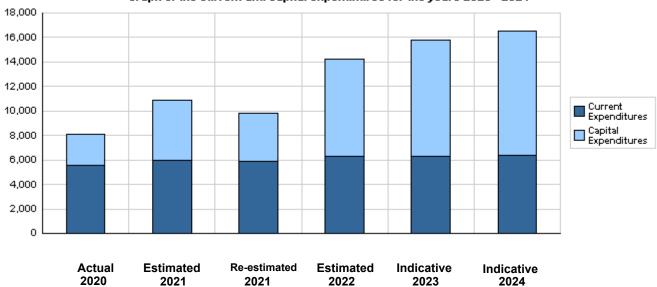

# Overall Summary of Expenditures for Chapter 1802- Ministry of Tourism and Antiquities/ Department of Antiquities for the Years 2020 - 2024

(In JDs)

|       |                                        | Actual    | Estimated   | Re-estimated | Estimated  | Indi       | icative    |
|-------|----------------------------------------|-----------|-------------|--------------|------------|------------|------------|
|       | Description                            | 2020      | 2021        | 2021         | 2022       | 2023       | 2024       |
| Group |                                        | Current E | xpenditures |              | J.         | 1          |            |
| 2111  | Salaries, Wages and Allowances         | 4,665,521 | 4,947,000   | 4,856,000    | 5,108,000  | 5,183,000  | 5,258,000  |
| 2121  | Social Security Contributions          | 589,000   | 670,000     | 620,000      | 648,000    | 658,000    | 668,000    |
| 2211  | Use of Goods and Services              | 247,450   | 267,000     | 267,000      | 380,000    | 300,000    | 296,000    |
| 2511  | Subsidies to Public Corporations       | 86,137    | 110,000     | 110,000      | 130,000    | 130,000    | 130,000    |
| 2821  | Other Current Expenditures             | 2,040     | 3,000       | 3,000        | 3,000      | 3,000      | 3,000      |
|       | Total current expenditures             | 5,590,148 | 5,997,000   | 5,856,000    | 6,269,000  | 6,274,000  | 6,355,000  |
|       |                                        | Capital E | xpenditures |              |            |            | _          |
| 2111  | Salaries, Wages and Allowances         | 154,111   | 155,000     | 155,000      | 275,000    | 275,000    | 275,000    |
| 2211  | Use of Goods and Services              | 967,103   | 1,465,000   | 1,165,000    | 1,226,000  | 1,070,000  | 1,070,000  |
| 2511  | Subsidies to Public Corporations       | 90,638    | 100,000     | 100,000      | 135,000    | 135,000    | 135,000    |
| 3111  | Buildings and Constructions            | 816,301   | 2,138,000   | 1,562,000    | 4,052,000  | 6,775,000  | 7,710,000  |
| 3112  | Devices, Machinery and Equipment       | 15,806    | 239,000     | 185,000      | 205,000    | 265,000    | 295,000    |
| 3122  | Inventories                            | 3,327     | 10,000      | 10,000       | 10,000     | 10,000     | 10,000     |
| 3141  | Lands                                  | 477,046   | 800,000     | 800,000      | 2,040,000  | 1,000,000  | 700,000    |
|       | Total capital expenditures             | 2,524,332 | 4,907,000   | 3,977,000    | 7,943,000  | 9,530,000  | 10,195,000 |
|       | Treasury                               | 2,524,332 | 4,907,000   | 3,977,000    | 7,943,000  | 9,530,000  | 10,195,000 |
|       | Total current and capital expenditures | 8,114,480 | 10,904,000  | 9,833,000    | 14,212,000 | 15,804,000 | 16,550,000 |

#### (Thousands of JDs)

#### Graph of the current and capital expenditures for the years 2020 - 2024