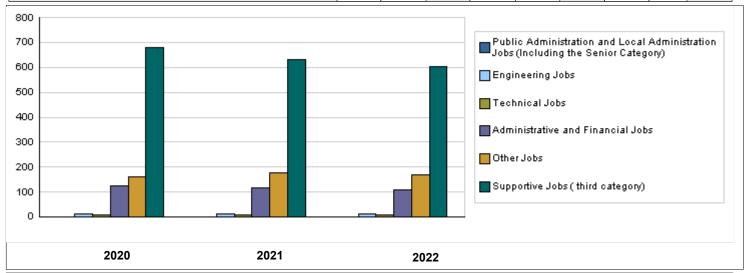

|                                                                                           | Number of Staff of the Ministry / Department |         |        |         |         |        |         |         |                                                                                      |         |  |
|-------------------------------------------------------------------------------------------|----------------------------------------------|---------|--------|---------|---------|--------|---------|---------|--------------------------------------------------------------------------------------|---------|--|
| Group                                                                                     | Job                                          |         | 2020   |         |         | 2021   |         |         | 2022                                                                                 |         |  |
|                                                                                           |                                              | Male    | Female | Total   | Male    | Female | Total   | Male    | Prelimina 2022  Male Female 2 0  9 4 7 2 65 42 116 53 586 17  785 118 5003832 752168 | Total   |  |
| Public Administration and Local<br>Administration Jobs (Including the Senior<br>Category) | Supervisory and<br>Leadership Jobs           | 2       | 0      | 2       | 2       | 0      | 2       | 2       | 0                                                                                    | 2       |  |
| Engineering Jobs                                                                          | Engineer                                     | 8       | 3      | 11      | 10      | 4      | 14      | 9       | 4                                                                                    | 13      |  |
| Technical Jobs                                                                            | Technical jobs                               | 7       | 2      | 9       | 7       | 2      | 9       | 7       | 2                                                                                    | 9       |  |
| Administrative and Financial Jobs                                                         | Administrative and financial jobs            | 76      | 50     | 126     | 71      | 47     | 118     | 65      | 42                                                                                   | 107     |  |
| Other Jobs                                                                                | Other jobs                                   | 111     | 49     | 160     | 121     | 56     | 177     | 116     | 53                                                                                   | 169     |  |
| Supportive Jobs ( third category)                                                         | Support employee (Driver, Office boy,)       | 650     | 30     | 680     | 610     | 20     | 630     | 586     | 17                                                                                   | 603     |  |
|                                                                                           | Total                                        | 854     | 134    | 988     | 821     | 129    | 950     | 785     | 118                                                                                  | 903     |  |
|                                                                                           | Total Cost of Salaries                       | 4541863 | 712658 | 5254521 | 4732417 | 743583 | 5476000 | 5003832 | 752168                                                                               | 5756000 |  |