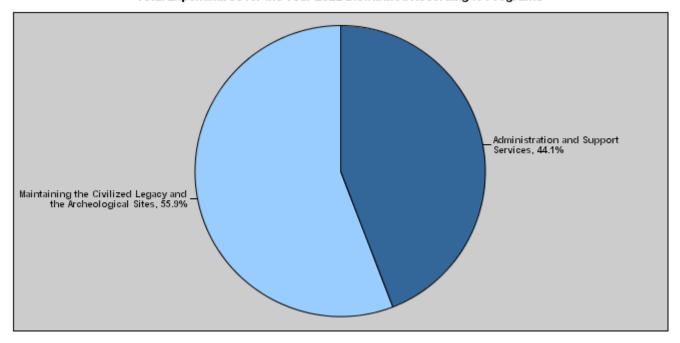

#### Budget of Chapter 1802 - Ministry of Tourism and Antiquities/ Department of Antiquities For the Year 2022 Distributed According to Program

(In JDs)

|       |                                                              |              |              | ( = - /      |
|-------|--------------------------------------------------------------|--------------|--------------|--------------|
| Prog. | Description                                                  | Current      | Capital      | Total        |
|       | ·                                                            | Expenditures | Expenditures | Expenditures |
|       |                                                              |              |              |              |
| 3301  | Administration and Support Services                          | 6,269,000    | 0            | 6,269,000    |
| 3305  | Maintaining the Civilized Legacy and the Archeological Sites | 0            | 7,943,000    | 7,943,000    |
|       | Total                                                        | 6,269,000    | 7,943,000    | 14,212,000   |
|       |                                                              |              |              |              |