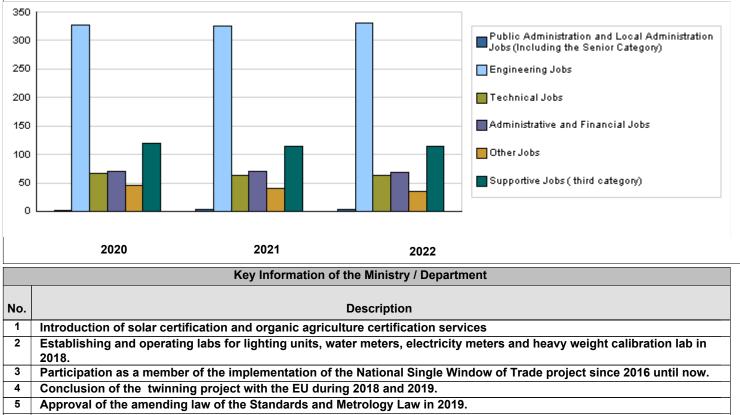

|                                                                                           | Number of Staff of the Ministry / Department   |           |         |         |                   |         |         |         |         |         |  |  |
|-------------------------------------------------------------------------------------------|------------------------------------------------|-----------|---------|---------|-------------------|---------|---------|---------|---------|---------|--|--|
| Group                                                                                     | Job                                            | 2020 2021 |         |         | Prelimina<br>2022 |         | ary     |         |         |         |  |  |
|                                                                                           |                                                | Male      | Female  | Total   | Male              | Female  | Total   | Male    | Female  | Total   |  |  |
| Public Administration and Local<br>Administration Jobs (Including the Senior<br>Category) | Supervisory and<br>Leadership Jobs             | 1         | 1       | 2       | 2                 | 2       | 4       | 1       | 2       | 3       |  |  |
| Engineering Jobs                                                                          | Engineering Jobs                               | 241       | 86      | 327     | 242               | 83      | 325     | 244     | 86      | 330     |  |  |
| Technical Jobs                                                                            | Technical Jobs                                 | 40        | 27      | 67      | 37                | 27      | 64      | 37      | 27      | 64      |  |  |
| Administrative and Financial Jobs                                                         | Administrative and<br>Financial Jobs           | 35        | 35      | 70      | 39                | 32      | 71      | 37      | 32      | 69      |  |  |
| Other Jobs                                                                                | Other Jobs                                     | 42        | 4       | 46      | 38                | 3       | 41      | 33      | 3       | 36      |  |  |
| Supportive Jobs ( third category)                                                         | Vocational and<br>Occupational Support<br>Jobs | 106       | 13      | 119     | 100               | 14      | 114     | 100     | 14      | 114     |  |  |
|                                                                                           | Total                                          | 465       | 166     | 631     | 458               | 161     | 619     | 452     | 164     | 616     |  |  |
|                                                                                           | Total Cost of Salaries                         | 3753748   | 1340047 | 5093795 | 3981418           | 1399582 | 5381000 | 4416539 | 1602461 | 6019000 |  |  |