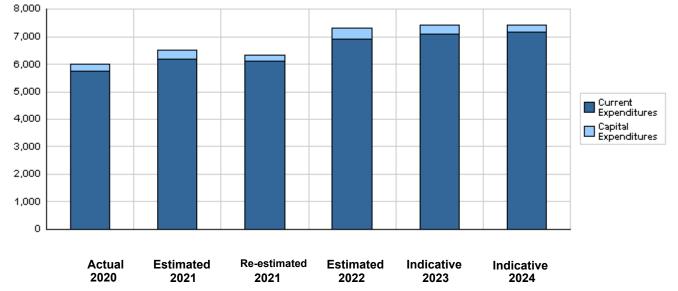

### Budget of Chapter 1604 - Jordan Standards and Metrology Organization For the Year 2022 Distributed According to Program

....

|       |                                                       |              |              | (In JDs)     |
|-------|-------------------------------------------------------|--------------|--------------|--------------|
| Prog. | Description                                           | Current      | Capital      | Total        |
|       |                                                       | Expenditures | Expenditures | Expenditures |
| 6381  | Administration and Support Services                   | 2,578,000    | 18,000       | 2,596,000    |
| 6382  | Alignment with International Practices and Agreements | 1,457,000    | 130,000      | 1,587,000    |
| 6383  | Markets Control                                       | 2,858,000    | 272,000      | 3,130,000    |
|       | Total                                                 | 6,893,000    | 420,000      | 7,313,000    |