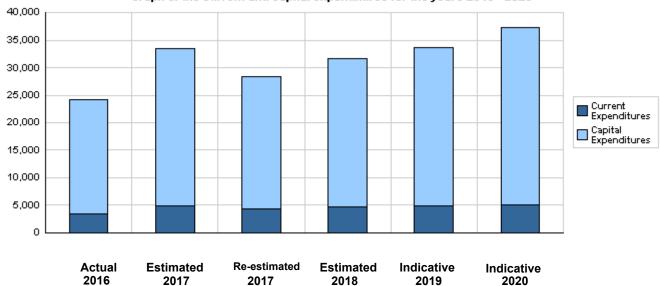

# Overall Summary of Expenditures for Chapter 3201- Ministry of Information and Communications Technology

for the Years 2016 - 2020

(In JDs)

|       |                                              | Actual     | Estimated    | Re-estimated | Estimated  | Indi       | icative    |
|-------|----------------------------------------------|------------|--------------|--------------|------------|------------|------------|
|       | Description                                  | 2016       | 2017         | 2017         | 2018       | 2019       | 2020       |
| Group |                                              | Current E  | Expenditures | <u> </u>     | <u> </u>   |            |            |
| 2111  | Salaries, Wages and Allowances               | 2,402,989  | 3,133,000    | 2,801,000    | 2,982,000  | 3,067,000  | 3,156,000  |
| 2121  | Social Security Contributions                | 245,599    | 315,000      | 245,000      | 320,000    | 330,000    | 339,000    |
| 2211  | Use of Goods and Services                    | 302,543    | 316,000      | 284,000      | 310,000    | 315,000    | 320,000    |
| 2631  | Support to General Government Units          | 449,826    | 1,179,000    | 953,000      | 1,138,000  | 1,259,000  | 1,263,000  |
| 2821  | Other Current Expenditures                   | 8,000      | 7,000        | 7,000        | 8,000      | 8,000      | 8,000      |
|       | Total current expenditures                   | 3,408,957  | 4,950,000    | 4,290,000    | 4,758,000  | 4,979,000  | 5,086,000  |
|       |                                              | Capital E  | xpenditures  |              |            | I          |            |
| 2111  | Salaries, Wages and Allowances               | 65,543     | 0            | 0            | 200,000    | 200,000    | 200,000    |
| 2121  | Social Security Contributions                | 7,788      | 0            | 0            | 0          | 0          | 0          |
| 2211  | Use of Goods and Services                    | 9,239,219  | 12,167,453   | 8,845,000    | 12,247,000 | 11,297,000 | 9,122,000  |
| 2632  | Support to General Government Units/ Capital | 112,492    | 0            | 0            | 0          | 0          | 0          |
| 2822  | Other Capital Expenditures                   | 590,507    | 670,000      | 630,000      | 1,265,000  | 1,165,000  | 665,000    |
| 3111  | Buildings and Constructions                  | 4,444,000  | 8,993,000    | 7,993,000    | 6,023,000  | 4,400,000  | 11,648,000 |
| 3112  | Devices, Machinery and Equipment             | 6,336,407  | 6,584,000    | 6,554,000    | 7,125,000  | 11,512,000 | 10,475,000 |
| 3113  | Other Fixed Assets                           | 6,603      | 0            | 0            | 0          | 0          | 0          |
|       | Total capital expenditures                   | 20,802,559 | 28,414,453   | 24,022,000   | 26,860,000 | 28,574,000 | 32,110,000 |
|       | Treasury                                     | 20,802,559 | 28,414,453   | 24,022,000   | 26,860,000 | 28,574,000 | 32,110,000 |
|       | Total current and capital expenditures       | 24,211,516 | 33,364,453   | 28,312,000   | 31,618,000 | 33,553,000 | 37,196,000 |

#### (Thousands of JDs)

#### Graph of the current and capital expenditures for the years 2016 - 2020