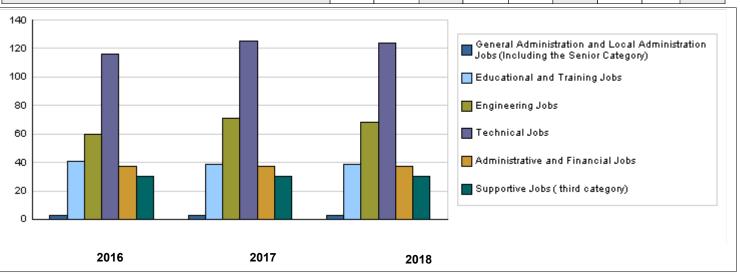

| Number of Staff of the Ministry / Department                                               |                                          |         |        |         |         |        |         |                  |        |         |  |
|--------------------------------------------------------------------------------------------|------------------------------------------|---------|--------|---------|---------|--------|---------|------------------|--------|---------|--|
| Group                                                                                      | Job                                      |         | 2016   |         |         | 2017   |         | Preliminary 2018 |        |         |  |
|                                                                                            |                                          | Male    | Female | Total   | Male    | Female | Total   | Male             | Female | Total   |  |
| General Administration and Local<br>Administration Jobs (Including the Senior<br>Category) | Leadership jobs                          | 3       | 0      | 3       | 3       | 0      | 3       | 3                | 0      | 3       |  |
| Educational and Training Jobs                                                              | Head of Section                          | 35      | 6      | 41      | 38      | 1      | 39      | 38               | 1      | 39      |  |
| Engineering Jobs                                                                           | Engineer                                 | 49      | 11     | 60      | 60      | 11     | 71      | 58               | 10     | 68      |  |
| Technical Jobs                                                                             | Programmers                              | 76      | 40     | 116     | 88      | 37     | 125     | 87               | 37     | 124     |  |
| Administrative and Financial Jobs                                                          | Accountant and<br>Administrative Officer | 19      | 18     | 37      | 20      | 17     | 37      | 20               | 17     | 37      |  |
| Supportive Jobs ( third category)                                                          | Supportive jobs                          | 28      | 2      | 30      | 28      | 2      | 30      | 28               | 2      | 30      |  |
|                                                                                            | Total                                    | 210     | 77     | 287     | 237     | 68     | 305     | 234              | 67     | 301     |  |
|                                                                                            | Total Cost of Salaries                   | 1933469 | 715119 | 2648588 | 2375880 | 670120 | 3046000 | 2575560          | 726440 | 3302000 |  |