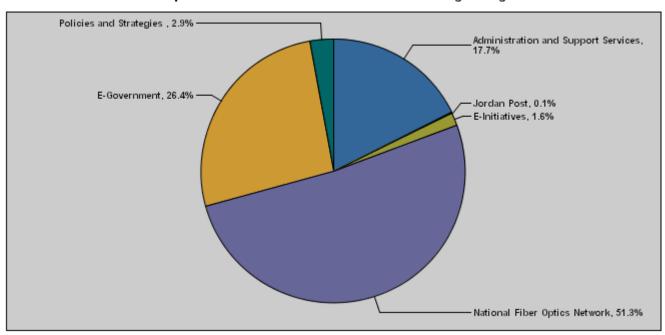

# Budget of Chapter 3201 - Ministry of Information and Communications Technology For the Year 2018 Distributed According to Program

(In JDs)

| Prog. | Description                         | Current Expenditures | Capital Expenditures | Total Expenditures |
|-------|-------------------------------------|----------------------|----------------------|--------------------|
| 5501  | Administration and Support Services | 4,758,000            | 850,000              | 5,608,000          |
| 5505  | Jordan Post                         | 0                    | 20,000               | 20,000             |
| 5510  | E-Initiatives                       | 0                    | 500,000              | 500,000            |
| 5515  | National Fiber Optics Network       | 0                    | 16,223,000           | 16,223,000         |
| 5520  | E-Government                        | 0                    | 8,355,000            | 8,355,000          |
| 5525  | Policies and Strategies             | 0                    | 912,000              | 912,000            |
|       | Total                               | 4,758,000            | 26,860,000           | 31,618,000         |

#### Total Expenditures for the Year 2018 Distributed According to Programs