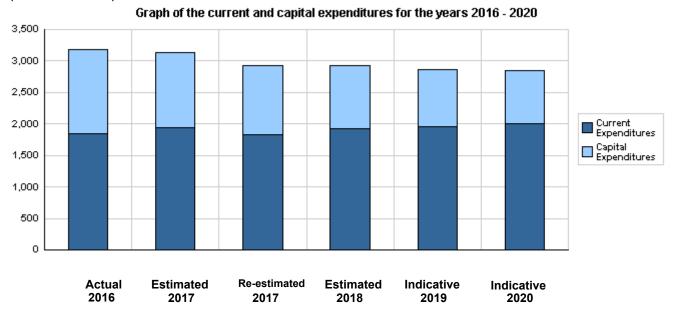

# for the Years 2016 - 2020

|       |                                        |           |             |              |           |           | ( In JDs  |
|-------|----------------------------------------|-----------|-------------|--------------|-----------|-----------|-----------|
|       |                                        | Actual    | Estimated   | Re-estimated | Estimated | Ind       | icative   |
|       | Description                            | 2016      | 2017        | 2017         | 2018      | 2019      | 2020      |
| Group |                                        | Current E | xpenditures |              | 1         | 1         |           |
| 2111  | Salaries, Wages and Allowances         | 1,512,289 | 1,657,000   | 1,565,000    | 1,608,000 | 1,636,000 | 1,665,000 |
| 2121  | Social Security Contributions          | 158,903   | 106,000     | 106,000      | 150,000   | 153,000   | 157,000   |
| 2211  | Use of Goods and Services              | 170,455   | 171,000     | 150,000      | 160,000   | 165,000   | 170,000   |
| 2821  | Other Current Expenditures             | 4,124     | 6,000       | 6,000        | 6,000     | 6,000     | 6,000     |
|       | Total current expenditures             | 1,845,771 | 1,940,000   | 1,827,000    | 1,924,000 | 1,960,000 | 1,998,000 |
|       |                                        | Capital E | xpenditures |              |           |           |           |
| 2211  | Use of Goods and Services              | 210,908   | 410,000     | 410,000      | 580,000   | 520,000   | 490,000   |
| 2822  | Other Capital Expenditures             | 0         | 50,000      | 50,000       | 50,000    | 50,000    | 50,000    |
| 3112  | Devices, Machinery and Equipment       | 1,106,590 | 655,000     | 555,000      | 340,000   | 300,000   | 290,000   |
| 3122  | Inventories                            | 16,410    | 85,000      | 85,000       | 30,000    | 30,000    | 20,000    |
|       | Total capital expenditures             | 1,333,908 | 1,200,000   | 1,100,000    | 1,000,000 | 900,000   | 850,000   |
|       | Treasury                               | 1,333,908 | 1,200,000   | 1,100,000    | 1,000,000 | 900,000   | 850,000   |
|       | Total current and capital expenditures | 3,179,679 | 3,140,000   | 2,927,000    | 2,924,000 | 2,860,000 | 2,848,000 |