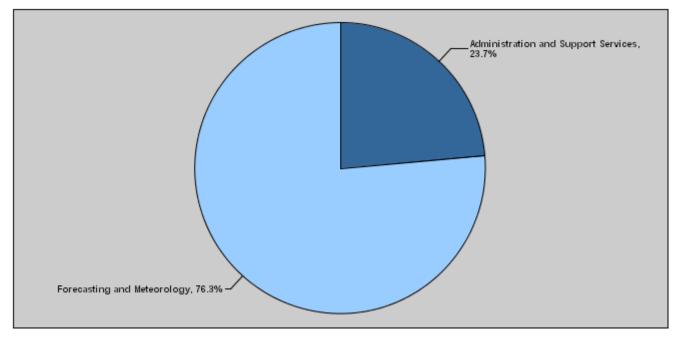

## For the Year 2018 Distributed According to Program

|       |                                     |                      |                      | (In JDs)           |
|-------|-------------------------------------|----------------------|----------------------|--------------------|
| Prog. | Description                         | Current Expenditures | Capital Expenditures | Total Expenditures |
| 5401  | Administration and Support Services | 692,000              | 0                    | 692,000            |
| 5405  | Forecasting and Meteorology         | 1,232,000            | 1,000,000            | 2,232,000          |
|       | Total                               | 1,924,000            | 1,000,000            | 2,924,000          |