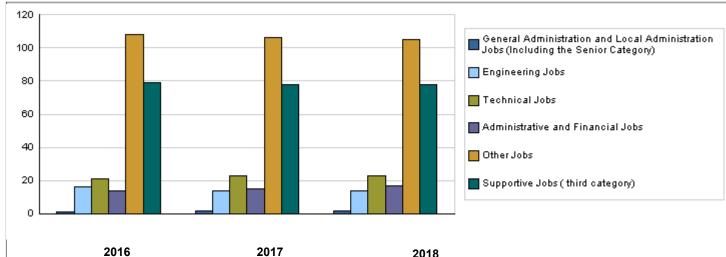

|                                                                                            | Number of Staff                      | of the  | Ministr | y / Dep | oartme  | nt     |         |         |                 |         |
|--------------------------------------------------------------------------------------------|--------------------------------------|---------|---------|---------|---------|--------|---------|---------|-----------------|---------|
| Group                                                                                      | Job                                  |         | 2016    |         |         | 2017   |         | Pr      | elimina<br>2018 | iry     |
| -                                                                                          |                                      | Male    | Female  | Total   | Male    | Female | Total   | Male    | Female          | Total   |
| General Administration and Local<br>Administration Jobs (Including the Senior<br>Category) | Supervisory jobs                     | 1       | 0       | 1       | 2       | 0      | 2       | 2       | 0               | 2       |
| Engineering Jobs                                                                           | Engineer                             | 14      | 2       | 16      | 12      | 2      | 14      | 12      | 2               | 14      |
| Technical Jobs                                                                             | Technical jobs                       | 16      | 5       | 21      | 18      | 5      | 23      | 18      | 5               | 23      |
| Administrative and Financial Jobs                                                          | Administrative and<br>financial jobs | 9       | 5       | 14      | 9       | 6      | 15      | 11      | 6               | 17      |
| Other Jobs                                                                                 | Meteorologist / Predictor            | 102     | 6       | 108     | 100     | 6      | 106     | 99      | 6               | 105     |
| Supportive Jobs ( third category)                                                          | Assistant employee                   | 74      | 5       | 79      | 73      | 5      | 78      | 73      | 5               | 78      |
|                                                                                            | Total                                | 216     | 23      | 239     | 214     | 24     | 238     | 215     | 24              | 239     |
|                                                                                            | Total Cost of Salaries               | 1504073 | 167119  | 1671192 | 1503900 | 167100 | 1671000 | 1582200 | 175800          | 1758000 |