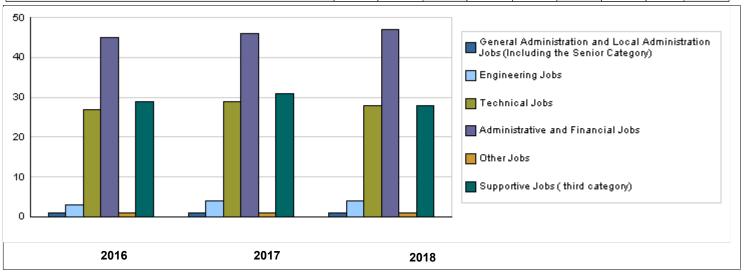

|                                                                                            | Number of Staff of                | of the | Ministr | y / Der | partme | nt     |        |        |                  |        |  |
|--------------------------------------------------------------------------------------------|-----------------------------------|--------|---------|---------|--------|--------|--------|--------|------------------|--------|--|
| Group Job                                                                                  |                                   |        | 2016    |         |        | 2017   |        |        | Preliminary 2018 |        |  |
|                                                                                            |                                   | Male   | Female  | Total   | Male   | Female | Total  | Male   | Female           | Total  |  |
| General Administration and Local<br>Administration Jobs (Including the Senior<br>Category) | Leadership jobs                   | 1      | 0       | 1       | 1      | 0      | 1      | 1      | 0                | 1      |  |
| Engineering Jobs                                                                           | Engineer                          | 3      | 0       | 3       | 4      | 0      | 4      | 4      | 0                | 4      |  |
| Technical Jobs                                                                             | Programmers and Inspectors        | 12     | 15      | 27      | 13     | 16     | 29     | 12     | 16               | 28     |  |
| Administrative and Financial Jobs                                                          | Administrative and financial jobs | 9      | 36      | 45      | 7      | 39     | 46     | 7      | 40               | 47     |  |
| Other Jobs                                                                                 | Legal / inclusive contract        | 0      | 1       | 1       | 0      | 1      | 1      | 0      | 1                | 1      |  |
| Supportive Jobs ( third category)                                                          | Administrative services           | 22     | 7       | 29      | 23     | 8      | 31     | 21     | 7                | 28     |  |
|                                                                                            | Total                             | 47     | 59      | 106     | 48     | 64     | 112    | 45     | 64               | 109    |  |
|                                                                                            | Total Cost of Salaries            | 236382 | 300849  | 537231  | 241230 | 319770 | 561000 | 256660 | 369340           | 626000 |  |