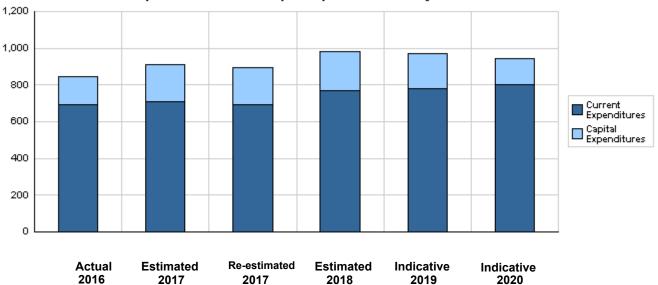

### for the Years 2016 - 2020

(In JDs)

|       |                                        | Actual     | Estimated  | Re-estimated | Estimated | Indic   | ative   |
|-------|----------------------------------------|------------|------------|--------------|-----------|---------|---------|
|       | Description                            | 2016       | 2017       | 2017         | 2018      | 2019    | 2020    |
| Group |                                        | Current Ex | penditures |              |           |         |         |
| 2111  | Salaries, Wages and Allowances         | 497,728    | 517,000    | 516,000      | 576,000   | 588,000 | 601,000 |
| 2121  | Social Security Contributions          | 39,503     | 45,000     | 45,000       | 50,000    | 51,000  | 52,000  |
| 2211  | Use of Goods and Services              | 151,361    | 141,000    | 127,000      | 133,000   | 135,000 | 140,000 |
| 2821  | Other Current Expenditures             | 5,815      | 8,000      | 5,000        | 8,000     | 8,000   | 8,000   |
|       | Total current expenditures             | 694,407    | 711,000    | 693,000      | 767,000   | 782,000 | 801,000 |
|       |                                        | Capital Ex | penditures |              |           |         |         |
| 2211  | Use of Goods and Services              | 68,040     | 75,000     | 75,000       | 100,000   | 90,000  | 60,000  |
| 3112  | Devices, Machinery and Equipment       | 83,163     | 125,000    | 125,000      | 115,000   | 100,000 | 80,000  |
|       | Total capital expenditures             | 151,203    | 200,000    | 200,000      | 215,000   | 190,000 | 140,000 |
|       | Treasury                               | 151,203    | 200,000    | 200,000      | 215,000   | 190,000 | 140,000 |
|       | Total current and capital expenditures | 845,610    | 911,000    | 893,000      | 982,000   | 972,000 | 941,000 |

#### (Thousands of JDs)

#### Graph of the current and capital expenditures for the years 2016 - 2020