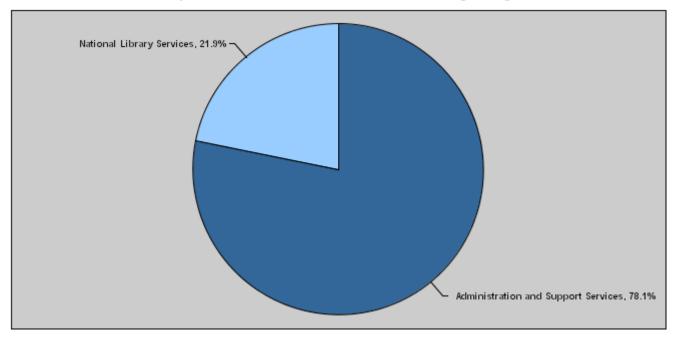

# Budget of Chapter 3003 - Ministry of Culture / Department of the National Library For the Year 2018 Distributed According to Program

(In JDs)

| Prog. | Description                         | Current Expenditures | Capital Expenditures | Total Expenditures |
|-------|-------------------------------------|----------------------|----------------------|--------------------|
| 5101  | Administration and Support Services | 767,000              | 0                    | 767,000            |
| 5105  | National Library Services           | 0                    | 215,000              | 215,000            |
|       | Total                               | 767,000              | 215,000              | 982,000            |

#### Total Expenditures for the Year 2018 Distributed According to Programs

Estimated Allocations for Females distributed according to Programs for the Years 2016 - 2020

| Program                                  | 2016   | 2017   | 2018   | 2019   | 2020   |
|------------------------------------------|--------|--------|--------|--------|--------|
| 5101 Administration and Support Services | 386785 | 395580 | 450229 | 459328 | 470187 |
| Total                                    | 386785 | 395580 | 450229 | 459328 | 470187 |