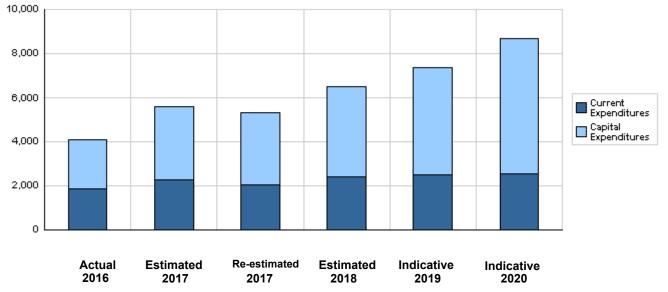

### Overall Summary of Expenditures for Chapter 2401- Ministry of Environment

### for the Years 2016 - 2020

|       |                                        |           |              |              |           |           | ( In JDs  |
|-------|----------------------------------------|-----------|--------------|--------------|-----------|-----------|-----------|
|       |                                        | Actual    | Estimated    | Re-estimated | Estimated | Ind       | icative   |
|       | Description                            | 2016      | 2017         | 2017         | 2018      | 2019      | 2020      |
| Group |                                        | Current E | Expenditures |              | ,         |           |           |
| 2111  | Salaries, Wages and Allowances         | 1,483,770 | 1,856,000    | 1,656,000    | 1,981,000 | 2,024,000 | 2,066,000 |
| 2121  | Social Security Contributions          | 135,517   | 165,000      | 160,000      | 195,000   | 199,000   | 204,000   |
| 2211  | Use of Goods and Services              | 196,712   | 205,000      | 184,000      | 210,000   | 220,000   | 230,000   |
| 2821  | Other Current Expenditures             | 41,102    | 44,000       | 44,000       | 44,000    | 44,000    | 44,000    |
|       | Total current expenditures             | 1,857,101 | 2,270,000    | 2,044,000    | 2,430,000 | 2,487,000 | 2,544,000 |
|       |                                        | Capital E | xpenditures  | 1            |           | 1         |           |
| 2211  | Use of Goods and Services              | 1,336,089 | 1,329,000    | 1,277,000    | 1,513,000 | 1,503,000 | 1,443,000 |
| 2511  | Subsidies to Public Corporations       | 62,500    | 63,000       | 63,000       | 63,000    | 63,000    | 63,000    |
| 2822  | Other Capital Expenditures             | 784,090   | 844,418      | 832,000      | 1,400,000 | 1,810,000 | 810,000   |
| 3111  | Buildings and Constructions            | 12,461    | 1,025,700    | 1,025,000    | 1,020,000 | 1,335,000 | 3,605,000 |
| 3112  | Devices, Machinery and Equipment       | 15,552    | 59,000       | 59,000       | 12,000    | 12,000    | 12,000    |
| 3113  | Other Fixed Assets                     | 4,701     | 0            | 0            | 0         | 0         | 0         |
| 3122  | Inventories                            | 0         | 0            | 0            | 60,000    | 150,000   | 200,000   |
|       | Total capital expenditures             | 2,215,393 | 3,321,118    | 3,256,000    | 4,068,000 | 4,873,000 | 6,133,000 |
|       | Treasury                               | 2,215,393 | 3,321,118    | 3,256,000    | 4,068,000 | 4,873,000 | 6,133,000 |
|       | Total current and capital expenditures | 4,072,494 | 5,591,118    | 5,300,000    | 6,498,000 | 7,360,000 | 8,677,000 |