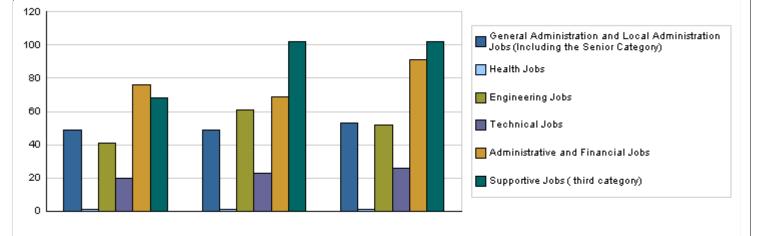

|                                                                                            | Number of Staff                       | of the  | Ministr | y / Dep | oartme  | nt     |         |                     |        |         |  |
|--------------------------------------------------------------------------------------------|---------------------------------------|---------|---------|---------|---------|--------|---------|---------------------|--------|---------|--|
| Group                                                                                      | Job                                   |         | 2016    |         |         | 2017   |         | Preliminary<br>2018 |        |         |  |
|                                                                                            |                                       | Male    | Female  | Total   | Male    | Female | Total   | Male                | Female | Total   |  |
| General Administration and Local<br>Administration Jobs (Including the Senior<br>Category) | Supervisory and leadership jobs       | 42      | 7       | 49      | 42      | 7      | 49      | 45                  | 8      | 53      |  |
| Health Jobs                                                                                | Physician                             | 1       | 0       | 1       | 1       | 0      | 1       | 1                   | 0      | 1       |  |
| Engineering Jobs                                                                           | Engineer                              | 31      | 10      | 41      | 50      | 11     | 61      | 38                  | 14     | 52      |  |
| Technical Jobs                                                                             | Technical jobs                        | 14      | 6       | 20      | 16      | 7      | 23      | 18                  | 8      | 26      |  |
| Administrative and Financial Jobs                                                          | Administrative and<br>financial jobs  | 56      | 20      | 76      | 47      | 22     | 69      | 69                  | 22     | 91      |  |
| Supportive Jobs ( third category)                                                          | Administrative<br>assistance services | 44      | 24      | 68      | 78      | 24     | 102     | 77                  | 25     | 102     |  |
|                                                                                            | Total                                 | 188     | 67      | 255     | 234     | 71     | 305     | 248                 | 77     | 325     |  |
|                                                                                            | Total Cost of Salaries                | 1198272 | 421015  | 1619287 | 1398320 | 417680 | 1816000 | 1653760             | 522240 | 2176000 |  |