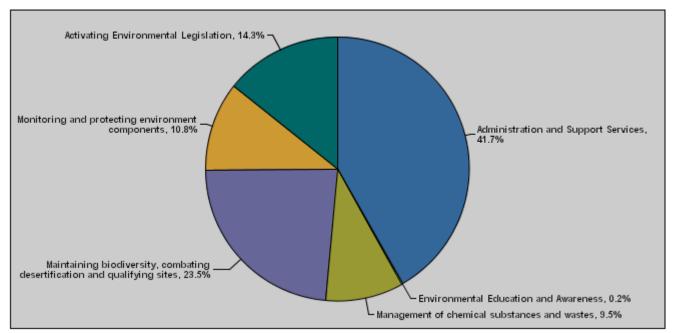

#### For the Year 2018 Distributed According to Program

|       |                                                                    |                      |                      | (In JDs)           |
|-------|--------------------------------------------------------------------|----------------------|----------------------|--------------------|
| Prog. | Description                                                        | Current Expenditures | Capital Expenditures | Total Expenditures |
| 4301  | Administration and Support Services                                | 2,430,000            | 280,000              | 2,710,000          |
| 4305  | Environmental Education and Awareness                              | 0                    | 10,000               | 10,000             |
| 4310  | Management of chemical substances and wastes                       | 0                    | 620,000              | 620,000            |
| 4315  | Maintaining biodiversity, combating desertification and qualifying | 0                    | 1,525,000            | 1,525,000          |
| 4320  | Monitoring and protecting environment components                   | 0                    | 703,000              | 703,000            |
| 4325  | Activating Environmental Legislation                               | 0                    | 930,000              | 930,000            |
|       | Total                                                              | 2,430,000            | 4,068,000            | 6,498,000          |