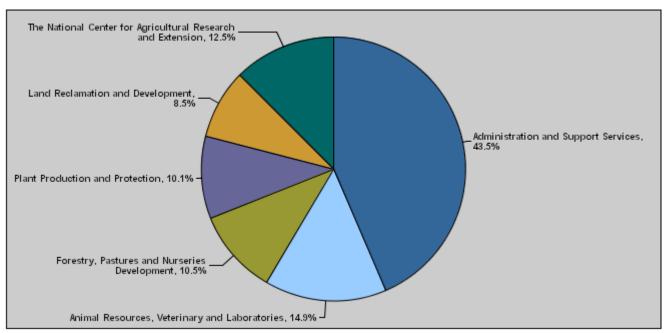

#### For the Year 2018 Distributed According to Program

(In IDe)

|       |                                                             |                      |                      | (III JDS)          |
|-------|-------------------------------------------------------------|----------------------|----------------------|--------------------|
| Prog. | Description                                                 | Current Expenditures | Capital Expenditures | Total Expenditures |
| 4001  | Administration and Support Services                         | 21,672,000           | 8,088,500            | 29,760,500         |
| 4005  | Animal Resources, Veterinary and Laboratories               | 7,329,000            | 2,873,800            | 10,202,800         |
| 4010  | Forestry, Pastures and Nurseries Development                | 4,422,000            | 2,778,700            | 7,200,700          |
| 4015  | Plant Production and Protection                             | 4,605,000            | 2,292,000            | 6,897,000          |
| 4020  | Land Reclamation and Development                            | 1,565,000            | 4,262,000            | 5,827,000          |
| 4025  | The National Center for Agricultural Research and Extension | 6,761,000            | 1,770,000            | 8,531,000          |
|       | Total                                                       | 46,354,000           | 22,065,000           | 68,419,000         |
|       |                                                             |                      |                      |                    |

### Total Expenditures for the Year 2018 Distributed According to Programs

Estimated Allocations for Females distributed according to Programs for the Years 2016 - 2020

|      | Program                                                        | 2016     | 2017     | 2018     | 2019     | 2020     |
|------|----------------------------------------------------------------|----------|----------|----------|----------|----------|
| 4001 | Administration and Support Services                            | 6743180  | 6683176  | 6805008  | 6935946  | 7007852  |
| 4005 | Animal Resources, Veterinary and Laboratories                  | 1504308  | 1528170  | 1539090  | 1563870  | 1603350  |
| 4010 | Forestry, Pastures and Nurseries Development                   | 585450   | 605129   | 605814   | 617870   | 631981   |
| 4015 | Plant Production and Protection                                | 897741   | 894774   | 907185   | 924324   | 953283   |
| 4020 | Land Reclamation and Development                               | 268770   | 278272   | 279702   | 286315   | 296502   |
| 4025 | The National Center for Agricultural Research and<br>Extension | 1376510  | 1380884  | 1385392  | 1419612  | 1457930  |
|      | Total                                                          | 11375959 | 11370405 | 11522191 | 11747937 | 11950898 |