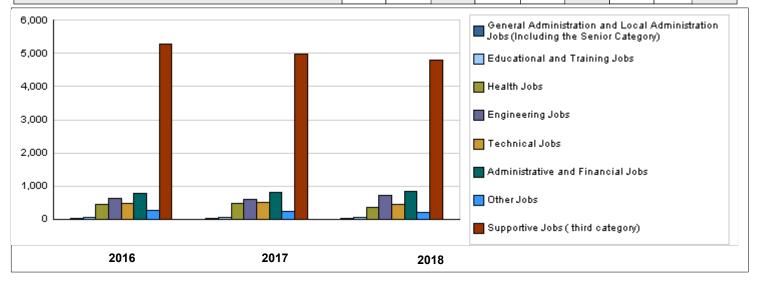

|                                                                                            | Number of Staff                             | of the I | Ministr  | y / Dep  | oartme   | nt       |          |                     |         |          |
|--------------------------------------------------------------------------------------------|---------------------------------------------|----------|----------|----------|----------|----------|----------|---------------------|---------|----------|
| Group                                                                                      | Job                                         |          | 2016     |          | 2017     |          |          | Preliminary<br>2018 |         |          |
|                                                                                            |                                             | Male     | Female   | Total    | Male     | Female   | Total    | Male                | Female  | Total    |
| General Administration and Local<br>Administration Jobs (Including the Senior<br>Category) | Supervisory and leadership jobs             | 14       | 9        | 23       | 18       | 11       | 29       | 21                  | 13      | 34       |
| Educational and Training Jobs                                                              | Educational and training jobs               | 39       | 28       | 67       | 42       | 21       | 63       | 45                  | 24      | 69       |
| Health Jobs                                                                                | Physician                                   | 258      | 89       | 347      | 265      | 94       | 359      | 202                 | 52      | 254      |
|                                                                                            | Associate Nurse                             | 96       | 0        | 96       | 96       | 0        | 96       | 96                  | 0       | 96       |
|                                                                                            | Other jobs                                  | 10       | 8        | 18       | 10       | 8        | 18       | 10                  | 8       | 18       |
|                                                                                            | Pharmacist                                  | 2        | 0        | 2        | 2        | 0        | 2        | 2                   | 0       | 2        |
| Engineering Jobs                                                                           | Engineer                                    | 475      | 109      | 584      | 425      | 111      | 536      | 495                 | 118     | 613      |
|                                                                                            | Other jobs                                  | 45       | 17       | 62       | 45       | 18       | 63       | 99                  | 17      | 116      |
| Technical Jobs                                                                             | Technical jobs                              | 316      | 162      | 478      | 335      | 173      | 508      | 342                 | 110     | 452      |
| Administrative and Financial Jobs                                                          | Administrative and<br>financial jobs        | 589      | 194      | 783      | 551      | 259      | 810      | 629                 | 201     | 830      |
| Other Jobs                                                                                 | Other jobs                                  | 190      | 79       | 269      | 160      | 81       | 241      | 144                 | 59      | 203      |
| Supportive Jobs ( third category)                                                          | Supportive employee<br>(Driver, Office Boy) | 3660     | 1603     | 5263     | 3817     | 1168     | 4985     | 3651                | 1135    | 4786     |
|                                                                                            | Total                                       | 5694     | 2298     | 7992     | 5766     | 1944     | 7710     | 5736                | 1737    | 7473     |
|                                                                                            | Total Cost of Salaries                      | 29662825 | 12115802 | 41778627 | 31800375 | 10600125 | 42400500 | 32855900            | 9814100 | 42670000 |