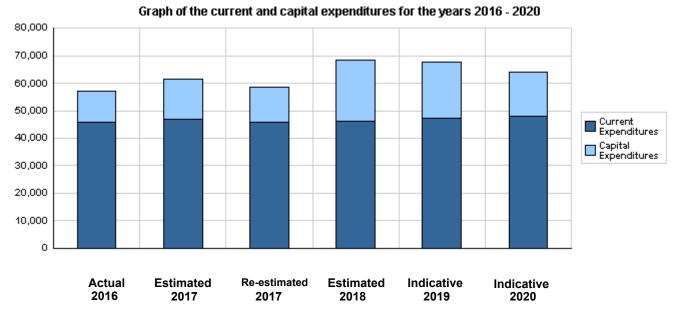

## Overall Summary of Expenditures for Chapter 2201- Ministry of Agriculture

### for the Years 2016 - 2020

|       |                                        |            |              |              |            |            | ( In JDs   |
|-------|----------------------------------------|------------|--------------|--------------|------------|------------|------------|
|       |                                        | Actual     | Estimated    | Re-estimated | Estimated  | Indi       | cative     |
|       | Description                            | 2016       | 2017         | 2017         | 2018       | 2019       | 2020       |
| Group |                                        | Current E  | Expenditures |              |            |            |            |
| 2111  | Salaries, Wages and Allowances         | 37,878,927 | 39,544,000   | 38,700,500   | 38,589,000 | 39,393,000 | 40,214,000 |
| 2121  | Social Security Contributions          | 3,899,700  | 3,700,000    | 3,700,000    | 4,081,000  | 4,165,000  | 4,255,000  |
| 2211  | Use of Goods and Services              | 2,435,459  | 2,442,000    | 2,198,000    | 2,300,000  | 2,325,000  | 2,350,000  |
| 2511  | Subsidies to Public Corporations       | 348,600    | 300,000      | 300,000      | 300,000    | 300,000    | 300,000    |
| 2631  | Support to General Government Units    | 1,098,500  | 926,000      | 889,500      | 1,056,000  | 1,057,000  | 1,032,000  |
| 2821  | Other Current Expenditures             | 29,189     | 28,000       | 28,000       | 28,000     | 28,000     | 28,000     |
|       | Total current expenditures             | 45,690,375 | 46,940,000   | 45,816,000   | 46,354,000 | 47,268,000 | 48,179,000 |
|       |                                        | Capital E  | xpenditures  | 1            |            | 1          |            |
| 2111  | Salaries, Wages and Allowances         | 4,479,022  | 4,657,000    | 4,255,000    | 4,088,000  | 3,468,000  | 3,203,000  |
| 2121  | Social Security Contributions          | 195,721    | 0            | 0            | 0          | 0          | 0          |
| 2211  | Use of Goods and Services              | 2,375,797  | 3,281,450    | 3,116,450    | 3,672,000  | 2,648,500  | 2,183,500  |
| 2511  | Subsidies to Public Corporations       | 962,500    | 1,062,500    | 1,062,500    | 1,062,500  | 1,062,500  | 1,062,500  |
| 2822  | Other Capital Expenditures             | 146,345    | 271,000      | 161,000      | 220,000    | 1,695,000  | 1,615,000  |
| 3111  | Buildings and Constructions            | 1,343,723  | 1,319,000    | 1,269,000    | 7,378,500  | 7,167,000  | 4,827,000  |
| 3112  | Devices, Machinery and Equipment       | 121,418    | 1,127,050    | 712,050      | 2,066,000  | 605,000    | 299,000    |
| 3113  | Other Fixed Assets                     | 8,746      | 0            | 0            | 220,000    | 0          | 0          |
| 3122  | Inventories                            | 1,821,586  | 2,744,000    | 2,305,000    | 3,358,000  | 3,576,000  | 2,629,000  |
|       | Total capital expenditures             | 11,454,858 | 14,462,000   | 12,881,000   | 22,065,000 | 20,222,000 | 15,819,000 |
|       | Treasury                               | 10,865,615 | 14,462,000   | 12,881,000   | 22,065,000 | 20,222,000 | 15,819,000 |
|       | Loans                                  | 589,243    | 0            | 0            | 0          | 0          | 0          |
|       | Total current and capital expenditures | 57,145,233 | 61,402,000   | 58,697,000   | 68,419,000 | 67,490,000 | 63,998,000 |

### (Thousands of JDs)

(In JDs)