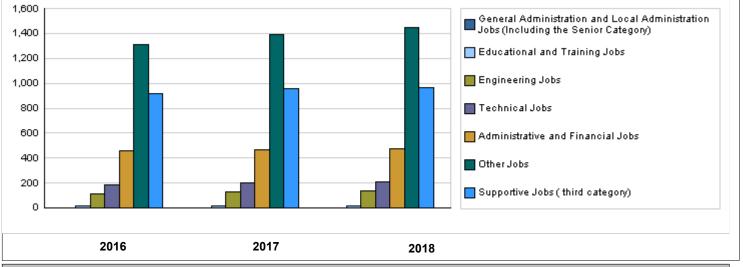

|                                                                                            | Number of Staff                                         | of the I | Ministr | y / Dep  | artme    | nt      |          |                  |         |          |
|--------------------------------------------------------------------------------------------|---------------------------------------------------------|----------|---------|----------|----------|---------|----------|------------------|---------|----------|
| Group                                                                                      | Job                                                     |          | 2016    |          |          | 2017    |          | Preliminary 2018 |         |          |
| Croup                                                                                      | 000                                                     | Male     | Female  | Total    | Male     | Female  | Total    | Male             | Female  | Total    |
| General Administration and Local<br>Administration Jobs (Including the Senior<br>Category) | Customs Director<br>General/ Major General              | 1        | 0       | 1        | 1        | 0       | 1        | 1                | 0       | 1        |
| Educational and Training Jobs                                                              | Educational jobs/<br>Sergeant - Lieutenant<br>Colonel   | 8        | 4       | 12       | 9        | 5       | 14       | 12               | 5       | 17       |
| Engineering Jobs                                                                           | Engineering jobs/<br>Customs Lieutenant-<br>Captain     | 108      | 4       | 112      | 120      | 9       | 129      | 125              | 9       | 134      |
| Technical Jobs                                                                             | Technical jobs/Customs<br>Sergeant- Lieutenant          | 180      | 2       | 182      | 190      | 10      | 200      | 195              | 16      | 211      |
| Administrative and Financial Jobs                                                          | Customs Officer/<br>Sergeant-Captain                    | 171      | 48      | 219      | 174      | 48      | 222      | 180              | 48      | 228      |
|                                                                                            | Administrative and financial jobs                       | 185      | 55      | 240      | 185      | 56      | 241      | 190              | 60      | 250      |
| Other Jobs                                                                                 | Customs Appraiser/<br>Sergeant- Captain                 | 90       | 0       | 90       | 115      | 0       | 115      | 120              | 0       | 120      |
|                                                                                            | Customs Auditor/<br>Sergeant- Colonel                   | 485      | 23      | 508      | 508      | 25      | 533      | 525              | 28      | 553      |
|                                                                                            | Customs Inspector/<br>Sergeant- Ist. Lieutenant         | 311      | 0       | 311      | 325      | 0       | 325      | 354              | 0       | 354      |
|                                                                                            | Customs Sampler/<br>Sergeant - Colonel                  | 330      | 0       | 330      | 345      | 0       | 345      | 350              | 0       | 350      |
|                                                                                            | Customs Director/<br>Consultant/ Colonel -<br>Brigadier | 68       | 2       | 70       | 68       | 2       | 70       | 68               | 2       | 70       |
| Supportive Jobs ( third category)                                                          | Administrative jobs/Policeman - Agent                   | 435      | 30      | 465      | 455      | 34      | 489      | 455              | 35      | 490      |
|                                                                                            | Escort                                                  | 141      | 0       | 141      | 150      | 0       | 150      | 147              | 0       | 147      |
|                                                                                            | Customs Inspector/<br>Policeman- Agent                  | 310      | 0       | 310      | 320      | 0       | 320      | 331              | 0       | 331      |
|                                                                                            | Total                                                   | 2823     | 168     | 2991     | 2965     | 189     | 3154     | 3053             | 203     | 3256     |
|                                                                                            | Total Cost of Salaries                                  | 16648567 | 1062674 | 17711241 | 17514080 | 1117920 | 18632000 | 18975780         | 1211220 | 20187000 |