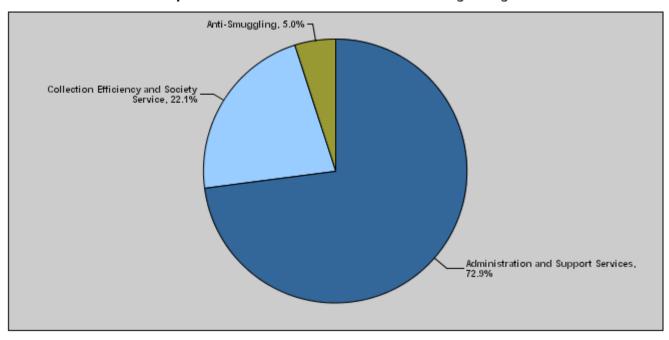

## Budget of Chapter 1503 - Ministry of Finance/Customs Department For the Year 2018 Distributed According to Program

(In JDs)

| Prog. | Description                               | Current Expenditures | Capital Expenditures | Total Expenditures |
|-------|-------------------------------------------|----------------------|----------------------|--------------------|
| 2401  | Administration and Support Services       | 51,924,000           | 3,150,000            | 55,074,000         |
| 2405  | Collection Efficiency and Society Service | 13,983,000           | 2,731,000            | 16,714,000         |
| 2410  | Anti-Smuggling                            | 3,140,000            | 600,000              | 3,740,000          |
|       | Total                                     | 69,047,000           | 6,481,000            | 75,528,000         |

#### Total Expenditures for the Year 2018 Distributed According to Programs

Estimated Allocations for Females distributed according to Programs for the Years 2016 - 2020

|      | Program                                   | 2016    | 2017    | 2018    | 2019    | 2020    |
|------|-------------------------------------------|---------|---------|---------|---------|---------|
| 2401 | Administration and Support Services       | 1074000 | 6070000 | 6175000 | 6190000 | 6204000 |
| 2405 | Collection Efficiency and Society Service | 216000  | 782000  | 852000  | 872000  | 892000  |
|      | Total                                     | 1290000 | 6852000 | 7027000 | 7062000 | 7096000 |