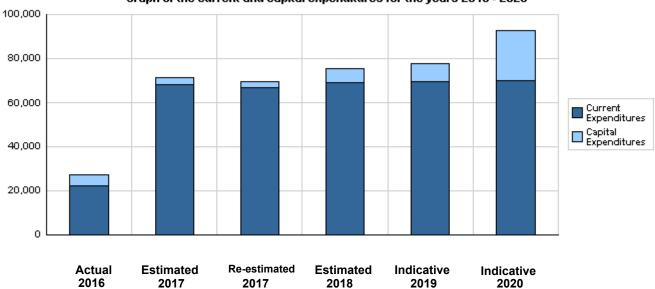

# Overall Summary of Expenditures for Chapter 1503- Ministry of Finance/Customs Department for the Years 2016 - 2020

(In JDs)

|       |                                        | Actual     | Estimated    | Re-estimated | Estimated  | Indi       | cative     |
|-------|----------------------------------------|------------|--------------|--------------|------------|------------|------------|
|       | Description                            | 2016       | 2017         | 2017         | 2018       | 2019       | 2020       |
| Group |                                        | Current E  | Expenditures |              | l .        |            |            |
| 2111  | Salaries, Wages and Allowances         | 16,180,501 | 17,478,000   | 17,082,000   | 18,467,000 | 18,873,000 | 19,288,000 |
| 2121  | Social Security Contributions          | 1,530,740  | 1,550,000    | 1,550,000    | 1,720,000  | 1,758,000  | 1,797,000  |
| 2211  | Use of Goods and Services              | 3,491,523  | 3,572,000    | 3,215,000    | 3,500,000  | 3,550,000  | 3,600,000  |
| 2511  | Subsidies to Public Corporations       | 0          | 44,750,000   | 44,000,000   | 44,000,000 | 44,000,000 | 44,000,000 |
| 2821  | Other Current Expenditures             | 950,688    | 1,000,000    | 1,000,000    | 1,360,000  | 1,360,000  | 1,360,000  |
|       | Total current expenditures             | 22,153,452 | 68,350,000   | 66,847,000   | 69,047,000 | 69,541,000 | 70,045,000 |
|       |                                        | Capital E  | xpenditures  | <u> </u>     |            | 1          |            |
| 2211  | Use of Goods and Services              | 3,565,823  | 2,600,000    | 2,400,000    | 2,750,000  | 2,800,000  | 2,400,000  |
| 3111  | Buildings and Constructions            | 91,544     | 0            | 0            | 1,431,000  | 3,240,000  | 18,480,000 |
| 3112  | Devices, Machinery and Equipment       | 800,000    | 0            | 0            | 1,800,000  | 1,800,000  | 1,250,000  |
| 3122  | Inventories                            | 464,766    | 500,000      | 500,000      | 500,000    | 500,000    | 450,000    |
|       | Total capital expenditures             | 4,922,133  | 3,100,000    | 2,900,000    | 6,481,000  | 8,340,000  | 22,580,000 |
|       | Treasury                               | 4,922,133  | 3,100,000    | 2,900,000    | 6,481,000  | 8,340,000  | 22,580,000 |
|       | Total current and capital expenditures | 27,075,585 | 71,450,000   | 69,747,000   | 75,528,000 | 77,881,000 | 92,625,000 |

#### (Thousands of JDs)

#### Graph of the current and capital expenditures for the years 2016 - 2020