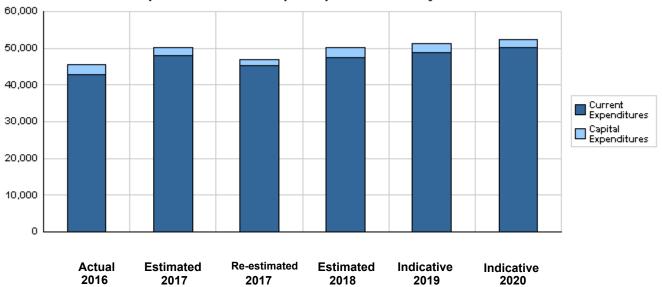

# Overall Summary of Expenditures for Chapter 1301- Ministry of Foreign Affairs and Expatriates for the Years 2016 - 2020

(In JDs)

|       |                                        | Actual     | Estimated   | Re-estimated | Estimated  | Indi       | cative     |
|-------|----------------------------------------|------------|-------------|--------------|------------|------------|------------|
|       | Description                            | 2016       | 2017        | 2017         | 2018       | 2019       | 2020       |
| Group |                                        | Current E  | xpenditures |              | I .        |            |            |
| 2111  | Salaries, Wages and Allowances         | 30,932,225 | 34,469,000  | 33,052,000   | 34,555,000 | 35,403,000 | 36,274,000 |
| 2121  | Social Security Contributions          | 651,636    | 700,000     | 697,000      | 712,000    | 730,000    | 748,000    |
| 2211  | Use of Goods and Services              | 11,064,610 | 12,711,000  | 11,400,000   | 12,200,000 | 12,600,000 | 13,000,000 |
| 2821  | Other Current Expenditures             | 115,816    | 130,000     | 125,000      | 125,000    | 125,000    | 125,000    |
|       | Total current expenditures             | 42,764,287 | 48,010,000  | 45,274,000   | 47,592,000 | 48,858,000 | 50,147,000 |
|       |                                        | Capital E  | xpenditures |              |            |            |            |
| 2211  | Use of Goods and Services              | 345,281    | 640,000     | 505,000      | 410,000    | 410,000    | 410,000    |
| 2822  | Other Capital Expenditures             | 9,466      | 0           | 0            | 5,000      | 5,000      | 5,000      |
| 3111  | Buildings and Constructions            | 549,260    | 570,000     | 470,000      | 1,700,000  | 1,650,000  | 1,450,000  |
| 3112  | Devices, Machinery and Equipment       | 870,489    | 1,090,000   | 775,000      | 385,000    | 385,000    | 385,000    |
| 3113  | Other Fixed Assets                     | 1,106,990  | 0           | 0            | 0          | 0          | 0          |
|       | Total capital expenditures             | 2,881,486  | 2,300,000   | 1,750,000    | 2,500,000  | 2,450,000  | 2,250,000  |
|       | Treasury                               | 2,881,486  | 2,300,000   | 1,750,000    | 2,500,000  | 2,450,000  | 2,250,000  |
|       | Total current and capital expenditures | 45,645,773 | 50,310,000  | 47,024,000   | 50,092,000 | 51,308,000 | 52,397,000 |

### (Thousands of JDs)

# Graph of the current and capital expenditures for the years 2016 - 2020