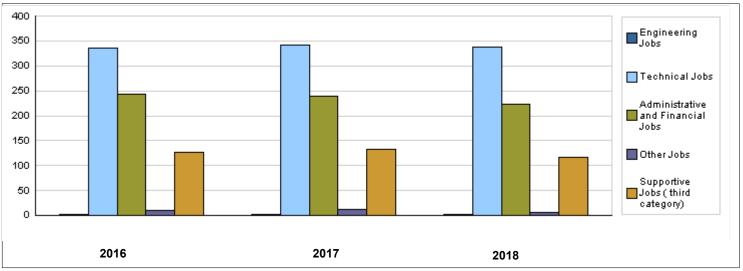

|                                   | Number of Staff of                          | of the   | Ministr | y / Dep  | oartme   | nt       |          |                     |          |          |
|-----------------------------------|---------------------------------------------|----------|---------|----------|----------|----------|----------|---------------------|----------|----------|
| Group                             | Job                                         | 2016     |         |          |          | 2017     |          | Preliminary<br>2018 |          |          |
| ·                                 |                                             | Male     | Female  | Total    | Male     | Female   | Total    | Male                | Female   | Total    |
| Engineering Jobs                  |                                             | 2        | 0       | 2        | 2        | 0        | 2        | 2                   | 0        | 2        |
| Technical Jobs                    | Follow up employees for<br>embassies        | 5        | 2       | 7        | 5        | 2        | 7        | 4                   | 1        | 5        |
|                                   | Diplomatic jobs                             | 251      | 72      | 323      | 253      | 75       | 328      | 253                 | 75       | 328      |
|                                   | Follow up employees for<br>foreign agencies | 2        | 1       | 3        | 2        | 1        | 3        | 2                   | 1        | 3        |
|                                   | Local administration jobs                   | 2        | 1       | 3        | 2        | 1        | 3        | 1                   | 1        | 2        |
| Administrative and Financial Jobs |                                             | 144      | 100     | 244      | 139      | 100      | 239      | 133                 | 90       | 223      |
| Other Jobs                        |                                             | 6        | 5       | 11       | 7        | 5        | 12       | 4                   | 3        | 7        |
| Supportive Jobs ( third category) |                                             | 89       | 38      | 127      | 94       | 38       | 132      | 84                  | 33       | 117      |
|                                   | Total                                       | 501      | 219     | 720      | 504      | 222      | 726      | 483                 | 204      | 687      |
|                                   | Total Cost of Salaries                      | 22108703 | 9475158 | 31583861 | 23286810 | 10462190 | 33749000 | 24686900            | 10580100 | 35267000 |