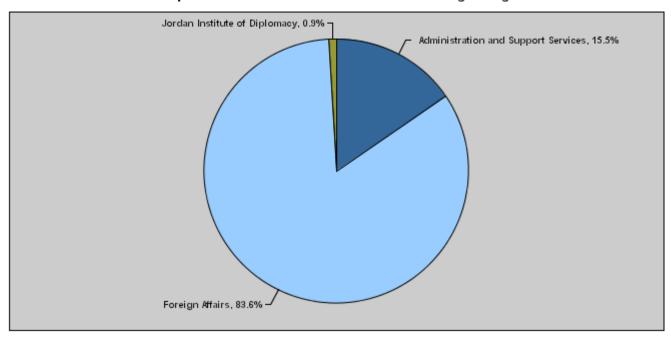

# Budget of Chapter 1301 - Ministry of Foreign Affairs and Expatriates For the Year 2018 Distributed According to Program

(In JDs)

| Prog. | Description                         | Current Expenditures | Capital Expenditures | Total Expenditures |
|-------|-------------------------------------|----------------------|----------------------|--------------------|
| 2001  | Administration and Support Services | 7,257,000            | 500,000              | 7,757,000          |
| 2005  | Foreign Affairs                     | 39,893,000           | 2,000,000            | 41,893,000         |
| 2010  | Jordan Institute of Diplomacy       | 442,000              | 0                    | 442,000            |
|       | Total                               | 47,592,000           | 2,500,000            | 50,092,000         |

# Total Expenditures for the Year 2018 Distributed According to Programs