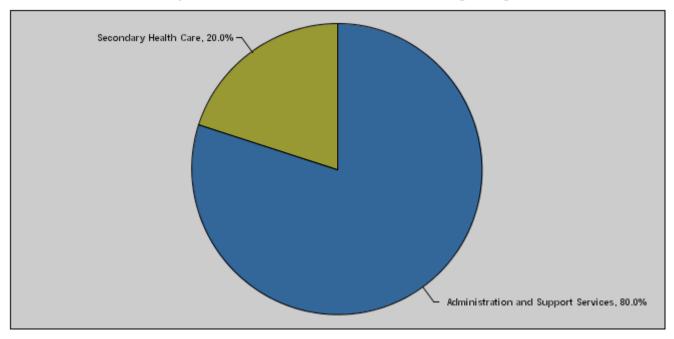

# Budget of Chapter 0802 - Royal Medical Services For the Year 2018 Distributed According to Program

(In JDs)

| Prog. | Description                         | Current Expenditures | Capital Expenditures | Total Expenditures |
|-------|-------------------------------------|----------------------|----------------------|--------------------|
| 1201  | Administration and Support Services | 188,500,000          | 1,000,000            | 189,500,000        |
| 1210  | Secondary Health Care               | 0                    | 47,500,000           | 47,500,000         |
|       | Total                               | 188,500,000          | 48,500,000           | 237,000,000        |