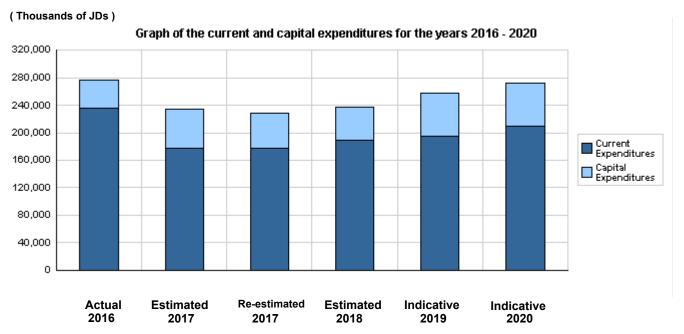

# Overall Summary of Expenditures for Chapter 0802- Royal Medical Services

# for the Years 2016 - 2020

(In JDs)

|                            |                                        | Actual      | Estimated   | Re-estimated | Estimated   | Indic       | cative      |  |
|----------------------------|----------------------------------------|-------------|-------------|--------------|-------------|-------------|-------------|--|
| Description                |                                        | 2016        | 2017        | 2017         | 2018        | 2019        | 2020        |  |
| Group Current Expenditures |                                        |             |             |              |             |             |             |  |
| 2111                       | Salaries, Wages and Allowances         | 235,603,000 | 178,000,000 | 178,000,000  | 188,500,000 | 195,000,000 | 209,000,000 |  |
|                            | Total current expenditures             | 235,603,000 | 178,000,000 | 178,000,000  | 188,500,000 | 195,000,000 | 209,000,000 |  |
|                            | Capital Expenditures                   |             |             |              |             |             |             |  |
| 2211                       | Use of Goods and Services              | 900,000     | 750,000     | 750,000      | 0           | 0           | 0           |  |
| 3111                       | Buildings and Constructions            | 18,470,000  | 20,963,249  | 17,963,000   | 25,950,000  | 48,300,000  | 48,300,000  |  |
| 3112                       | Devices, Machinery and Equipment       | 13,050,000  | 25,200,000  | 23,200,000   | 11,800,000  | 7,800,000   | 7,800,000   |  |
| 3113                       | Other Fixed Assets                     | 2,000,000   | 2,000,000   | 2,000,000    | 3,000,000   | 3,000,000   | 3,000,000   |  |
| 3122                       | Inventories                            | 5,700,000   | 7,170,000   | 7,170,000    | 7,750,000   | 4,000,000   | 4,000,000   |  |
|                            | Total capital expenditures             | 40,120,000  | 56,083,249  | 51,083,000   | 48,500,000  | 63,100,000  | 63,100,000  |  |
|                            | Treasury                               | 40,120,000  | 56,083,249  | 51,083,000   | 48,500,000  | 63,100,000  | 63,100,000  |  |
|                            | Total current and capital expenditures | 275,723,000 | 234,083,249 | 229,083,000  | 237,000,000 | 258,100,000 | 272,100,000 |  |