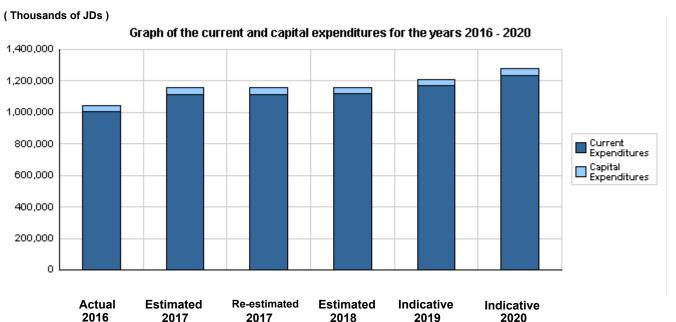

## Overall Summary of Expenditures for Chapter 0801- Ministry of Defence

#### for the Years 2016 - 2020

(In JDs)

|       |                                        | Actual        | Estimated     | Re-estimated  | Estimated     | Indic         | ative         |  |  |  |
|-------|----------------------------------------|---------------|---------------|---------------|---------------|---------------|---------------|--|--|--|
|       | Description                            | 2016          | 2017          | 2017          | 2018          | 2019          | 2020          |  |  |  |
| Group | Current Expenditures                   |               |               |               |               |               |               |  |  |  |
| 2111  | Salaries, Wages and Allowances         | 1,004,172,000 | 1,115,000,000 | 1,115,000,000 | 1,120,000,000 | 1,170,000,000 | 1,234,000,000 |  |  |  |
|       | Total current expenditures             | 1,004,172,000 | 1,115,000,000 | 1,115,000,000 | 1,120,000,000 | 1,170,000,000 | 1,234,000,000 |  |  |  |
|       |                                        | Capital Ex    | penditures    |               |               |               |               |  |  |  |
| 3111  | Buildings and Constructions            | 5,000,000     | 5,000,000     | 5,000,000     | 6,000,000     | 6,000,000     | 6,000,000     |  |  |  |
| 3112  | Devices, Machinery and Equipment       | 34,750,000    | 39,000,000    | 39,000,000    | 33,000,000    | 35,000,000    | 37,000,000    |  |  |  |
|       | Total capital expenditures             | 39,750,000    | 44,000,000    | 44,000,000    | 39,000,000    | 41,000,000    | 43,000,000    |  |  |  |
|       | Treasury                               | 39,750,000    | 44,000,000    | 44,000,000    | 39,000,000    | 41,000,000    | 43,000,000    |  |  |  |
|       | Total current and capital expenditures | 1,043,922,000 | 1,159,000,000 | 1,159,000,000 | 1,159,000,000 | 1,211,000,000 | 1,277,000,000 |  |  |  |