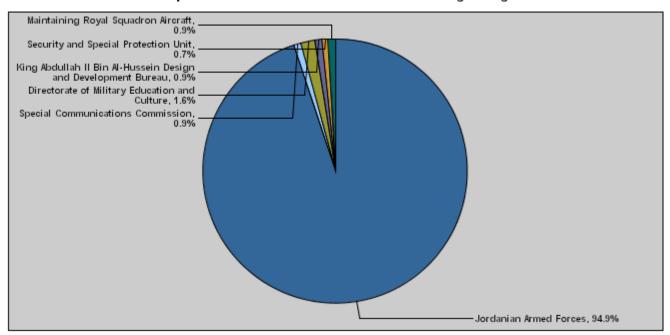

### Budget of Chapter 0801 - Ministry of Defence For the Year 2018 Distributed According to Program

(In JDs)

| Prog. | Description                                                   | Current Expenditures | Capital Expenditures | Total Expenditures |
|-------|---------------------------------------------------------------|----------------------|----------------------|--------------------|
| 1101  | Jordanian Armed Forces                                        | 1,060,800,000        | 39,000,000           | 1,099,800,000      |
| 1105  | Special Communications Commission                             | 11,000,000           | 0                    | 11,000,000         |
| 1110  | Directorate of Military Education and Culture                 | 19,000,000           | 0                    | 19,000,000         |
| 1115  | King Abdullah II Bin Al-Hussein Design and Development Bureau | 10,800,000           | 0                    | 10,800,000         |
| 1120  | Security and Special Protection Unit                          | 8,400,000            | 0                    | 8,400,000          |
| 1125  | Maintaining Royal Squadron Aircraft                           | 10,000,000           | 0                    | 10,000,000         |
|       | Total                                                         | 1,120,000,000        | 39,000,000           | 1,159,000,000      |