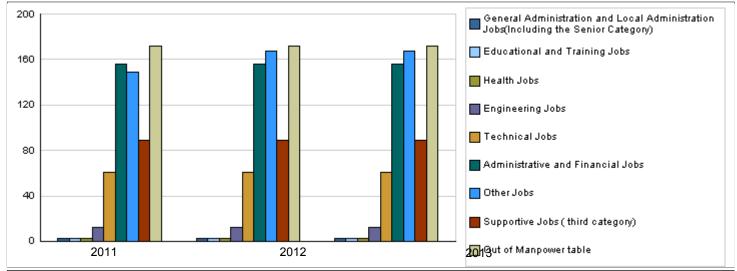

| Number of Staff of the Ministry / Department |                                 |         |                |         |         |                 |         |         |                 |         |  |  |  |
|----------------------------------------------|---------------------------------|---------|----------------|---------|---------|-----------------|---------|---------|-----------------|---------|--|--|--|
| Group                                        | Job                             |         | Actual<br>2011 |         |         | Primary<br>2012 |         | E       | stimate<br>2013 | b       |  |  |  |
|                                              |                                 | Male    | Female         | Total   | Male    | Female          | Total   | Male    | Female          | Total   |  |  |  |
| General Administration and Local Adminis     | Leadership and supervisory jo   | 2       | 1              | 3       | 2       | 1               | 3       | 2       | 1               | 3       |  |  |  |
| Educational and Training Jobs                | Educational and training jobs   | 2       | 1              | 3       | 2       | 1               | 3       | 2       | 1               | 3       |  |  |  |
| Health Jobs                                  | Physician                       | 3       | 0              | 3       | 3       | 0               | 3       | 3       | 0               | 3       |  |  |  |
| Engineering Jobs                             | Engineer                        | 9       | 3              | 12      | 9       | 3               | 12      | 9       | 3               | 12      |  |  |  |
| Technical Jobs                               | Different Technical jobs        | 25      | 36             | 61      | 25      | 36              | 61      | 25      | 36              | 61      |  |  |  |
| Administrative and Financial Jobs            | Different administrative and fi | 96      | 60             | 156     | 96      | 60              | 156     | 96      | 60              | 156     |  |  |  |
| Other Jobs                                   | Inspector, researcher           | 125     | 24             | 149     | 143     | 24              | 167     | 143     | 24              | 167     |  |  |  |
| Supportive Jobs ( third category)            | Different supportive jobs       | 65      | 24             | 89      | 65      | 24              | 89      | 65      | 24              | 89      |  |  |  |
|                                              | Total                           |         |                |         |         |                 |         |         |                 |         |  |  |  |
| Out of Manpower table                        | Various jobs                    | 86      | 86             | 172     | 86      | 86              | 172     | 86      | 86              | 172     |  |  |  |
|                                              | Grand Total                     |         |                |         |         |                 |         |         |                 |         |  |  |  |
|                                              | Total Cost of Salaries          | 1673829 | 941529         | 2615358 | 1995500 | 1074500         | 3070000 | 2164500 | 1165500         | 3330000 |  |  |  |