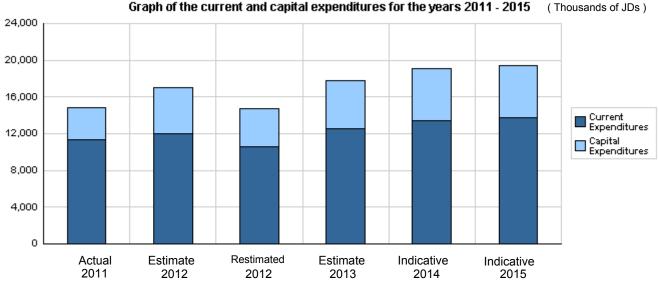

### Overall Summary of Expenditures for Chapter 2901- Ministry of Labour

### for the years 2011 - 2015

|       |                                            |            |             |             |            |            | (In JDs)   |
|-------|--------------------------------------------|------------|-------------|-------------|------------|------------|------------|
|       |                                            | Actual     | Estimate    | Re_Estimate | Estimate   | Indi       | cative     |
|       | Description                                | 2011       | 2012        | 2012        | 2013       | 2014       | 2015       |
| Group |                                            | Current E  | xpenditures |             | 1          |            |            |
| 2111  | Salaries, Wages and allowances             | 2,389,358  | 2,843,000   | 2,843,000   | 3,035,000  | 3,124,000  | 3,215,000  |
| 2121  | Social Security Contributions              | 226,000    | 227,000     | 227,000     | 295,000    | 298,000    | 303,000    |
| 2211  | Use of Goods and Services                  | 366,119    | 365,000     | 310,000     | 345,000    | 352,000    | 359,000    |
| 2631  | Subsidy to public gov. units               | 8,345,000  | 8,500,000   | 7,225,000   | 8,876,000  | 9,655,000  | 9,879,000  |
| 2821  | Other current expenses                     | 7,277      | 14,000      | 14,000      | 10,000     | 10,000     | 10,000     |
|       | Total current expenditures                 | 11,333,754 | 11,949,000  | 10,619,000  | 12,561,000 | 13,439,000 | 13,766,000 |
|       |                                            | Capital E  | xpenditures |             |            |            |            |
| 2111  | Salaries, Wages and allowances             | 239,577    | 307,000     | 282,000     | 249,000    | 256,000    | 252,000    |
| 2121  | Social Security Contributions              | 52,998     | 55,000      | 54,000      | 44,000     | 49,000     | 49,000     |
| 2211  | Use of Goods and Services                  | 1,388,448  | 2,328,250   | 1,795,000   | 2,099,000  | 2,579,000  | 2,550,000  |
| 2632  | Subsidy to other public gov. units/capital | 1,690,000  | 1,525,000   | 1,334,000   | 2,495,000  | 2,445,000  | 2,480,000  |
| 2822  | Other Capital expenditures                 | 106,604    | 111,000     | 51,000      | 12,500     | 32,500     | 32,500     |
| 3111  | Buildings and Constructions                | 0          | 400,000     | 230,000     | 100,000    | 100,000    | 100,000    |
| 3112  | Machinery and Equipment                    | 19,250     | 160,750     | 154,750     | 114,000    | 115,000    | 109,000    |
| 3113  | Other Fixed Assets                         | 6,805      | 50,000      | 43,250      | 5,000      | 5,000      | 5,000      |
| 3122  | Inventories                                | 39,477     | 159,000     | 132,000     | 86,500     | 88,500     | 87,500     |
|       | Total capital expenditures                 | 3,543,159  | 5,096,000   | 4,076,000   | 5,205,000  | 5,670,000  | 5,665,000  |
|       | Treasury                                   | 3,200,523  | 4,396,000   | 3,588,000   | 4,825,000  | 4,940,000  | 4,933,000  |
|       | Loans                                      | 342,636    | 700,000     | 488,000     | 380,000    | 730,000    | 732,000    |
|       | Total current and capital expenditures     | 14,876,913 | 17,045,000  | 14,695,000  | 17,766,000 | 19,109,000 | 19,431,000 |

Graph of the current and capital expenditures for the years 2011 - 2015 (Thousands of JDs)