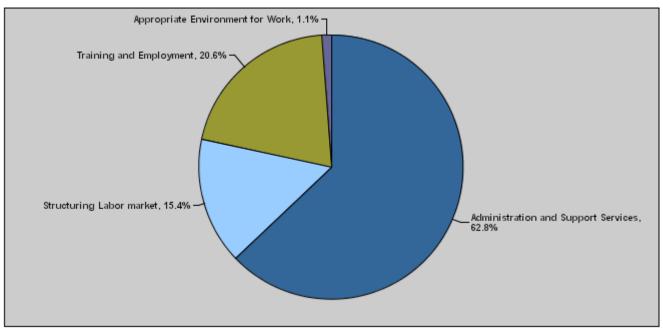

### Budget of Chapter 2901 - Ministry of Labour For the Year 2013 Distributed According to Program

|       |                                     | 5 5                  |                     |                   |
|-------|-------------------------------------|----------------------|---------------------|-------------------|
|       |                                     |                      |                     | (InJDs)           |
| Prog. | Description                         | Current Expenditures | Capital Expenditure | Total Expenditure |
| 4801  | Administration and Support Services | 10,343,000           | 821,500             | 11,164,500        |
| 4805  | Structuring Labor market            | 2,218,000            | 526,000             | 2,744,000         |
| 4810  | Training and Employment             | 0                    | 3,663,500           | 3,663,500         |
| 4815  | Appropriate Environment for Work    | 0                    | 194,000             | 194,000           |
|       | Total                               | 12,561,000           | 5,205,000           | 17,766,000        |