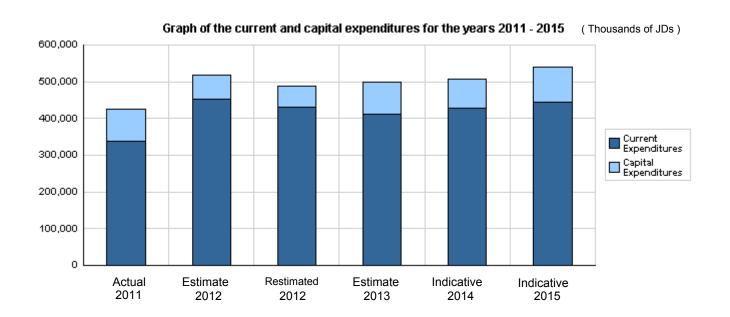

# Overall Summary of Expenditures for Chapter 2701- Ministry of Health for the years 2011 - 2015

(In JDs)

|       |                                            | Actual      | Estimate    | Re_Estimate | Estimate    | Indic       | ative       |
|-------|--------------------------------------------|-------------|-------------|-------------|-------------|-------------|-------------|
|       | Description                                | 2011        | 2012        | 2012        | 2013        | 2014        | 2015        |
| Group |                                            | Current Ex  | penditures  |             |             |             |             |
| 2111  | Salaries, Wages and allowances             | 157,000,899 | 195,478,800 | 194,040,000 | 200,062,000 | 208,600,000 | 219,400,000 |
| 2121  | Social Security Contributions              | 10,178,119  | 12,360,000  | 11,289,000  | 11,985,000  | 12,840,000  | 13,517,000  |
| 2211  | Use of Goods and Services                  | 73,717,323  | 107,197,100 | 94,862,000  | 89,040,000  | 94,500,000  | 100,880,000 |
| 2511  | Subsidies to public corporations           | 403,533     | 2,726,000   | 2,726,000   | 2,239,000   | 1,939,000   | 1,889,000   |
| 2631  | Subsidy to public gov. units               | 7,730,619   | 11,040,000  | 6,840,000   | 8,030,000   | 8,030,000   | 8,030,000   |
| 2721  | Social Assistance Benefits                 | 87,550,000  | 120,000,000 | 120,000,000 | 100,000,000 | 100,000,000 | 100,000,000 |
| 2821  | Other current expenses                     | 1,751,821   | 2,584,000   | 1,884,000   | 1,800,000   | 1,800,000   | 1,800,000   |
|       | Total current expenditures                 | 338,332,314 | 451,385,900 | 431,641,000 | 413,156,000 | 427,709,000 | 445,516,000 |
|       |                                            | Capital Ex  | penditures  | -           |             |             |             |
| 2111  | Salaries, Wages and allowances             | 6,586,602   | 5,580,000   | 4,600,000   | 4,250,000   | 4,350,000   | 4,350,000   |
| 2211  | Use of Goods and Services                  | 15,289,041  | 13,044,438  | 9,794,438   | 14,670,000  | 14,240,000  | 14,070,000  |
| 2632  | Subsidy to other public gov. units/capital | 7,510,000   | 8,107,000   | 7,322,000   | 8,720,000   | 8,721,000   | 8,873,000   |
| 2822  | Other Capital expenditures                 | 76,781      | 120,000     | 120,000     | 150,000     | 150,000     | 150,000     |
| 3111  | Buildings and Constructions                | 14,976,228  | 12,352,750  | 10,187,750  | 34,400,000  | 32,890,000  | 41,200,000  |
| 3112  | Machinery and Equipment                    | 4,744,134   | 6,798,062   | 5,797,637   | 5,070,000   | 5,900,000   | 5,190,000   |
| 3113  | Other Fixed Assets                         | 185,413     | 1,675,000   | 825,000     | 1,110,000   | 1,420,000   | 1,310,000   |
| 3122  | Inventories                                | 37,721,752  | 18,840,000  | 18,708,175  | 18,050,000  | 12,740,000  | 19,210,000  |
| 3141  | Lands                                      | 243,157     | 348,000     | 285,000     | 400,000     | 400,000     | 400,000     |
|       | Total capital expenditures                 | 87,333,108  | 66,865,250  | 57,640,000  | 86,820,000  | 80,811,000  | 94,753,000  |
|       | Treasury                                   | 87,333,108  | 66,865,250  | 57,640,000  | 86,820,000  | 80,811,000  | 94,753,000  |
|       | Total current and capital expenditures     | 425,665,422 | 518,251,150 | 489,281,000 | 499,976,000 | 508,520,000 | 540,269,000 |
|       |                                            |             |             |             |             |             |             |