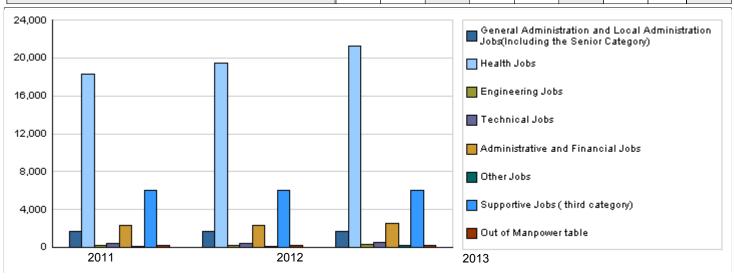

|                                          | Number of Staff of              | f the M  | inistry /      | Depar     | tment    |                 |           |                   |           |           |
|------------------------------------------|---------------------------------|----------|----------------|-----------|----------|-----------------|-----------|-------------------|-----------|-----------|
| Group                                    | Job                             |          | Actual<br>2011 |           |          | Primary<br>2012 |           | Estimated<br>2013 |           |           |
| Group                                    | 000                             | Male     | Female         | Total     | Male     | Female          | Total     | Male              | Female    | Total     |
| General Administration and Local Adminis | Leadership supervisory jobs     | 843      | 827            | 1670      | 843      | 827             | 1670      | 870               | 860       | 1730      |
| Health Jobs                              | Physician                       | 3990     | 924            | 4914      | 4290     | 1049            | 5339      | 4360              | 1100      | 5460      |
|                                          | Pharmacist                      | 122      | 350            | 472       | 142      | 370             | 512       | 160               | 420       | 580       |
|                                          | Health technician and medica    | 2249     | 2011           | 4260      | 2399     | 2111            | 4510      | 2500              | 2200      | 4700      |
|                                          | Nurse and legal midwife         | 2352     | 6345           | 8697      | 2457     | 6645            | 9102      | 3000              | 7500      | 10500     |
| Engineering Jobs                         | Engineering jobs                | 195      | 58             | 253       | 202      | 61              | 263       | 210               | 70        | 280       |
| Technical Jobs                           | Various technical jobs          | 157      | 263            | 420       | 164      | 266             | 430       | 200               | 280       | 480       |
| Administrative and Financial Jobs        | Administrative and financial jo | 981      | 1293           | 2274      | 1001     | 1333            | 2334      | 1100              | 1450      | 2550      |
| Other Jobs                               | Other jobs                      | 118      | 29             | 147       | 125      | 33              | 158       | 130               | 50        | 180       |
| Supportive Jobs ( third category)        | Supportive employee(driver,te   | 2972     | 3038           | 6010      | 3000     | 3050            | 6050      | 3050              | 3000      | 6050      |
|                                          | Total                           |          |                |           |          |                 |           |                   |           |           |
| Out of Manpower table                    | Malaria fighting workers        | 189      | 15             | 204       | 198      | 5               | 203       | 200               | 3         | 203       |
|                                          |                                 |          |                |           |          |                 |           |                   |           |           |
|                                          | Total Cost of Salaries          | 80780901 | 86398117       | 167179018 | 99543499 | 105785501       | 205329000 | 102291473         | 109755527 | 212047000 |