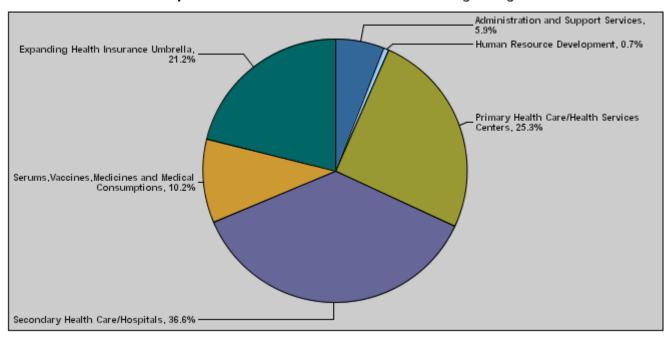

# Budget of Chapter 2701 - Ministry of Health For the Year 2013 Distributed According to Program

(InJDs)

| Prog. | Description                                          | Current Expenditures | Capital Expenditure | Total Expenditure |
|-------|------------------------------------------------------|----------------------|---------------------|-------------------|
| 4601  | Administration and Support Services                  | 22,098,000           | 7,640,000           | 29,738,000        |
| 4605  | Human Resource Development                           | 3,648,000            | 100,000             | 3,748,000         |
| 4610  | Primary Health Care/Health Services Centers          | 121,293,164          | 5,040,000           | 126,333,164       |
| 4615  | Secondary Health Care/Hospitals                      | 131,749,287          | 51,200,000          | 182,949,287       |
| 4620  | Serums, Vaccines, Medicines and Medical Consumptions | 34,367,549           | 16,840,000          | 51,207,549        |
| 4625  | Expanding Health Insurance Umbrella                  | 100,000,000          | 6,000,000           | 106,000,000       |
|       | Total                                                | 413,156,000          | 86,820,000          | 499,976,000       |

#### Total Expenditurers for the Year 2013 Distributed According to Program