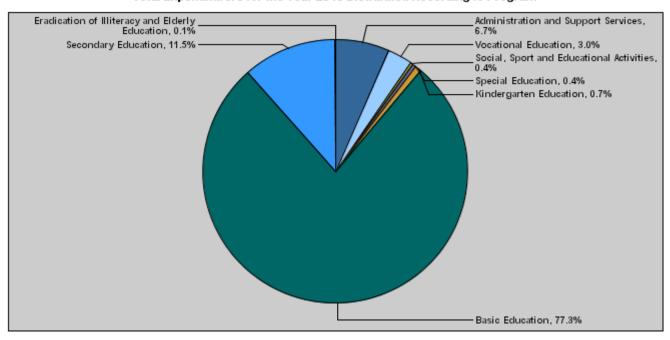

# Budget of Chapter 2501 - Ministry of Education For the Year 2013 Distributed According to Program

(InJDs)

| Prog. | Description                                     | Current Expenditures | Capital Expenditure | Total Expenditure |
|-------|-------------------------------------------------|----------------------|---------------------|-------------------|
| 4401  | Administration and Support Services             | 56,285,000           | 1,600,000           | 57,885,000        |
| 4405  | Vocational Education                            | 24,441,000           | 1,200,000           | 25,641,000        |
| 4410  | Social, Sport and Educational Activities        | 1,222,000            | 1,900,000           | 3,122,000         |
| 4415  | Special Education                               | 3,108,000            | 550,000             | 3,658,000         |
| 4420  | Kindergarten Education                          | 2,621,000            | 3,650,000           | 6,271,000         |
| 4425  | Basic Education                                 | 627,614,000          | 42,575,000          | 670,189,000       |
| 4430  | Secondary Education                             | 91,012,000           | 8,550,000           | 99,562,000        |
| 4435  | Eradication of Illiteracy and Elderly Education | 539,000              | 15,000              | 554,000           |
|       | Total                                           | 806,842,000          | 60,040,000          | 866,882,000       |