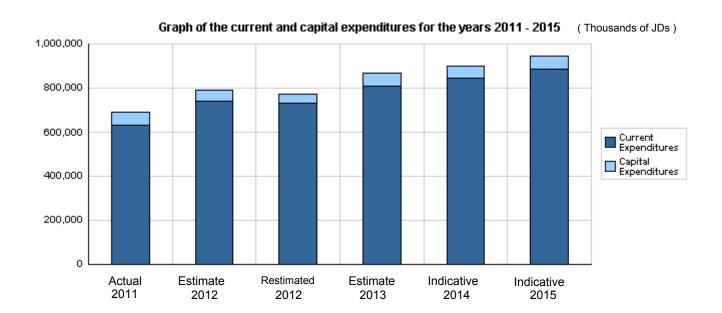

# Overall Summary of Expenditures for Chapter 2501- Ministry of Education for the years 2011 - 2015

(In JDs)

|       |                                        | Actual      | Estimate    | Re_Estimate | Estimate    | Indic       | ative       |
|-------|----------------------------------------|-------------|-------------|-------------|-------------|-------------|-------------|
|       | Description                            | 2011        | 2012        | 2012        | 2013        | 2014        | 2015        |
| Group |                                        | Current Ex  | penditures  |             |             |             |             |
| 2111  | Salaries, Wages and allowances         | 544,810,576 | 637,428,000 | 637,100,000 | 693,800,000 | 729,800,000 | 766,800,000 |
| 2121  | Social Security Contributions          | 38,652,114  | 42,000,000  | 42,000,000  | 50,000,000  | 52,000,000  | 54,000,000  |
| 2211  | Use of Goods and Services              | 37,169,612  | 43,553,000  | 37,020,000  | 47,657,000  | 49,307,000  | 49,877,000  |
| 2511  | Subsidies to public corporations       | 88,000      | 88,000      | 88,000      | 88,000      | 88,000      | 88,000      |
| 2631  | Subsidy to public gov. units           | 301,500     | 385,000     | 327,250     | 385,000     | 398,000     | 412,000     |
| 2821  | Other current expenses                 | 9,861,264   | 15,375,000  | 15,375,000  | 14,912,000  | 14,912,000  | 14,912,000  |
|       | Total current expenditures             | 630,883,066 | 738,829,000 | 731,910,250 | 806,842,000 | 846,505,000 | 886,089,000 |
|       |                                        | Capital Ex  | penditures  | 1           |             | •           |             |
| 2111  | Salaries, Wages and allowances         | 797,923     | 775,000     | 775,000     | 825,000     | 825,000     | 825,000     |
| 2211  | Use of Goods and Services              | 21,394,554  | 28,602,500  | 24,564,250  | 18,275,000  | 17,325,000  | 19,170,000  |
| 2822  | Other Capital expenditures             | 253,423     | 250,000     | 250,000     | 250,000     | 250,000     | 250,000     |
| 3111  | Buildings and Constructions            | 25,450,769  | 13,345,000  | 9,530,000   | 30,600,000  | 25,350,000  | 26,950,000  |
| 3112  | Machinery and Equipment                | 5,293,037   | 3,906,200   | 3,063,200   | 3,430,000   | 3,930,000   | 3,786,000   |
| 3113  | Other Fixed Assets                     | 3,145,046   | 4,288,800   | 3,259,800   | 4,095,000   | 3,445,000   | 4,298,000   |
| 3122  | Inventories                            | 224,250     | 85,000      | 85,000      | 65,000      | 65,000      | 61,000      |
| 3141  | Lands                                  | 1,483,147   | 2,000,000   | 1,400,000   | 2,500,000   | 2,000,000   | 2,000,000   |
|       | Total capital expenditures             | 58,042,149  | 53,252,500  | 42,927,250  | 60,040,000  | 53,190,000  | 57,340,000  |
|       | Treasury                               | 58,042,149  | 53,252,500  | 42,927,250  | 60,040,000  | 53,190,000  | 57,340,000  |
|       | Total current and capital expenditures | 688,925,215 | 792,081,500 | 774,837,500 | 866,882,000 | 899,695,000 | 943,429,000 |