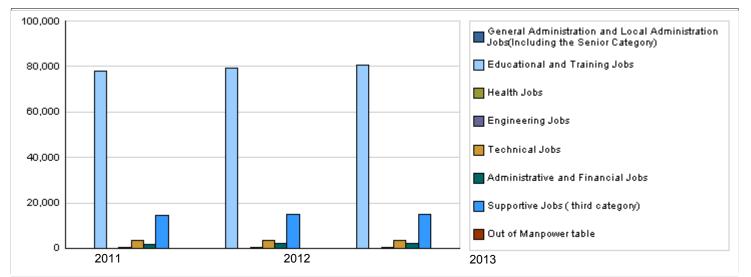

|                                          | Number of Staff of              | f the M   | inistry / | Depar     | tment     |           |           |           |           |           |
|------------------------------------------|---------------------------------|-----------|-----------|-----------|-----------|-----------|-----------|-----------|-----------|-----------|
|                                          |                                 |           | Actual    |           |           | Primary   |           | E         | stimate   | d         |
| Group                                    | Job                             | 2011      |           |           | 2012      |           |           | 2013      |           |           |
| ·                                        |                                 | Male      | Female    | Total     | Male      | Female    | Total     | Male      | Female    | Total     |
| General Administration and Local Adminis | Supervisory and Leadership jo   | 2867      | 2851      | 5718      | 3133      | 2934      | 6067      | 3133      | 2934      | 6067      |
| Educational and Training Jobs            | Consultant/ cultural attache    | 8         | 0         | 8         | 7         | 1         | 8         | 7         | 1         | 8         |
|                                          | Teacher                         | 30246     | 45031     | 75277     | 31246     | 45267     | 76513     | 32435     | 45300     | 77735     |
|                                          | Guide/trainer/supervisor/Coor   | 1425      | 1371      | 2796      | 1187      | 1780      | 2967      | 1187      | 1780      | 2967      |
| Health Jobs                              | Nurse                           | 4         | 28        | 32        | 14        | 20        | 34        | 14        | 20        | 34        |
| Engineering Jobs                         | Various engineering and techn   | 192       | 61        | 253       | 107       | 161       | 268       | 107       | 161       | 268       |
| Technical Jobs                           | Technical jobs                  | 1604      | 1805      | 3409      | 1447      | 2170      | 3617      | 1447      | 2170      | 3617      |
| Administrative and Financial Jobs        | Administrative and financial jo | 852       | 1021      | 1873      | 795       | 1192      | 1987      | 795       | 1192      | 1987      |
| Supportive Jobs ( third category)        | Supportive jobs                 | 8514      | 6010      | 14524     | 8913      | 5942      | 14855     | 9038      | 5942      | 14980     |
|                                          | Total                           |           |           |           |           |           |           |           |           |           |
| Out of Manpower table                    | Out of manpower table           | 0         | 0         | 0         | 0         | 0         | 0         | 0         | 0         | 0         |
|                                          | Grand Total                     |           |           |           |           |           |           |           |           |           |
|                                          | Total Cost of Salaries          | 256723583 | 326739107 | 583462690 | 298804000 | 380296000 | 679100000 | 327272000 | 416528000 | 743800000 |