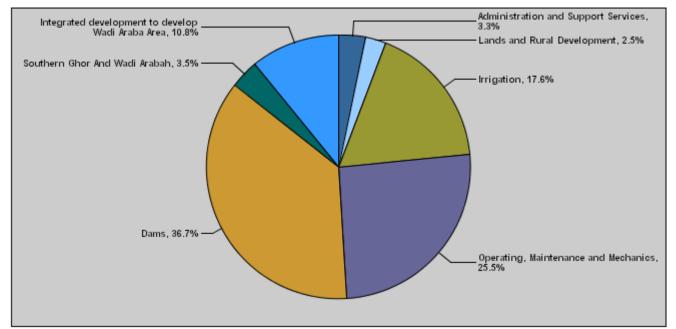

### Budget of Chapter 2302 - Ministry of Water and Irrigation/Jordan Valley Authority For the Year 2013 Distributed According to Program

|       |                                                   |                      |                     | (INJDS)           |
|-------|---------------------------------------------------|----------------------|---------------------|-------------------|
| Prog. | Description                                       | Current Expenditures | Capital Expenditure | Total Expenditure |
| -     |                                                   |                      |                     |                   |
| 4201  | Administration and Support Services               | 1,331,000            | 160,000             | 1,491,000         |
| 4205  | Lands and Rural Development                       | 381,000              | 750,000             | 1,131,000         |
| 4210  | Irrigation                                        | 323,000              | 7,600,000           | 7,923,000         |
| 4215  | Operating, Maintenance and Mechanics              | 5,422,000            | 6,025,000           | 11,447,000        |
| 4220  | Dams                                              | 1,027,000            | 15,450,000          | 16,477,000        |
| 4225  | Southern Ghor And Wadi Arabah                     | 923,000              | 650,000             | 1,573,000         |
| 4230  | Integrated development to develop Wadi Araba Area | 0                    | 4,868,000           | 4,868,000         |
|       | Total                                             | 9,407,000            | 35,503,000          | 44,910,000        |