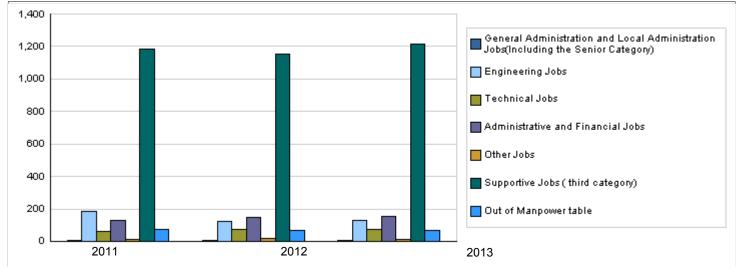

|                                          | Number of Staff o             | f the M | inistry /      | ' Depar | tment   |                 |         |         |                 |         |
|------------------------------------------|-------------------------------|---------|----------------|---------|---------|-----------------|---------|---------|-----------------|---------|
| Group                                    | Job                           |         | Actual<br>2011 |         |         | Primary<br>2012 |         | E       | stimate<br>2013 | d       |
| C. COP                                   |                               | Male    | Female         | Total   | Male    | Female          | Total   | Male    | Female          | Total   |
| General Administration and Local Adminis | Supervisory and Leadership jo | 8       | 0              | 8       | 8       | 0               | 8       | 8       | 0               | 8       |
| Engineering Jobs                         | Engineers                     | 77      | 20             | 97      | 30      | 8               | 38      | 34      | 8               | 42      |
|                                          | Manager                       | 12      | 1              | 13      | 5       | 1               | 6       | 5       | 1               | 6       |
|                                          | Other engineering jobs        | 29      | 1              | 30      | 40      | 15              | 55      | 45      | 15              | 60      |
|                                          | Head of engineering departme  | 41      | 6              | 47      | 18      | 4               | 22      | 16      | 4               | 20      |
| Technical Jobs                           | Technician                    | 35      | 1              | 36      | 19      | 1               | 20      | 18      | 1               | 19      |
|                                          | Programmer/assistant          | 5       | 9              | 14      | 4       | 6               | 10      | 5       | 6               | 11      |
|                                          | Manager                       | 3       | 1              | 4       | 3       | 0               | 3       | 3       | 0               | 3       |
|                                          | Other technical jobs          | 3       | 4              | 7       | 32      | 8               | 40      | 35      | 8               | 43      |
| Administrative and Financial Jobs        | Administrative and financial  | 101     | 30             | 131     | 115     | 36              | 151     | 117     | 36              | 153     |
| Other Jobs                               | Other                         | 13      | 2              | 15      | 15      | 2               | 17      | 12      | 2               | 14      |
| Supportive Jobs ( third category)        | Supportive service jobs       | 1109    | 74             | 1183    | 1090    | 63              | 1153    | 1151    | 63              | 1214    |
|                                          | Total                         |         |                |         |         |                 |         |         |                 |         |
| Out of Manpower table                    | Day workers                   | 61      | 12             | 73      | 54      | 12              | 66      | 54      | 12              | 66      |
|                                          | Grand Total                   |         |                |         |         |                 |         |         |                 |         |
|                                          | Total Cost of Salaries        | 7154045 | 742252         | 7896297 | 8040000 | 854000          | 8894000 | 8184000 | 920000          | 9104000 |