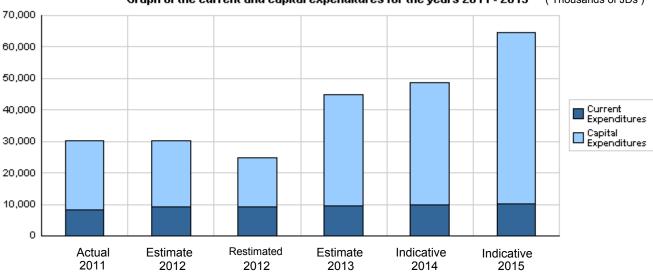

### Overall Summary of Expenditures for Chapter 2302- Ministry of Water and Irrigation/Jordan Valley Authority for the years 2011 - 2015

|       |                                        | 1          | 1          |             |            |            | (In JDs)   |
|-------|----------------------------------------|------------|------------|-------------|------------|------------|------------|
|       |                                        | Actual     | Estimate   | Re_Estimate | Estimate   | Indic      | ative      |
|       | Description                            | 2011       | 2012       | 2012        | 2013       | 2014       | 2015       |
| Group |                                        | Current Ex | penditures | 1           |            | •          |            |
| 2111  | Salaries, Wages and allowances         | 7,400,926  | 8,317,000  | 8,317,000   | 8,514,000  | 8,950,000  | 9,216,000  |
| 2121  | Social Security Contributions          | 495,371    | 577,000    | 577,000     | 590,000    | 621,000    | 645,000    |
| 2211  | Use of Goods and Services              | 234,311    | 294,000    | 250,000     | 286,000    | 289,000    | 291,000    |
| 2821  | Other current expenses                 | 14,825     | 20,000     | 20,000      | 17,000     | 17,000     | 17,000     |
|       | Total current expenditures             | 8,145,433  | 9,208,000  | 9,164,000   | 9,407,000  | 9,877,000  | 10,169,000 |
|       |                                        | Capital Ex | penditures | 1           |            |            | -          |
| 2111  | Salaries, Wages and allowances         | 222,600    | 251,000    | 251,000     | 260,000    | 234,000    | 234,000    |
| 2121  | Social Security Contributions          | 21,074     | 33,000     | 33,000      | 38,000     | 37,000     | 37,000     |
| 2211  | Use of Goods and Services              | 8,549,877  | 7,195,000  | 6,654,000   | 7,527,000  | 8,339,000  | 10,714,000 |
| 2822  | Other Capital expenditures             | 1,057,050  | 1,614,000  | 1,426,000   | 3,013,000  | 4,380,000  | 4,430,000  |
| 3111  | Buildings and Constructions            | 9,593,904  | 8,960,000  | 4,510,000   | 21,338,000 | 21,635,000 | 35,560,000 |
| 3112  | Machinery and Equipment                | 850,047    | 349,000    | 244,000     | 377,000    | 418,000    | 433,000    |
| 3113  | Other Fixed Assets                     | 20,000     | 0          | 0           | 0          | 10,000     | 10,000     |
| 3122  | Inventories                            | 949,552    | 882,000    | 852,000     | 950,000    | 1,037,000  | 1,017,000  |
| 3141  | Lands                                  | 695,532    | 1,680,000  | 1,680,000   | 2,000,000  | 2,650,000  | 2,050,000  |
|       | Total capital expenditures             | 21,959,636 | 20,964,000 | 15,650,000  | 35,503,000 | 38,740,000 | 54,485,000 |
|       | Treasury                               | 19,057,531 | 18,259,000 | 14,485,000  | 31,837,000 | 38,740,000 | 54,485,000 |
|       | Loans                                  | 2,902,105  | 2,705,000  | 1,165,000   | 3,666,000  | 0          | 0          |
|       | Total current and capital expenditures | 30,105,069 | 30,172,000 | 24,814,000  | 44,910,000 | 48,617,000 | 64,654,000 |

Graph of the current and capital expenditures for the years 2011 - 2015 (Thousands of JDs)