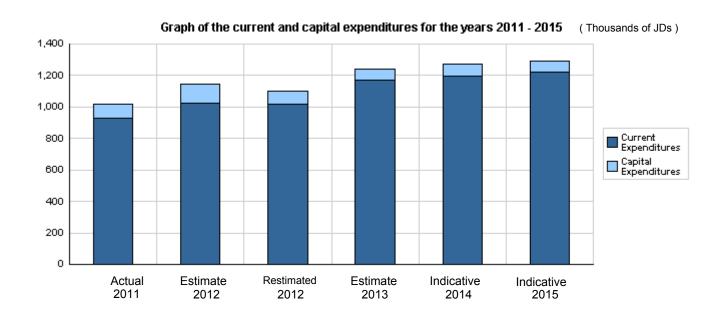

# Overall Summary of Expenditures for Chapter 2102- Ministry of Public Works and Housing/gov't Tenders Dept

for the years 2011 - 2015

(In JDs)

|       |                                        | Actual     | Estimate   | Re_Estimate | Estimate  | Indic     | cative    |
|-------|----------------------------------------|------------|------------|-------------|-----------|-----------|-----------|
|       | Description                            | 2011       | 2012       | 2012        | 2013      | 2014      | 2015      |
| Group |                                        | Current Ex | penditures |             | 1         |           |           |
| 2111  | Salaries, Wages and allowances         | 743,747    | 814,102    | 810,102     | 939,000   | 962,000   | 985,000   |
| 2121  | Social Security Contributions          | 32,204     | 37,096     | 36,000      | 49,000    | 51,000    | 53,000    |
| 2211  | Use of Goods and Services              | 37,721     | 40,000     | 34,000      | 36,000    | 37,000    | 37,000    |
| 2821  | 2821 Other current expenses            |            | 136,000    | 136,000     | 145,000   | 145,000   | 145,000   |
|       | Total current expenditures             | 928,699    | 1,027,198  | 1,016,102   | 1,169,000 | 1,195,000 | 1,220,000 |
|       |                                        | Capital Ex | penditures | •           |           | '         |           |
| 2111  | Salaries, Wages and allowances         | 0          | 0          | 0           | 0         | 0         | 0         |
| 2211  | Use of Goods and Services              | 65,834     | 69,000     | 53,000      | 43,000    | 43,000    | 43,000    |
| 2822  | Other Capital expenditures             | 15,562     | 33,000     | 20,300      | 17,000    | 17,000    | 17,000    |
| 3112  | Machinery and Equipment                | 9,999      | 15,000     | 14,000      | 15,000    | 15,000    | 15,000    |
|       | Total capital expenditures             | 91,395     | 117,000    | 87,300      | 75,000    | 75,000    | 75,000    |
|       | Treasury                               | 91,395     | 117,000    | 87,300      | 75,000    | 75,000    | 75,000    |
|       | Total current and capital expenditures | 1,020,094  | 1,144,198  | 1,103,402   | 1,244,000 | 1,270,000 | 1,295,000 |