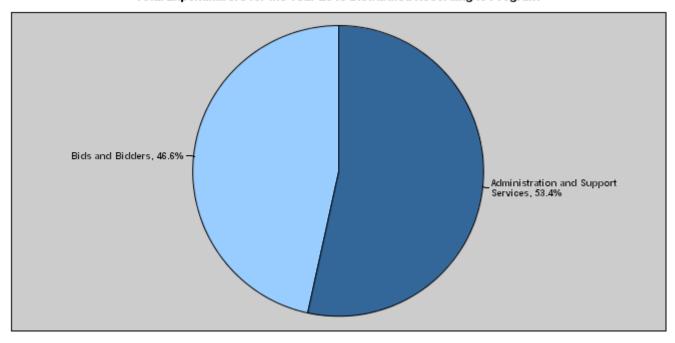

### Budget of Chapter 2102 - Ministry of Public Works and Housing/gov't Tenders Dept For the Year 2013 Distributed According to Program

(InJDs)

| Prog. | Description                         | Current Expenditures | Capital Expenditure | Total Expenditure |
|-------|-------------------------------------|----------------------|---------------------|-------------------|
| 3801  | Administration and Support Services | 594,100              | 70,000              | 664,100           |
| 3805  | Bids and Bidders                    | 574,900              | 5,000               | 579,900           |
|       | Total                               | 1,169,000            | 75,000              | 1,244,000         |