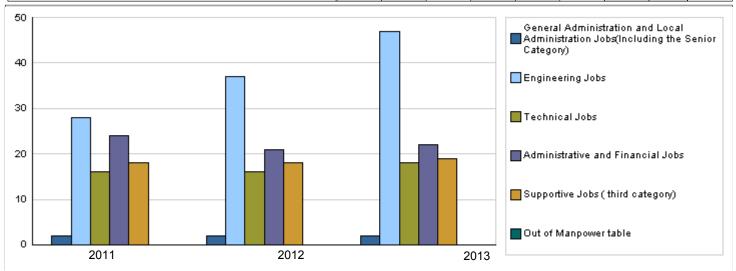

| Number of Staff of the Ministry / Department |                              |        |                |        |        |                 |        |                |        |       |  |
|----------------------------------------------|------------------------------|--------|----------------|--------|--------|-----------------|--------|----------------|--------|-------|--|
| Group                                        | Job                          |        | Actual<br>2011 |        |        | Primary<br>2012 |        | Estimated 2013 |        |       |  |
| •                                            |                              | Male   | Female         | Total  | Male   | Female          | Total  | Male           | Female | Total |  |
| General Administration and Local Adminis     | 2                            | 0      | 2              | 2      | 0      | 2               | 2      | 0              | 2      |       |  |
| Engineering Jobs                             | Engineers                    | 11     | 17             | 28     | 18     | 19              | 37     | 22             | 25     | 47    |  |
| Technical Jobs                               | Technicians and programmer   | 9      | 7              | 16     | 9      | 7               | 16     | 9              | 9      | 18    |  |
| Administrative and Financial Jobs            | Financial employees and acco | 13     | 11             | 24     | 11     | 10              | 21     | 11             | 11     | 22    |  |
| Supportive Jobs ( third category)            | Third category               | 13     | 5              | 18     | 13     | 5               | 18     | 15             | 4      | 19    |  |
|                                              | Total                        |        |                |        |        |                 |        |                |        |       |  |
| Out of Manpower table                        | Out of manpower table        | 0      | 0              | 0      | 0      | 0               | 0      | 0              | 0      | 0     |  |
|                                              | Grand Total                  |        |                |        |        |                 |        |                |        |       |  |
|                                              | 423246                       | 352705 | 775951         | 477058 | 369044 | 846102          | 539741 | 448259         | 988000 |       |  |