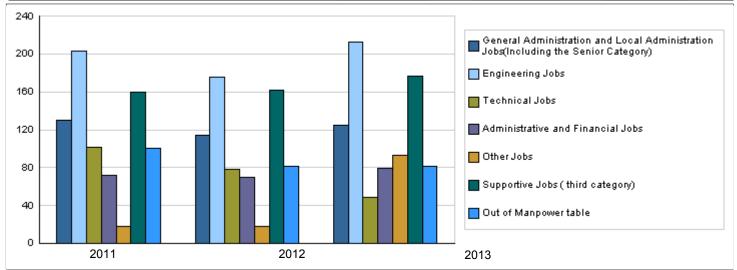

|                                          | Number of Staff o               | f the M | inistry /      | Depar   | tment   |                 |         |                   |        |         |
|------------------------------------------|---------------------------------|---------|----------------|---------|---------|-----------------|---------|-------------------|--------|---------|
| Group                                    | Job                             |         | Actual<br>2011 | ·       |         | Primary<br>2012 |         | Estimated<br>2013 |        |         |
|                                          |                                 | Male    | Female         | Total   | Male    | Female          | Total   | Male              | Female | Total   |
| General Administration and Local Adminis | Supervisory and leading jobs    | 106     | 24             | 130     | 95      | 19              | 114     | 100               | 25     | 125     |
| Engineering Jobs                         | Engineer                        | 40      | 14             | 54      | 32      | 10              | 42      | 45                | 20     | 65      |
|                                          | Associate technician            | 4       | 4              | 8       | 3       | 6               | 9       | 8                 | 6      | 14      |
|                                          | Miscellaneous (measurement,     | 141     | 0              | 141     | 125     | 0               | 125     | 133               | 0      | 133     |
| Technical Jobs                           | (programmer, systems analys     | 56      | 45             | 101     | 50      | 28              | 78      | 29                | 20     | 49      |
| Administrative and Financial Jobs        | Administrative and financial jo | 50      | 22             | 72      | 50      | 20              | 70      | 55                | 24     | 79      |
| Other Jobs                               | (Geological, geophysical)       | 9       | 9              | 18      | 9       | 9               | 18      | 58                | 35     | 93      |
| Supportive Jobs ( third category)        | Supportive employee( driver, t  | 130     | 30             | 160     | 137     | 25              | 162     | 147               | 30     | 177     |
|                                          | Total                           |         |                |         |         |                 |         |                   |        |         |
| Out of Manpower table                    | Professionals, craftsmen, sup   | 100     | 0              | 100     | 81      | 0               | 81      | 81                | 0      | 81      |
|                                          | Grand Total                     |         |                |         |         |                 |         |                   |        |         |
|                                          | Total Cost of Salaries          | 2150557 | 593810         | 2744367 | 2586878 | 604122          | 3191000 | 2710714           | 754286 | 3465000 |