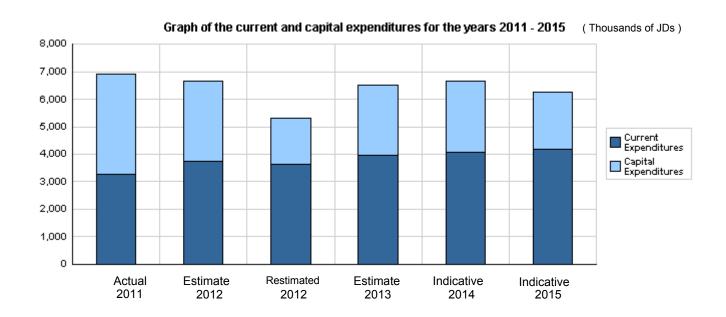

# Overall Summary of Expenditures for Chapter 2002- Ministry of Energy and Mineral Resources/Natural Resources Authority

for the years 2011 - 2015

(In JDs)

|       |                                        | Actual     | Estimate   | Re_Estimate | Estimate  | Indic     | cative    |
|-------|----------------------------------------|------------|------------|-------------|-----------|-----------|-----------|
|       | Description                            | 2011       | 2012       | 2012        | 2013      | 2014      | 2015      |
| Group |                                        | Current Ex | penditures |             | 1         |           |           |
| 2111  | Salaries, Wages and allowances         | 2,609,733  | 3,026,000  | 3,020,000   | 3,280,000 | 3,375,000 | 3,473,000 |
| 2121  | Social Security Contributions          | 134,634    | 171,000    | 171,000     | 185,000   | 192,000   | 198,000   |
| 2211  | Use of Goods and Services              | 527,784    | 510,000    | 433,000     | 466,000   | 473,000   | 478,000   |
| 2821  | Other current expenses                 | 18,308     | 25,000     | 25,000      | 25,000    | 25,000    | 25,000    |
|       | Total current expenditures             | 3,290,459  | 3,732,000  | 3,649,000   | 3,956,000 | 4,065,000 | 4,174,000 |
|       |                                        | Capital Ex | penditures | •           | <u> </u>  |           |           |
| 2111  | Salaries, Wages and allowances         | 302,390    | 304,000    | 281,000     | 241,000   | 247,000   | 252,000   |
| 2121  | Social Security Contributions          | 28,615     | 31,000     | 26,000      | 24,000    | 25,000    | 26,000    |
| 2211  | Use of Goods and Services              | 682,637    | 874,000    | 443,000     | 520,000   | 571,000   | 599,000   |
| 2822  | Other Capital expenditures             | 834,498    | 349,000    | 160,000     | 665,000   | 655,000   | 575,000   |
| 3111  | Buildings and Constructions            | 494,230    | 650,000    | 200,000     | 700,000   | 650,000   | 150,000   |
| 3112  | Machinery and Equipment                | 875,974    | 429,000    | 298,000     | 165,000   | 182,000   | 178,000   |
| 3113  | Other Fixed Assets                     | 4,600      | 0          | 0           | 0         | 0         | 0         |
| 3122  | Inventories                            | 380,147    | 285,000    | 247,000     | 220,000   | 270,000   | 295,000   |
|       | Total capital expenditures             | 3,603,091  | 2,922,000  | 1,655,000   | 2,535,000 | 2,600,000 | 2,075,000 |
|       | Treasury                               | 3,603,091  | 2,922,000  | 1,655,000   | 2,535,000 | 2,600,000 | 2,075,000 |
|       | Total current and capital expenditures | 6,893,550  | 6,654,000  | 5,304,000   | 6,491,000 | 6,665,000 | 6,249,000 |