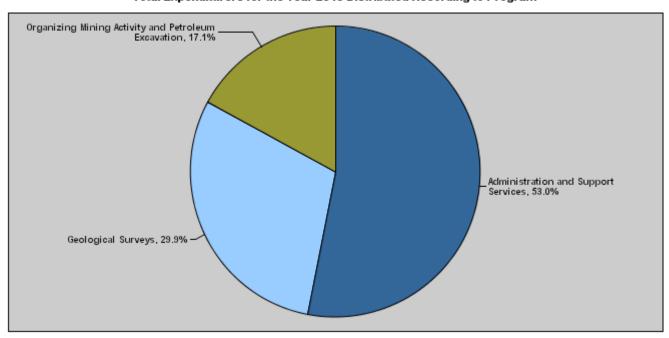

# Budget of Chapter 2002 - Ministry of Energy and Mineral Resources/Natural Resources A For the Year 2013 Distributed According to Program

(InJDs)

| Prog. | Description                                         | Current Expenditures | Capital Expenditure | Total Expenditure |
|-------|-----------------------------------------------------|----------------------|---------------------|-------------------|
| 3601  | Administration and Support Services                 | 2,490,000            | 950,000             | 3,440,000         |
| 3605  | Geological Surveys                                  | 896,000              | 1,045,000           | 1,941,000         |
| 3610  | Organizing Mining Activity and Petroleum Excavation | 570,000              | 540,000             | 1,110,000         |
|       | Total                                               | 3,956,000            | 2,535,000           | 6,491,000         |