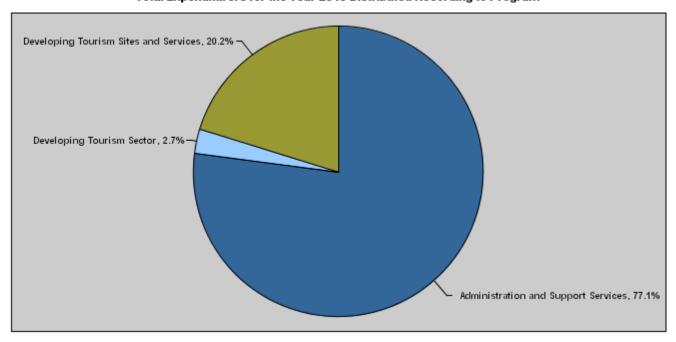

# Budget of Chapter 1801 - Ministry of Tourism and Antiquities For the Year 2013 Distributed According to Program

(InJDs)

| Prog. | Description                           | Current Expenditures | Capital Expenditure | Total Expenditure |
|-------|---------------------------------------|----------------------|---------------------|-------------------|
| 3201  | Administration and Support Services   | 8,038,000            | 430,000             | 8,468,000         |
| 3205  | Developing Tourism Sector             | 0                    | 300,000             | 300,000           |
| 3210  | Developing Tourism Sites and Services | 0                    | 2,222,000           | 2,222,000         |
|       | Total                                 | 8,038,000            | 2,952,000           | 10,990,000        |