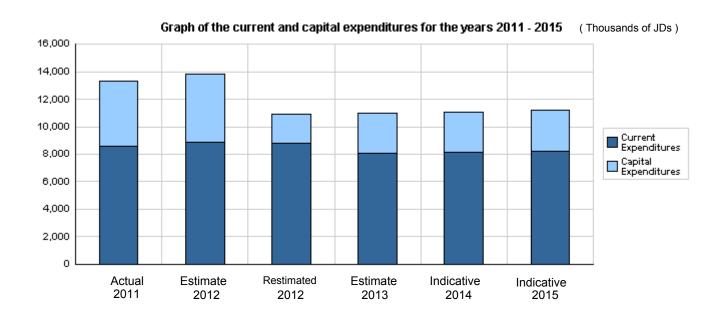

# Overall Summary of Expenditures for Chapter 1801- Ministry of Tourism and Antiquities for the years 2011 - 2015

(In JDs)

|       |                                            | Actual     | Estimate    | Re_Estimate | Estimate   | Indic      | ative      |
|-------|--------------------------------------------|------------|-------------|-------------|------------|------------|------------|
|       | Description                                | 2011       | 2012        | 2012        | 2013       | 2014       | 2015       |
| Group |                                            | Current E  | xpenditures |             | I.         |            |            |
| 2111  | Salaries, Wages and allowances             | 1,212,304  | 1,504,000   | 1,502,000   | 1,586,000  | 1,685,000  | 1,734,000  |
| 2121  | Social Security Contributions              | 83,131     | 95,000      | 95,000      | 122,000    | 132,000    | 137,000    |
| 2211  | Use of Goods and Services                  | 278,312    | 279,000     | 279,000     | 322,000    | 335,000    | 355,000    |
| 2511  | Subsidies to public corporations           | 0          | 7,000,000   | 6,950,000   | 6,000,000  | 6,000,000  | 6,000,000  |
| 2631  | Subsidy to public gov. units               | 7,000,000  | 0           | 0           | 0          | 0          | 0          |
| 2821  | Other current expenses                     | 10,501     | 12,000      | 10,000      | 8,000      | 8,000      | 8,000      |
|       | Total current expenditures                 | 8,584,248  | 8,890,000   | 8,836,000   | 8,038,000  | 8,160,000  | 8,234,000  |
|       |                                            | Capital Ex | penditures  | •           |            | ·          |            |
| 2111  | Salaries, Wages and allowances             | 57,314     | 50,000      | 50,000      | 50,000     | 50,000     | 50,000     |
| 2121  | Social Security Contributions              | 162,225    | 30,000      | 30,000      | 5,000      | 5,000      | 5,000      |
| 2211  | Use of Goods and Services                  | 310,290    | 469,000     | 220,000     | 430,000    | 480,000    | 490,000    |
| 2632  | Subsidy to other public gov. units/capital | 2,000,000  | 1,700,000   | 500,000     | 1,000,000  | 1,000,000  | 1,000,000  |
| 2822  | Other Capital expenditures                 | 269,985    | 260,000     | 175,000     | 180,000    | 80,000     | 80,000     |
| 3111  | Buildings and Constructions                | 762,870    | 590,000     | 430,000     | 585,000    | 585,000    | 585,000    |
| 3112  | Machinery and Equipment                    | 133,495    | 101,000     | 70,000      | 90,000     | 90,000     | 140,000    |
| 3113  | Other Fixed Assets                         | 0          | 0           | 0           | 0          | 0          | 0          |
| 3141  | Lands                                      | 1,030,000  | 1,700,000   | 625,000     | 612,000    | 640,000    | 622,000    |
|       | Total capital expenditures                 | 4,726,179  | 4,900,000   | 2,100,000   | 2,952,000  | 2,930,000  | 2,972,000  |
|       | Treasury                                   | 4,726,179  | 4,900,000   | 2,100,000   | 2,952,000  | 2,930,000  | 2,972,000  |
|       | Total current and capital expenditures     | 13,310,427 | 13,790,000  | 10,936,000  | 10,990,000 | 11,090,000 | 11,206,000 |