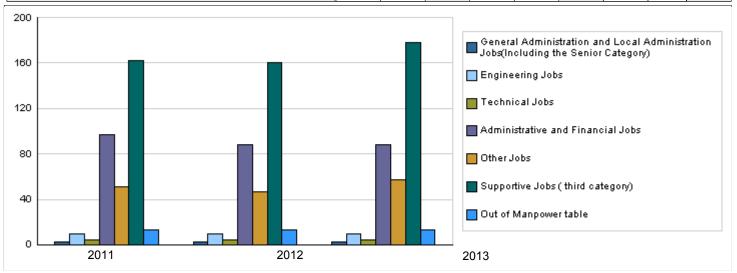

|                                          | Number of Staff of the Ministry / Department |                |        |         |                 |        |         |         |        |         |  |  |
|------------------------------------------|----------------------------------------------|----------------|--------|---------|-----------------|--------|---------|---------|--------|---------|--|--|
| Group                                    | Job                                          | Actual<br>2011 |        |         | Primary<br>2012 |        |         | Е       | d      |         |  |  |
| ·                                        |                                              | Male           | Female | Total   | Male            | Female | Total   | Male    | Female | Total   |  |  |
| General Administration and Local Adminis | Supervisory jobs                             | 2              | 1      | 3       | 2               | 1      | 3       | 2       | 1      | 3       |  |  |
| Engineering Jobs                         | Engineering jobs                             | 10             | 0      | 10      | 10              | 0      | 10      | 10      | 0      | 10      |  |  |
| Technical Jobs                           | Technical jobs                               | 1              | 3      | 4       | 1               | 3      | 4       | 1       | 3      | 4       |  |  |
| Administrative and Financial Jobs        | Administrative and financial                 | 60             | 37     | 97      | 55              | 33     | 88      | 55      | 33     | 88      |  |  |
| Other Jobs                               | Supervisory jobs                             | 35             | 16     | 51      | 32              | 15     | 47      | 39      | 18     | 57      |  |  |
| Supportive Jobs ( third category)        | Supportive jobs( tea boy,drive               | 120            | 42     | 162     | 120             | 40     | 160     | 133     | 45     | 178     |  |  |
|                                          | Total                                        |                |        |         |                 |        |         |         |        |         |  |  |
| Out of Manpower table                    | Out of manpower table                        | 11             | 2      | 13      | 11              | 2      | 13      | 11      | 2      | 13      |  |  |
|                                          | Grand Total                                  |                |        |         |                 |        |         |         |        |         |  |  |
|                                          | Total Cost of Salaries                       | 906804         | 388631 | 1295435 | 1115310         | 466690 | 1582000 | 1204140 | 503860 | 1708000 |  |  |