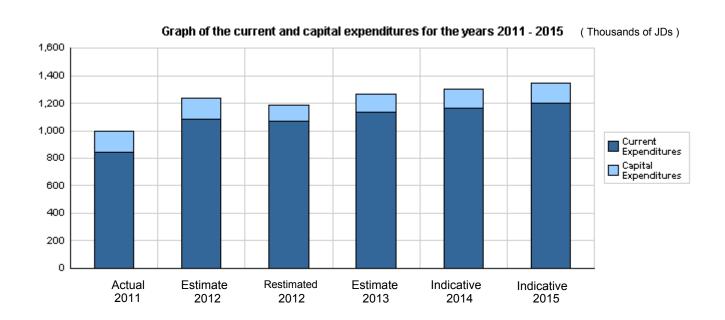

# Overall Summary of Expenditures for Chapter 1602- Ministry of Industry and Trade/Companies Control Department

for the years 2011 - 2015

(In JDs)

|       |                                        | Actual     | Estimate   | Re_Estimate | Estimate  | Indic     | ative     |
|-------|----------------------------------------|------------|------------|-------------|-----------|-----------|-----------|
|       | Description                            | 2011       | 2012       | 2012        | 2013      | 2014      | 2015      |
| Group |                                        | Current Ex | penditures |             |           |           |           |
| 2111  | Salaries, Wages and allowances         | 703,300    | 911,500    | 911,500     | 964,000   | 992,000   | 1,021,000 |
| 2121  | Social Security Contributions          | 59,625     | 72,000     | 72,000      | 76,000    | 78,000    | 80,000    |
| 2211  | Use of Goods and Services              | 76,679     | 96,500     | 82,000      | 90,000    | 92,000    | 94,000    |
| 2821  | Other current expenses                 | 3,830      | 5,000      | 5,000       | 5,000     | 5,000     | 5,000     |
|       | Total current expenditures             | 843,434    | 1,085,000  | 1,070,500   | 1,135,000 | 1,167,000 | 1,200,000 |
|       |                                        | Capital Ex | penditures |             |           |           |           |
| 2211  | Use of Goods and Services              | 132,193    | 123,000    | 105,000     | 120,000   | 125,000   | 132,000   |
| 3111  | Buildings and Constructions            | 0          | 0          | 0           | 0         | 0         | 0         |
| 3112  | Machinery and Equipment                | 23,414     | 30,000     | 10,000      | 10,000    | 10,000    | 13,000    |
| 3113  | Other Fixed Assets                     | 0          | 0          | 0           | 0         | 0         | 0         |
|       | Total capital expenditures             | 155,607    | 153,000    | 115,000     | 130,000   | 135,000   | 145,000   |
|       | Treasury                               | 155,607    | 153,000    | 115,000     | 130,000   | 135,000   | 145,000   |
|       | Total current and capital expenditures | 999,041    | 1,238,000  | 1,185,500   | 1,265,000 | 1,302,000 | 1,345,000 |