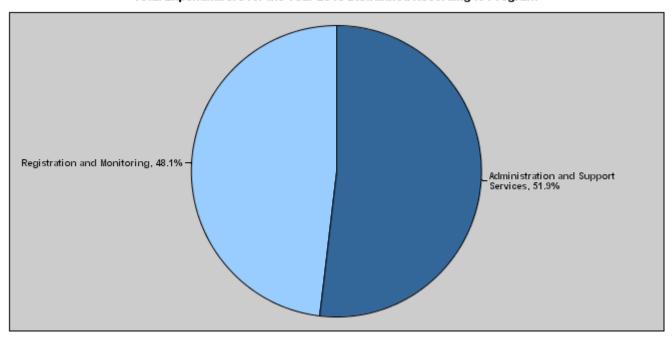

# Budget of Chapter 1602 - Ministry of Industry and Trade/Companies Control Department For the Year 2013 Distributed According to Program

(InJDs)

| Prog. | Description                         | Current Expenditures | Capital Expenditure | Total Expenditure |
|-------|-------------------------------------|----------------------|---------------------|-------------------|
| 2901  | Administration and Support Services | 611,000              | 45,000              | 656,000           |
| 2905  | Registration and Monitoring         | 524,000              | 85,000              | 609,000           |
|       | Total                               | 1,135,000            | 130,000             | 1,265,000         |