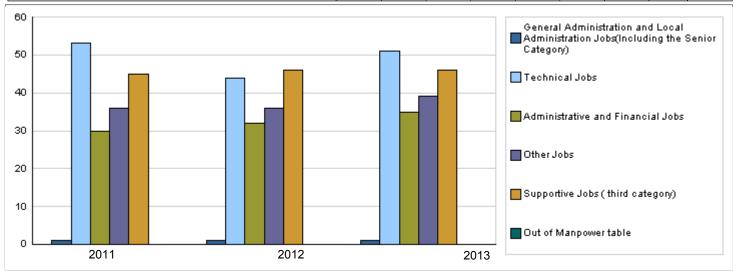

| Number of Staff of the Ministry / Department |                                 |        |                |        |        |                 |        |        |                 |       |  |
|----------------------------------------------|---------------------------------|--------|----------------|--------|--------|-----------------|--------|--------|-----------------|-------|--|
| Group                                        | Job                             |        | Actual<br>2011 |        |        | Primary<br>2012 |        | E      | stimate<br>2013 | d     |  |
|                                              |                                 | Male   | Female         | Total  | Male   | Female          | Total  | Male   | Female          | Total |  |
| General Administration and Local Adminis     | Companies controller            | 1      | 0              | 1      | 1      | 0               | 1      | 1      | 0               | 1     |  |
| Technical Jobs                               | Technical jobs (auditor, accou  | 35     | 18             | 53     | 25     | 19              | 44     | 30     | 21              | 51    |  |
| Administrative and Financial Jobs            | Administrative and financial jo | 21     | 9              | 30     | 23     | 9               | 32     | 25     | 10              | 35    |  |
| Other Jobs                                   | Other jobs                      | 28     | 8              | 36     | 28     | 8               | 36     | 30     | 9               | 39    |  |
| Supportive Jobs ( third category)            | Supportive jobs(tea boy, drive  | 31     | 14             | 45     | 32     | 14              | 46     | 32     | 14              | 46    |  |
|                                              | Total                           |        |                |        |        |                 |        |        |                 |       |  |
| Out of Manpower table                        | Out of manpower table           | 0      | 0              | 0      | 0      | 0               | 0      | 0      | 0               | 0     |  |
|                                              | Grand Total                     |        |                |        |        |                 |        |        |                 |       |  |
|                                              | 536336                          | 226589 | 762925         | 674681 | 308819 | 983500          | 713440 | 326560 | 1040000         |       |  |