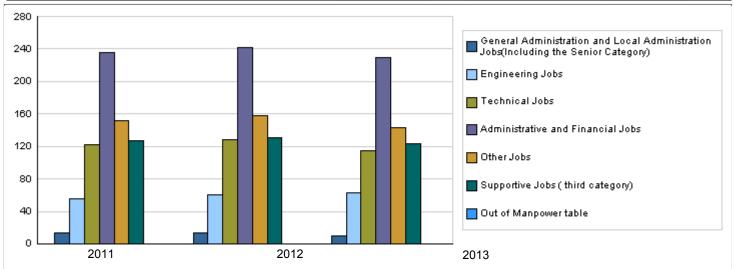

| Number of Staff of the Ministry / Department |                                |         |         |         |         |         |         |         |         |         |  |
|----------------------------------------------|--------------------------------|---------|---------|---------|---------|---------|---------|---------|---------|---------|--|
|                                              |                                | Actual  |         |         | Primary |         |         | Е       | stimate | b       |  |
| Group                                        | Job                            |         | 2011    |         |         | 2012    |         | 2013    |         |         |  |
| ·                                            |                                | Male    | Female  | Total   | Male    | Female  | Total   | Male    | Female  | Total   |  |
| General Administration and Local Adminis     | Supervisory and Leadership jo  | 12      | 1       | 13      | 12      | 1       | 13      | 8       | 2       | 10      |  |
| Engineering Jobs                             | Several engineering jobs       | 37      | 18      | 55      | 40      | 20      | 60      | 44      | 19      | 63      |  |
| Technical Jobs                               | Other technical jobs           | 73      | 49      | 122     | 78      | 50      | 128     | 62      | 53      | 115     |  |
| Administrative and Financial Jobs            | Several administrative and fin | 153     | 83      | 236     | 157     | 85      | 242     | 153     | 76      | 229     |  |
| Other Jobs                                   | Other several jobs             | 107     | 45      | 152     | 110     | 48      | 158     | 99      | 44      | 143     |  |
| Supportive Jobs ( third category)            | Several supportive jobs        | 96      | 31      | 127     | 99      | 32      | 131     | 92      | 31      | 123     |  |
|                                              | Total                          |         |         |         |         |         |         |         |         |         |  |
| Out of Manpower table                        | Out of manpower table          | 0       | 0       | 0       | 0       | 0       | 0       | 0       | 0       | 0       |  |
|                                              | Grand Total                    |         |         |         |         |         |         |         |         |         |  |
|                                              | Total Cost of Salaries         | 3033114 | 1440506 | 4473620 | 3349320 | 1590680 | 4940000 | 3479310 | 1713690 | 5193000 |  |