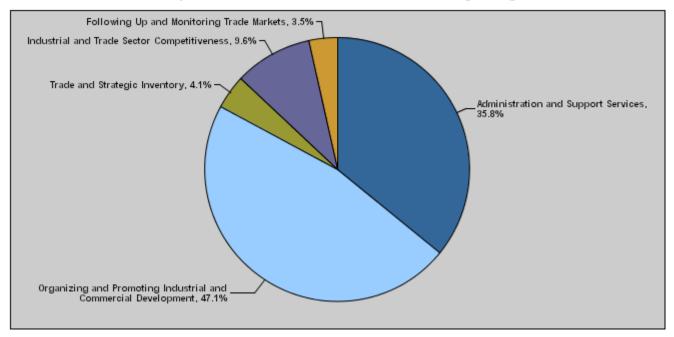

# Budget of Chapter 1601 - Ministry of Industry and Trade For the Year 2013 Distributed According to Program

(InJDs)

| Prog. | Description                                                    | Current Expenditures | Capital Expenditure | Total Expenditure |
|-------|----------------------------------------------------------------|----------------------|---------------------|-------------------|
| 2801  | Administration and Support Services                            | 3,033,000            | 1,521,000           | 4,554,000         |
| 2805  | Organizing and Promoting Industrial and Commercial Development | 3,164,000            | 2,819,000           | 5,983,000         |
| 2810  | Trade and Strategic Inventory                                  | 461,500              | 55,000              | 516,500           |
| 2815  | Industrial and Trade Sector Competitiveness                    | 1,098,000            | 117,000             | 1,215,000         |
| 2820  | Following Up and Monitoring Trade Markets                      | 404,500              | 35,000              | 439,500           |
|       | Total                                                          | 8,161,000            | 4,547,000           | 12,708,000        |