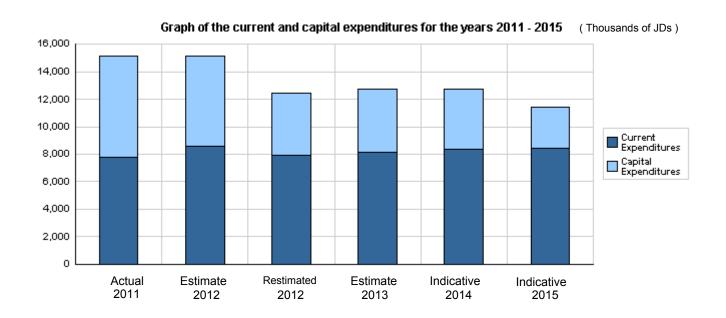

# Overall Summary of Expenditures for Chapter 1601- Ministry of Industry and Trade for the years 2011 - 2015

(In JDs)

|       |                                            | Actual     | Estimate   | Re_Estimate | Estimate   | Indic      | cative     |
|-------|--------------------------------------------|------------|------------|-------------|------------|------------|------------|
|       | Description                                | 2011       | 2012       | 2012        | 2013       | 2014       | 2015       |
| Group |                                            | Current Ex | penditures |             |            |            |            |
| 2111  | Salaries, Wages and allowances             | 4,181,540  | 4,657,000  | 4,608,000   | 4,848,000  | 4,990,000  | 5,136,000  |
| 2121  | Social Security Contributions              | 292,080    | 332,000    | 332,000     | 345,000    | 350,000    | 355,000    |
| 2211  | Use of Goods and Services                  | 593,957    | 613,000    | 527,000     | 572,000    | 578,000    | 582,000    |
| 2631  | Subsidy to public gov. units               | 2,667,030  | 2,920,000  | 2,392,900   | 2,361,000  | 2,377,000  | 2,360,000  |
| 2821  | Other current expenses                     | 51,833     | 45,000     | 39,000      | 35,000     | 35,000     | 35,000     |
|       | Total current expenditures                 | 7,786,440  | 8,567,000  | 7,898,900   | 8,161,000  | 8,330,000  | 8,468,000  |
|       |                                            | Capital Ex | penditures | •           |            | •          | -          |
| 2111  | Salaries, Wages and allowances             | 20,000     | 45,000     | 33,000      | 43,000     | 43,000     | 43,000     |
| 2211  | Use of Goods and Services                  | 3,439,327  | 2,133,000  | 1,052,350   | 1,015,000  | 952,500    | 799,000    |
| 2632  | Subsidy to other public gov. units/capital | 3,716,511  | 4,091,700  | 3,334,450   | 3,283,700  | 3,286,700  | 2,040,000  |
| 2822  | Other Capital expenditures                 | 30,000     | 148,000    | 58,000      | 120,000    | 105,000    | 50,000     |
| 3111  | Buildings and Constructions                | 0          | 0          | 0           | 0          | 0          | 0          |
| 3112  | Machinery and Equipment                    | 118,681    | 123,300    | 88,300      | 85,300     | 27,800     | 33,000     |
| 3113  | Other Fixed Assets                         | 0          | 0          | 0           | 0          | 0          | 0          |
|       | Total capital expenditures                 | 7,324,519  | 6,541,000  | 4,566,100   | 4,547,000  | 4,415,000  | 2,965,000  |
|       | Treasury                                   | 7,324,519  | 6,541,000  | 4,566,100   | 4,547,000  | 4,415,000  | 2,965,000  |
|       | Total current and capital expenditures     | 15,110,959 | 15,108,000 | 12,465,000  | 12,708,000 | 12,745,000 | 11,433,000 |