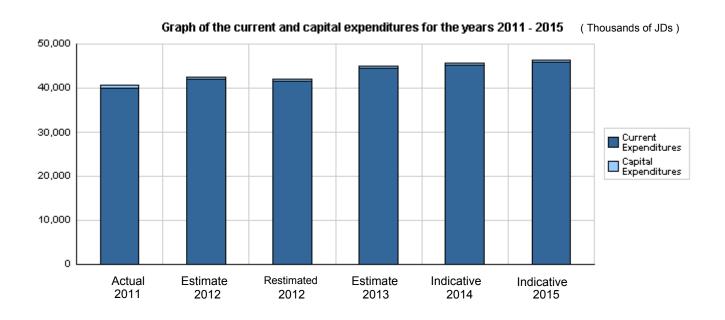

## Overall Summary of Expenditures for Chapter 1506- Ministry of Finance/Income and Sales Tax Department

for the years 2011 - 2015

(In JDs)

|                                                                                         |                                        | Actual     | Estimate   | Re_Estimate | Estimate   | Indic      | ative      |  |  |
|-----------------------------------------------------------------------------------------|----------------------------------------|------------|------------|-------------|------------|------------|------------|--|--|
|                                                                                         | Description                            | 2011       | 2012       | 2012        | 2013       | 2014       | 2015       |  |  |
| Group                                                                                   |                                        | Current Ex | penditures | •           | '          | •          |            |  |  |
| 2111                                                                                    | Salaries, Wages and allowances         | 12,666,694 | 16,330,500 | 16,226,000  | 18,788,000 | 19,351,000 | 19,932,000 |  |  |
| 2121                                                                                    | Social Security Contributions          | 535,304    | 660,000    | 660,000     | 750,000    | 773,000    | 796,000    |  |  |
| 2211                                                                                    | Use of Goods and Services              | 2,126,141  | 2,483,000  | 2,210,000   | 2,523,000  | 2,573,000  | 2,610,000  |  |  |
| 2821                                                                                    | Other current expenses                 | 24,711,764 | 22,530,000 | 22,430,000  | 22,500,000 | 22,500,000 | 22,500,000 |  |  |
| Total current expenditures 40,039,903 42,003,500 41,526,000 44,561,000 45,197,000 45,83 |                                        |            |            |             |            |            |            |  |  |
|                                                                                         |                                        | Capital Ex | penditures |             |            |            |            |  |  |
| 2211                                                                                    | Use of Goods and Services              | 397,006    | 230,000    | 216,000     | 300,000    | 300,000    | 300,000    |  |  |
| 2822                                                                                    | Other Capital expenditures             | 0          | 15,000     | 5,000       | 0          | 0          | 0          |  |  |
| 3112                                                                                    | Machinery and Equipment                | 156,156    | 255,000    | 224,000     | 200,000    | 200,000    | 200,000    |  |  |
| 3113                                                                                    | Other Fixed Assets                     | 0          | 10,000     | 5,000       | 0          | 0          | 0          |  |  |
|                                                                                         | Total capital expenditures             | 553,162    | 510,000    | 450,000     | 500,000    | 500,000    | 500,000    |  |  |
|                                                                                         | Treasury                               | 553,162    | 510,000    | 450,000     | 500,000    | 500,000    | 500,000    |  |  |
|                                                                                         | Total current and capital expenditures | 40,593,065 | 42,513,500 | 41,976,000  | 45,061,000 | 45,697,000 | 46,338,000 |  |  |