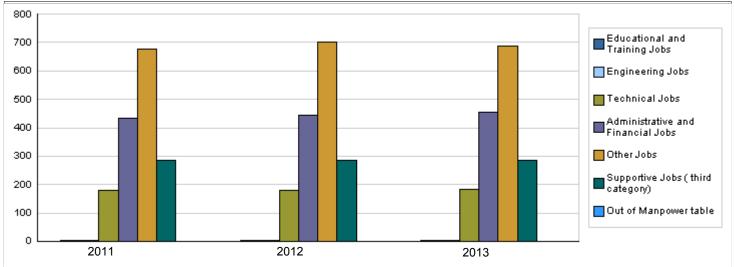

|                                             | Number of Staff o               | f the M  | inistry / | Depar    | tment    |         |          |           |         |          |
|---------------------------------------------|---------------------------------|----------|-----------|----------|----------|---------|----------|-----------|---------|----------|
|                                             |                                 |          | Actual    |          |          | Primary |          | Estimated |         |          |
| Group                                       | Job                             |          | 2011      |          |          | 2012    |          | 2013      |         |          |
| ·                                           |                                 | Male     | Female    | Total    | Male     | Female  | Total    | Male      | Female  | Total    |
| Educational and Training Jobs               | Educational and training jobs   | 2        | 0         | 2        | 2        | 0       | 2        | 2         | 0       | 2        |
| Engineering Jobs                            | Engineering jobs                | 4        | 1         | 5        | 4        | 1       | 5        | 4         | 1       | 5        |
| Technical Jobs                              | Technical jobs                  | 126      | 52        | 178      | 119      | 59      | 178      | 126       | 59      | 185      |
| Administrative and Financial Jobs           | Administrative and financial jo | 318      | 117       | 435      | 323      | 121     | 444      | 333       | 121     | 454      |
| Other Jobs                                  | Other essential jobs            | 560      | 115       | 675      | 573      | 127     | 700      | 560       | 127     | 687      |
| Supportive Jobs (third category)            | Assistant administrative jobs   | 249      | 37        | 286      | 249      | 37      | 286      | 249       | 37      | 286      |
|                                             | Total                           |          |           |          |          |         |          |           |         |          |
| Out of Manpower table Out of manpower table |                                 |          | 0         | 0        | 0        | 0       | 0        | 0         | 0       | 0        |
|                                             |                                 |          |           |          |          |         |          |           |         |          |
|                                             | Total Cost of Salaries          | 10429578 | 2772420   | 13201998 | 12238000 | 3452500 | 15690500 | 15240000  | 4298000 | 19538000 |