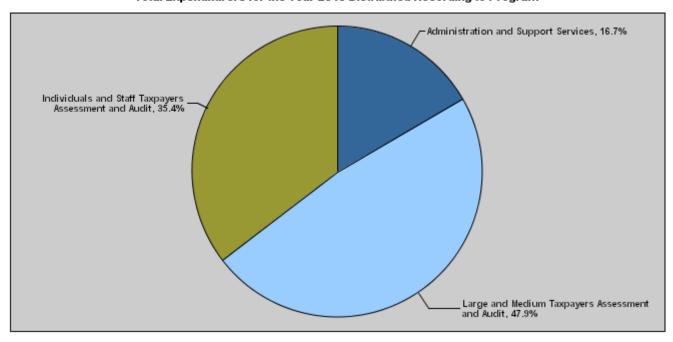

# Budget of Chapter 1506 - Ministry of Finance/Income and Sales Tax Department For the Year 2013 Distributed According to Program

(InJDs)

| Prog. | Description                                          | Current Expenditures | Capital Expenditure | Total Expenditure |
|-------|------------------------------------------------------|----------------------|---------------------|-------------------|
| 2701  | Administration and Support Services                  | 7,018,000            | 500,000             | 7,518,000         |
| 2705  | Large and Medium Taxpayers Assessment and Audit      | 21,570,000           | 0                   | 21,570,000        |
| 2710  | Individuals and Staff Taxpayers Assessment and Audit | 15,973,000           | 0                   | 15,973,000        |
|       | Total                                                | 44,561,000           | 500,000             | 45,061,000        |