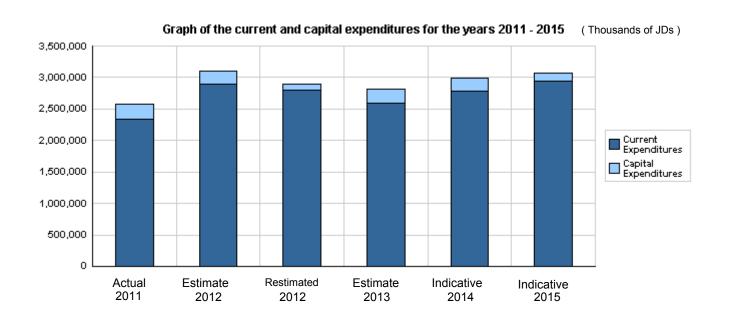

# Overall Summary of Expenditures for Chapter 1501- Ministry of Finance for the years 2011 - 2015

|       |                                            | Actual        | Estimate      | Re_Estimate   | Estimate      | Indica        | ative         |
|-------|--------------------------------------------|---------------|---------------|---------------|---------------|---------------|---------------|
|       | Description                                | 2011          | 2012          | 2012          | 2013          | 2014          | 2015          |
| Group |                                            | Current Ex    | penditures    | '             |               |               |               |
| 2111  | Salaries, Wages and allowances             | 5,805,679     | 6,885,000     | 6,702,000     | 6,903,000     | 7,110,000     | 7,324,000     |
| 2121  | Social Security Contributions              | 401,893       | 525,000       | 524,000       | 685,000       | 706,000       | 727,000       |
| 2211  | Use of Goods and Services                  | 95,259,177    | 138,735,000   | 76,324,000    | 66,333,000    | 66,451,250    | 66,571,400    |
| 2411  | External Interests                         | 95,581,673    | 118,000,000   | 118,000,000   | 172,000,000   | 200,000,000   | 205,000,000   |
| 2421  | Internal Interests                         | 333,991,925   | 466,000,000   | 466,000,000   | 628,000,000   | 730,000,000   | 800,000,000   |
| 2511  | Subsidies to public corporations           | 32,138,220    | 13,160,000    | 11,710,000    | 12,160,000    | 12,160,000    | 12,160,000    |
| 2531  | Subsidies for supporting goods             | 796,577,934   | 914,800,000   | 911,750,000   | 225,000,000   | 231,000,000   | 245,000,000   |
| 2631  | Subsidy to public gov. units               | 57,789,498    | 63,579,000    | 59,537,950    | 66,167,000    | 70,715,000    | 73,425,000    |
| 2711  | Pension and Compensations                  | 861,889,332   | 1,017,000,000 | 1,007,000,000 | 1,068,000,000 | 1,143,000,000 | 1,203,000,000 |
| 2721  | Social Assistance Benefits                 | 53,167,664    | 113,500,000   | 112,250,000   | 311,506,000   | 319,325,000   | 318,093,000   |
| 2821  | Other current expenses                     | 5,125,985     | 43,153,073    | 28,838,073    | 30,790,000    | 4,840,000     | 4,890,000     |
| 3113  | Other Fixed Assets                         | 0             | 10,000        | 5,000         | 10,000        | 10,000        | 10,000        |
|       | Total current expenditures                 | 2,337,728,980 | 2,895,347,073 | 2,798,641,023 | 2,587,554,000 | 2,785,317,250 | 2,936,200,400 |
|       |                                            | Capital Ex    | penditures    | <u> </u>      |               |               |               |
| 2111  | Salaries, Wages and allowances             | 120,000       | 200,000       | 80,000        | 80,000        | 80,000        | 80,000        |
| 2121  | Social Security Contributions              | 395,764       | 714,000       | 530,000       | 535,000       | 535,000       | 535,000       |
| 2211  | Use of Goods and Services                  | 13,130,636    | 3,824,000     | 1,755,500     | 2,690,000     | 2,040,000     | 1,990,000     |
| 2632  | Subsidy to other public gov. units/capital | 27,606,858    | 29,164,000    | 24,543,900    | 31,377,000    | 30,137,000    | 26,087,000    |
| 2822  | Other Capital expenditures                 | 148,000       | 145,000       | 45,000        | 50,000        | 45,000        | 45,000        |
| 3111  | Buildings and Constructions                | 134,399,506   | 116,440,000   | 59,785,000    | 126,300,000   | 128,500,000   | 81,350,000    |
| 3112  | Machinery and Equipment                    | 253,014       | 991,000       | 229,500       | 570,000       | 725,000       | 775,000       |
| 3113  | Other Fixed Assets                         | 0             | 12,000,000    | 5,725,000     | 0             | 0             | 0             |
| 3141  | Lands                                      | 61,545,977    | 38,000,000    | 11,050,000    | 61,000,000    | 47,000,000    | 30,000,000    |
|       | Total capital expenditures                 | 237,599,755   | 201,478,000   | 103,743,900   | 222,602,000   | 209,062,000   | 140,862,000   |
|       | Treasury                                   | 237,599,755   | 201,478,000   | 103,743,900   | 222,602,000   | 209,062,000   | 140,862,000   |
|       | Total current and capital expenditures     | 2,575,328,735 | 3,096,825,073 | 2,902,384,923 | 2,810,156,000 | 2,994,379,250 | 3,077,062,400 |