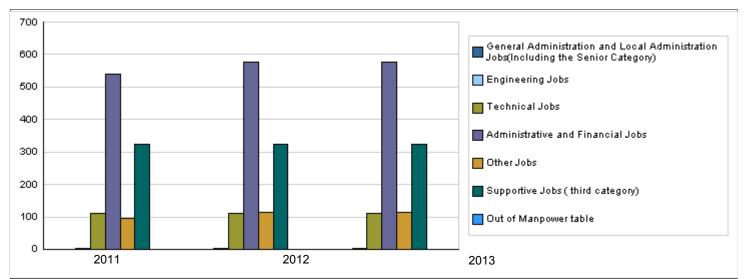

| Number of Staff of the Ministry / Department |                                 |         |                |         |         |                 |         |                |         |         |  |  |
|----------------------------------------------|---------------------------------|---------|----------------|---------|---------|-----------------|---------|----------------|---------|---------|--|--|
| Group                                        | Job                             |         | Actual<br>2011 |         |         | Primary<br>2012 |         | Estimated 2013 |         |         |  |  |
| ·                                            |                                 | Male    | Female         | Total   | Male    | Female          | Total   | Male           | Female  | Total   |  |  |
| General Administration and Local Adminis     | General administration jobs     | 4       | 0              | 4       | 4       | 0               | 4       | 4              | 0       | 4       |  |  |
| Engineering Jobs                             | Engineering jobs                | 2       | 1              | 3       | 2       | 1               | 3       | 2              | 1       | 3       |  |  |
| Technical Jobs                               | Technical jobs                  | 81      | 30             | 111     | 81      | 30              | 111     | 81             | 30      | 111     |  |  |
| Administrative and Financial Jobs            | Administrative and financial jo | 400     | 141            | 541     | 434     | 143             | 577     | 434            | 143     | 577     |  |  |
| Other Jobs                                   | Other jobs                      | 73      | 24             | 97      | 87      | 26              | 113     | 87             | 26      | 113     |  |  |
| Supportive Jobs ( third category)            | Supportive services jobs        | 265     | 58             | 323     | 265     | 58              | 323     | 265            | 58      | 323     |  |  |
|                                              | Total                           | 825     | 254            | 1079    | 873     | 258             | 1131    | 873            | 258     | 1131    |  |  |
| Out of Manpower table                        | Supportive administrative serv  | 0       | 0              | 0       | 0       | 0               | 0       | 0              | 0       | 0       |  |  |
| Grand Total                                  |                                 |         | 254            | 1079    | 873     | 258             | 1131    | 873            | 258     | 1131    |  |  |
|                                              | Total Cost of Salaries          | 4780000 | 1427572        | 6207572 | 5564000 | 1662000         | 7226000 | 5843000        | 1745000 | 7588000 |  |  |