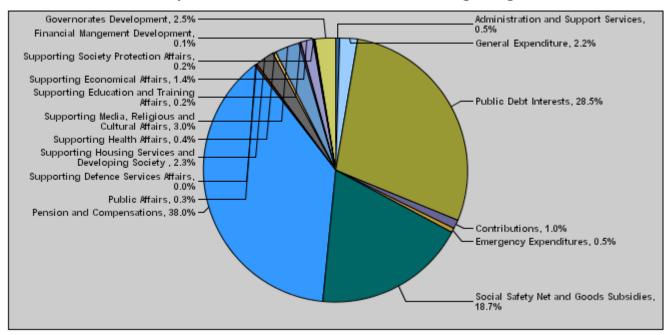

## Budget of Chapter 1501 - Ministry of Finance For the Year 2013 Distributed According to Program

(InJDs)

| Prog. | Description                                        | Current Expenditures | Capital Expenditure | Total Expenditure |
|-------|----------------------------------------------------|----------------------|---------------------|-------------------|
| 2201  | Administration and Support Services                | 13,468,000           | 1,490,000           | 14,958,000        |
| 2205  | General Expenditure                                | 46,853,000           | 15,500,000          | 62,353,000        |
| 2210  | Public Debt Interests                              | 800,000,000          | 0                   | 800,000,000       |
| 2215  | Contributions                                      | 29,400,000           | 0                   | 29,400,000        |
| 2220  | Emergency Expenditures                             | 15,000,000           | 0                   | 15,000,000        |
| 2225  | Social Safety Net and Goods Subsidies              | 525,000,000          | 0                   | 525,000,000       |
| 2230  | Pension and Compensations                          | 1,068,000,000        | 0                   | 1,068,000,000     |
| 2235  | Public Affairs                                     | 7,800,000            | 750,000             | 8,550,000         |
| 2240  | Supporting Defence Services Affairs                | 0                    | 1,000,000           | 1,000,000         |
| 2245  | Supporting Housing Services and Developing Society | 3,150,000            | 61,900,000          | 65,050,000        |
| 2250  | Supporting Health Affairs                          | 11,256,000           | 0                   | 11,256,000        |
| 2255  | Supporting Media, Religious and Cultural Affairs   | 64,806,000           | 20,637,000          | 85,443,000        |
| 2260  | Supporting Education and Training Affairs          | 2,000,000            | 3,900,000           | 5,900,000         |
| 2265  | Supporting Economical Affairs                      | 821,000              | 39,725,000          | 40,546,000        |
| 2270  | Supporting Society Protection Affairs              | 0                    | 4,500,000           | 4,500,000         |
| 2275  | Financial Mangement Development                    | 0                    | 2,000,000           | 2,000,000         |
| 2280  | Governorates Development                           | 0                    | 71,200,000          | 71,200,000        |
|       | Total                                              | 2,587,554,000        | 222,602,000         | 2,810,156,000     |

#### Total Expenditurers for the Year 2013 Distributed According to Program