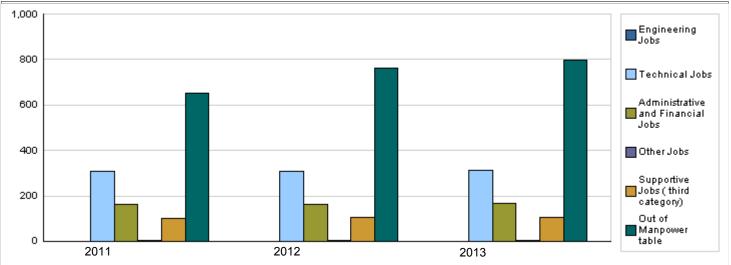

|                                   | Number of Staff of the Ministry / Department |          |                |          |          |                 |          |          |                |          |  |
|-----------------------------------|----------------------------------------------|----------|----------------|----------|----------|-----------------|----------|----------|----------------|----------|--|
| Group                             | Job                                          |          | Actual<br>2011 |          |          | Primary<br>2012 |          |          | Estimated 2013 |          |  |
|                                   |                                              | Male     | Female         | Total    | Male     | Female          | Total    | Male     | Female         | Total    |  |
| Engineering Jobs                  |                                              | 2        | 0              | 2        | 2        | 0               | 2        | 2        | 0              | 2        |  |
| Technical Jobs                    | Diplomatic jobs                              | 249      | 42             | 291      | 251      | 40              | 291      | 252      | 41             | 293      |  |
|                                   | Follow up employees for emba                 | 6        | 3              | 9        | 6        | 3               | 9        | 6        | 3              | 9        |  |
|                                   | Follow up employees for forei                | 4        | 3              | 7        | 4        | 3               | 7        | 4        | 3              | 7        |  |
|                                   | Local Administration jobs                    | 2        | 1              | 3        | 2        | 1               | 3        | 2        | 1              | 3        |  |
| Administrative and Financial Jobs |                                              | 95       | 67             | 162      | 98       | 67              | 165      | 96       | 70             | 166      |  |
| Other Jobs                        |                                              | 3        | 3              | 6        | 5        | 0               | 5        | 4        | 1              | 5        |  |
| Supportive Jobs ( third category) |                                              | 83       | 19             | 102      | 87       | 19              | 106      | 87       | 19             | 106      |  |
|                                   | Total                                        | 444      | 138            | 582      | 455      | 133             | 588      | 453      | 138            | 591      |  |
| Out of Manpower table             | Local employees in embassie                  | 480      | 174            | 654      | 574      | 188             | 762      | 594      | 202            | 796      |  |
|                                   | Grand Total                                  | 924      | 312            | 1236     | 1029     | 321             | 1350     | 1047     | 340            | 1387     |  |
|                                   | Total Cost of Salaries                       | 20034039 | 6678000        | 26712039 | 20404860 | 6443640         | 26848500 | 21630750 | 7210250        | 28841000 |  |