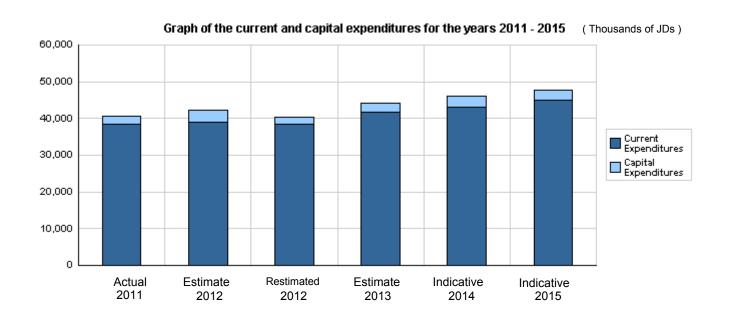

# Overall Summary of Expenditures for Chapter 1301- Ministry of Foreign Affairs for the years 2011 - 2015

(In JDs)

|       |                                        | Actual     | Estimate    | Re_Estimate | Estimate   | Indic      | cative     |
|-------|----------------------------------------|------------|-------------|-------------|------------|------------|------------|
|       | Description                            | 2011       | 2012        | 2012        | 2013       | 2014       | 2015       |
| Group |                                        | Current E  | xpenditures |             | '          | •          |            |
| 2111  | Salaries, Wages and allowances         | 26,302,725 | 26,398,500  | 26,398,500  | 28,341,000 | 29,177,000 | 30,341,000 |
| 2121  | Social Security Contributions          | 409,314    | 450,000     | 450,000     | 500,000    | 515,000    | 530,000    |
| 2211  | Use of Goods and Services              | 11,020,818 | 11,505,500  | 10,930,000  | 12,375,000 | 12,863,000 | 13,366,000 |
| 2511  | Subsidies to public corporations       | 400,000    | 400,000     | 400,000     | 400,000    | 400,000    | 400,000    |
| 2821  | Other current expenses                 | 198,271    | 265,000     | 265,000     | 235,000    | 235,000    | 235,000    |
|       | Total current expenditures             | 38,331,128 | 39,019,000  | 38,443,500  | 41,851,000 | 43,190,000 | 44,872,000 |
|       |                                        | Capital Ex | penditures  | •           |            |            |            |
| 2211  | Use of Goods and Services              | 1,527,247  | 1,112,500   | 749,000     | 960,000    | 1,605,000  | 1,640,000  |
| 2822  | Other Capital expenditures             | 4,232      | 10,000      | 10,000      | 10,000     | 10,000     | 10,000     |
| 3111  | Buildings and Constructions            | 458,489    | 1,485,000   | 733,000     | 705,000    | 210,000    | 10,000     |
| 3112  | Machinery and Equipment                | 351,680    | 565,000     | 400,000     | 465,000    | 805,000    | 895,000    |
| 3113  | Other Fixed Assets                     | 30,315     | 15,000      | 10,000      | 60,000     | 340,000    | 345,000    |
|       | Total capital expenditures             | 2,371,963  | 3,187,500   | 1,902,000   | 2,200,000  | 2,970,000  | 2,900,000  |
|       | Treasury                               | 2,371,963  | 3,187,500   | 1,902,000   | 2,200,000  | 2,970,000  | 2,900,000  |
|       | Total current and capital expenditures | 40,703,091 | 42,206,500  | 40,345,500  | 44,051,000 | 46,160,000 | 47,772,000 |