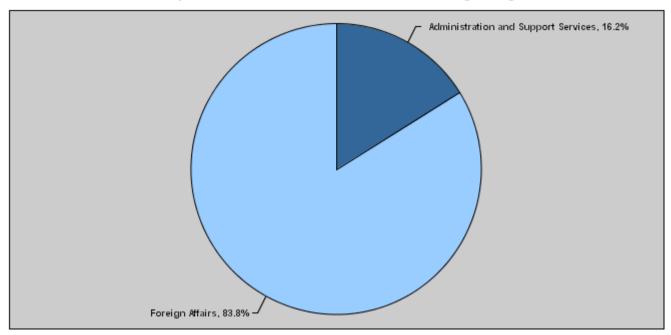

# Budget of Chapter 1301 - Ministry of Foreign Affairs For the Year 2013 Distributed According to Program

(InJDs)

| Prog. | Description                         | Current Expenditures | Capital Expenditure | Total Expenditure |
|-------|-------------------------------------|----------------------|---------------------|-------------------|
| 2001  | Administration and Support Services | 6,900,000            | 225,000             | 7,125,000         |
| 2005  | Foreign Affairs                     | 34,951,000           | 1,975,000           | 36,926,000        |
|       | Total                               | 41,851,000           | 2,200,000           | 44,051,000        |