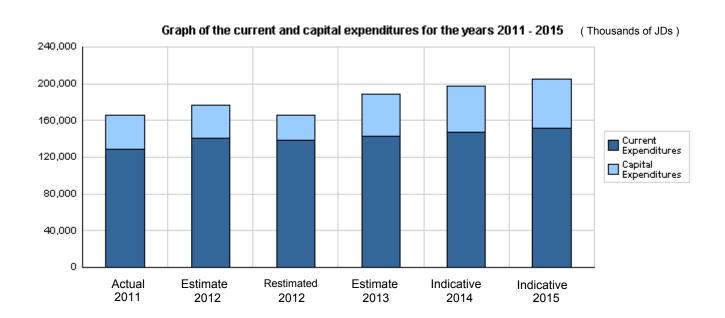

# Overall Summary of Expenditures for Chapter 0802- Royal Medical Services for the years 2011 - 2015

(In JDs)

|       |                                        | Actual      | Estimate    | Re_Estimate | Estimate    | Indica      | ative       |
|-------|----------------------------------------|-------------|-------------|-------------|-------------|-------------|-------------|
|       | Description                            | 2011        | 2012        | 2012        | 2013        | 2014        | 2015        |
| Group |                                        | Current Ex  | penditures  |             | l .         |             |             |
| 2111  | Salaries, Wages and allowances         | 128,407,000 | 140,400,000 | 138,900,000 | 143,100,000 | 147,400,000 | 151,800,000 |
|       | Total current expenditures             | 128,407,000 | 140,400,000 | 138,900,000 | 143,100,000 | 147,400,000 | 151,800,000 |
|       |                                        | Capital Ex  | penditures  | '           |             | •           |             |
| 2211  | Use of Goods and Services              | 1,500,000   | 1,500,000   | 1,500,000   | 1,500,000   | 1,500,000   | 1,500,000   |
| 3111  | Buildings and Constructions            | 22,800,000  | 21,371,000  | 13,371,000  | 31,550,000  | 28,000,000  | 32,550,000  |
| 3112  | Machinery and Equipment                | 6,935,000   | 8,329,000   | 6,600,000   | 7,100,000   | 12,700,000  | 11,510,000  |
| 3113  | Other Fixed Assets                     | 1,800,000   | 1,700,000   | 1,700,000   | 1,700,000   | 1,700,000   | 1,700,000   |
| 3122  | Inventories                            | 3,950,000   | 3,800,000   | 3,800,000   | 3,800,000   | 6,300,000   | 5,500,000   |
|       | Total capital expenditures             | 36,985,000  | 36,700,000  | 26,971,000  | 45,650,000  | 50,200,000  | 52,760,000  |
|       | Treasury                               | 36,985,000  | 36,700,000  | 26,971,000  | 45,650,000  | 50,200,000  | 52,760,000  |
|       | Total current and capital expenditures | 165,392,000 | 177,100,000 | 165,871,000 | 188,750,000 | 197,600,000 | 204,560,000 |