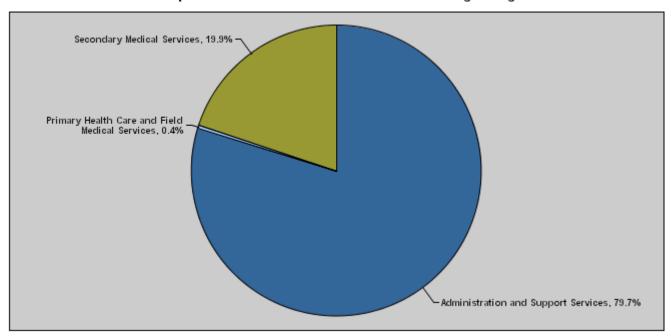

## Budget of Chapter 0802 - Royal Medical Services For the Year 2013 Distributed According to Program

(InJDs)

| Prog. | Description                                    | Current Expenditures | Capital Expenditure | Total Expenditure |
|-------|------------------------------------------------|----------------------|---------------------|-------------------|
| 1201  | Administration and Support Services            | 143,100,000          | 7,300,000           | 150,400,000       |
| 1205  | Primary Health Care and Field Medical Services | 0                    | 700,000             | 700,000           |
| 1210  | Secondary Medical Services                     | 0                    | 37,650,000          | 37,650,000        |
|       | Total                                          | 143,100,000          | 45,650,000          | 188,750,000       |