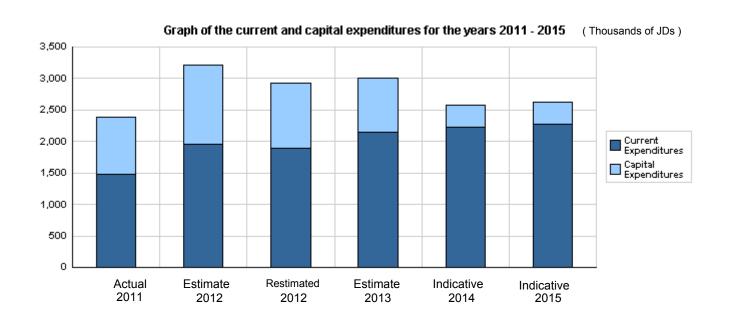

# Overall Summary of Expenditures for Chapter 0601- Civil Service Bureau for the years 2011 - 2015

(In JDs)

|       |                                        | Actual    | Estimate    | Re_Estimate | Estimate  | Indi      | cative    |
|-------|----------------------------------------|-----------|-------------|-------------|-----------|-----------|-----------|
|       | Description                            | 2011      | 2012        | 2012        | 2013      | 2014      | 2015      |
| Group |                                        | Current E | xpenditures |             | •         | •         |           |
| 2111  | Salaries, Wages and allowances         | 1,174,272 | 1,544,000   | 1,544,000   | 1,750,000 | 1,813,000 | 1,860,000 |
| 2121  | Social Security Contributions          | 80,299    | 101,000     | 101,000     | 113,000   | 117,000   | 120,000   |
| 2211  | Use of Goods and Services              | 204,452   | 283,500     | 230,500     | 259,000   | 262,000   | 265,000   |
| 2821  | Other current expenses                 | 28,196    | 26,500      | 24,500      | 30,000    | 30,000    | 30,000    |
|       | Total current expenditures             | 1,487,219 | 1,955,000   | 1,900,000   | 2,152,000 | 2,222,000 | 2,275,000 |
|       |                                        | Capital E | xpenditures |             |           | •         |           |
| 2211  | Use of Goods and Services              | 568,445   | 449,000     | 377,000     | 697,500   | 323,000   | 323,000   |
| 2822  | Other Capital expenditures             | 18,046    | 4,000       | 4,000       | 1,500     | 1,500     | 1,500     |
| 3111  | Buildings and Constructions            | 0         | 714,000     | 588,000     | 0         | 0         | 0         |
| 3112  | Machinery and Equipment                | 126,135   | 55,150      | 20,000      | 157,000   | 31,500    | 31,500    |
| 3113  | Other Fixed Assets                     | 180,000   | 35,000      | 35,000      | 0         | 0         | 0         |
|       | Total capital expenditures             | 892,626   | 1,257,150   | 1,024,000   | 856,000   | 356,000   | 356,000   |
|       | Treasury                               | 892,626   | 1,257,150   | 1,024,000   | 856,000   | 356,000   | 356,000   |
|       | Total current and capital expenditures | 2,379,845 | 3,212,150   | 2,924,000   | 3,008,000 | 2,578,000 | 2,631,000 |