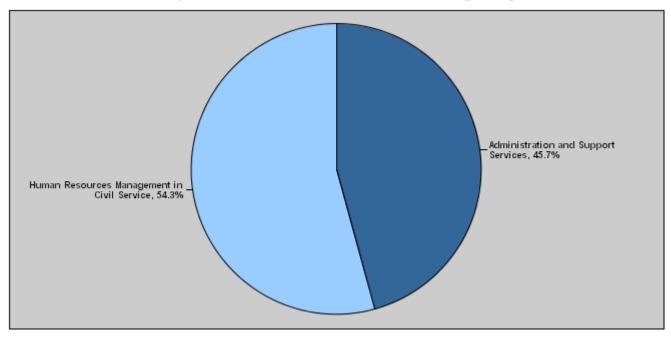

# Budget of Chapter 0601 - Civil Service Bureau For the Year 2013 Distributed According to Program

(InJDs)

| Prog. | Description                                 | Current Expenditures | Capital Expenditure | Total Expenditure |
|-------|---------------------------------------------|----------------------|---------------------|-------------------|
| 0901  | Administration and Support Services         | 1,250,000            | 124,000             | 1,374,000         |
| 0905  | Human Resources Management in Civil Service | 902,000              | 732,000             | 1,634,000         |
|       | Total                                       | 2,152,000            | 856,000             | 3,008,000         |