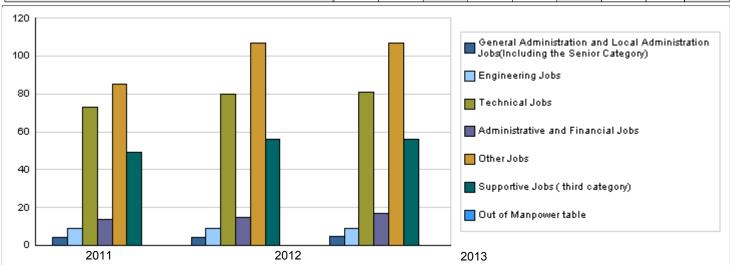

|                                          | Number of Staff of     | f the M        | inistry / | Depar   | tment                       |        |           |         |        |         |
|------------------------------------------|------------------------|----------------|-----------|---------|-----------------------------|--------|-----------|---------|--------|---------|
|                                          |                        | Actual Primary |           |         |                             | E      | Estimated |         |        |         |
| Group                                    | Job                    |                | 2011      |         |                             | 2012   |           |         | 2013   |         |
| ·                                        |                        | Male           | Female    | Total   | 4 0<br>9 0<br>57 23<br>13 2 | Total  | Male      | Female  | Total  |         |
| General Administration and Local Adminis |                        | 4              | 0         | 4       | 4                           | 0      | 4         | 4       | 1      | 5       |
| Engineering Jobs                         | Engineering jobs       | 9              | 0         | 9       | 9                           | 0      | 9         | 9       | 0      | 9       |
| Technical Jobs                           |                        | 53             | 20        | 73      | 57                          | 23     | 80        | 57      | 24     | 81      |
| Administrative and Financial Jobs        |                        | 11             | 3         | 14      | 13                          | 2      | 15        | 15      | 2      | 17      |
| Other Jobs                               |                        | 54             | 31        | 85      | 70                          | 37     | 107       | 70      | 37     | 107     |
| Supportive Jobs ( third category)        |                        | 32             | 17        | 49      | 36                          | 20     | 56        | 36      | 20     | 56      |
|                                          | Total                  | 163            | 71        | 234     | 189                         | 82     | 271       | 191     | 84     | 275     |
| Out of Manpower table                    | Out of manpower table  | 0              | 0         | 0       | 0                           | 0      | 0         | 0       | 0      | 0       |
|                                          | 163                    | 71             | 234       | 189     | 82                          | 271    | 191       | 84      | 275    |         |
|                                          | Total Cost of Salaries | 878200         | 376371    | 1254571 | 1151500                     | 493500 | 1645000   | 1285470 | 577530 | 1863000 |