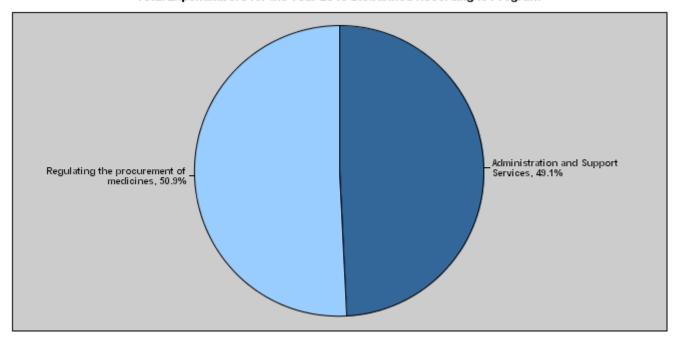

## 3udget of Chapter 0303 - The Cabinet and Prime Minister's Office/Joint Procurement Dep For the Year 2013 Distributed According to Program

(InJDs)

| Prog. | Description                             | Current Expenditures | Capital Expenditure | Total Expenditure |
|-------|-----------------------------------------|----------------------|---------------------|-------------------|
| 0501  | Administration and Support Services     | 260,200              | 38,000              | 298,200           |
| 0505  | Regulating the procurement of medicines | 294,800              | 14,000              | 308,800           |
|       | Total                                   | 555,000              | 52,000              | 607,000           |