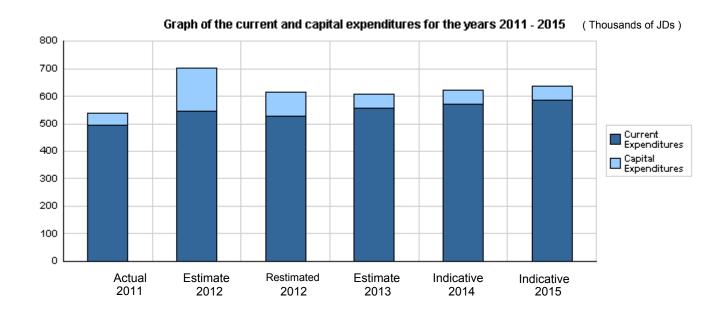

# Overall Summary of Expenditures for Chapter 0303- The Cabinet and Prime Minister's Office/Joint Procurement Department

for the years 2011 - 2015

(In JDs)

|       |                                        | Actual     | Estimate   | Re_Estimate | Estimate | Indic   | ative   |
|-------|----------------------------------------|------------|------------|-------------|----------|---------|---------|
|       | Description                            | 2011       | 2012       | 2012        | 2013     | 2014    | 2015    |
| Group |                                        | Current Ex | penditures |             | J        |         |         |
| 2111  | Salaries, Wages and allowances         | 378,850    | 409,600    | 409,000     | 429,000  | 443,000 | 454,000 |
| 2121  | Social Security Contributions          | 21,017     | 27,300     | 25,000      | 26,000   | 27,000  | 28,000  |
| 2211  | Use of Goods and Services              | 82,012     | 97,200     | 83,000      | 90,000   | 91,000  | 94,000  |
| 2821  | Other current expenses                 | 11,475     | 12,000     | 12,000      | 10,000   | 10,000  | 10,000  |
|       | Total current expenditures             | 493,354    | 546,100    | 529,000     | 555,000  | 571,000 | 586,000 |
|       |                                        | Capital Ex | penditures |             |          | '       |         |
| 2211  | Use of Goods and Services              | 24,867     | 84,000     | 55,000      | 35,500   | 35,500  | 35,500  |
| 2822  | Other Capital expenditures             | 0          | 0          | 0           | 0        | 0       | 0       |
| 3112  | Machinery and Equipment                | 19,741     | 71,550     | 30,000      | 16,500   | 16,500  | 16,500  |
| 3113  | Other Fixed Assets                     | 0          | 0          | 0           | 0        | 0       | 0       |
|       | Total capital expenditures             | 44,608     | 155,550    | 85,000      | 52,000   | 52,000  | 52,000  |
|       | Treasury                               | 44,608     | 155,550    | 85,000      | 52,000   | 52,000  | 52,000  |
|       | Total current and capital expenditures | 537,962    | 701,650    | 614,000     | 607,000  | 623,000 | 638,000 |