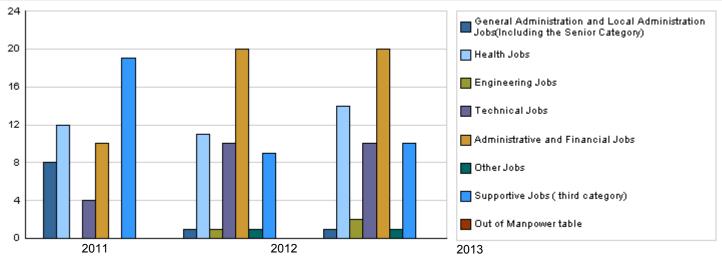

|                                          | Number of Staff of             | f the M | inistry / | Depar  | tment  |                 |        |                |        |        |
|------------------------------------------|--------------------------------|---------|-----------|--------|--------|-----------------|--------|----------------|--------|--------|
| Group                                    | Actual Job 2011                |         |           |        |        | Primary<br>2012 |        | Estimated 2013 |        |        |
|                                          |                                | Male    | Female    | Total  | Male   | Female          | Total  | Male           | Female | Total  |
| General Administration and Local Adminis | Leadership and Supervisory jo  | 6       | 2         | 8      | 1      | 0               | 1      | 1              | 0      | 1      |
| Health Jobs                              | Pharmacist                     | 2       | 6         | 8      | 1      | 6               | 7      | 2              | 7      | 9      |
|                                          | Health technician and health o | 4       | 0         | 4      | 4      | 0               | 4      | 5              | 0      | 5      |
| Engineering Jobs                         | Engineer                       | 0       | 0         | 0      | 0      | 0               | 0      | 0              | 0      | 0      |
|                                          | Associate Engineer             | 0       | 0         | 0      | 1      | 0               | 1      | 1              | 1      | 2      |
| Technical Jobs                           | Various technical jobs         | 3       | 1         | 4      | 6      | 4               | 10     | 6              | 4      | 10     |
| Administrative and Financial Jobs        | Financial administration jobs  | 6       | 4         | 10     | 12     | 8               | 20     | 12             | 8      | 20     |
| Other Jobs                               | Other jobs                     | 0       | 0         | 0      | 1      | 0               | 1      | 1              | 0      | 1      |
| Supportive Jobs ( third category)        | Supportive jobs                | 13      | 6         | 19     | 8      | 1               | 9      | 9              | 1      | 10     |
|                                          | Total                          | 34      | 19        | 53     | 34     | 19              | 53     | 37             | 21     | 58     |
| Out of Manpower table                    | Out of manpower table          | 0       | 0         | 0      | 0      | 0               | 0      | 0              | 0      | 0      |
|                                          | Grand Total                    | 34      | 19        | 53     | 34     | 19              | 53     | 37             | 21     | 58     |
|                                          | Total Cost of Salaries         | 280000  | 119867    | 399867 | 304000 | 130000          | 434000 | 319000         | 136000 | 455000 |