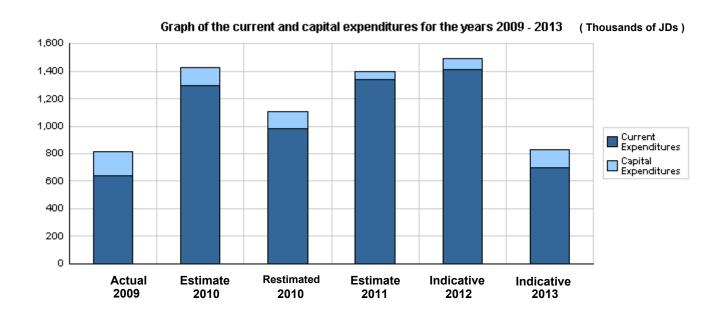

# Overall Summary of Expenditures for Chapter 3003- Ministry of Culture/National Library Department

## for the years 2009 - 2013

(In JDs)

|       |                                        | Actual    | Estimate    | Re_Estimate | Estimate | Indi    | cative  |
|-------|----------------------------------------|-----------|-------------|-------------|----------|---------|---------|
|       | Description                            | 2009      | 2010        | 2010        | 2011     | 2012    | 2013    |
| Group |                                        | Current E | xpenditures | 1           | I .      |         |         |
| 2111  | Salaries, Wages and allowances         | 383,302   | 438,500     | 417,500     | 458,500  | 472,500 | 486,500 |
| 2121  | Social Security Contributions          | 25,614    | 29,000      | 27,500      | 31,000   | 32,000  | 33,000  |
| 2211  | Use of Goods and Services              | 222,943   | 171,000     | 135,000     | 128,000  | 157,000 | 167,000 |
| 2821  | Other current expenses                 | 10,636    | 9,500       | 9,000       | 5,000    | 9,000   | 10,000  |
|       | Total current expenditures             | 642,495   | 648,000     | 589,000     | 622,500  | 670,500 | 696,500 |
|       |                                        | Capital E | xpenditures | 1           |          |         |         |
| 2211  | Use of Goods and Services              | 12,474    | 100,000     | 100,000     | 47,600   | 65,000  | 105,000 |
| 2822  | Other Capital expenditures             | 0         | 0           | 0           | 0        | 0       | 0       |
| 3112  | Machinery and Equipment                | 90,350    | 30,000      | 25,000      | 10,000   | 15,000  | 25,000  |
| 3113  | Other Fixed Assets                     | 69,763    | 0           | 0           | 0        | 0       | 0       |
|       | Total capital expenditures             | 172,587   | 130,000     | 125,000     | 57,600   | 80,000  | 130,000 |
|       | Treasury                               | 172,587   | 130,000     | 125,000     | 57,600   | 80,000  | 130,000 |
|       | Total current and capital expenditures | 815,082   | 778,000     | 714,000     | 680,100  | 750,500 | 826,500 |