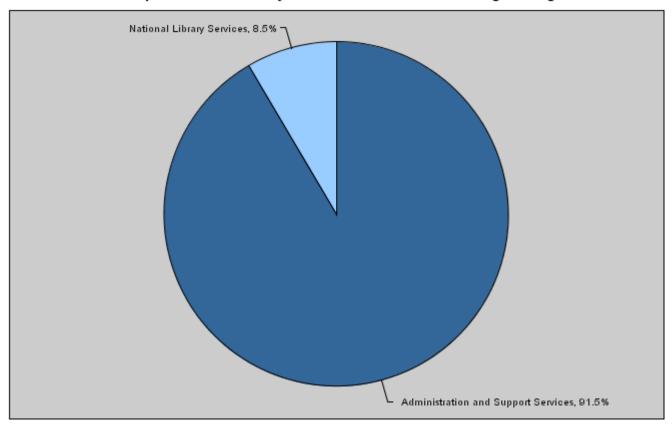

# Budget of Chapter 3003 - Ministry of Culture/National Library Department For the Year 2011 Distributed According to Program

(In JD's)

| Prog. | Description                         | Current Expenditure | Capital Expenditure | Total Expenditures |
|-------|-------------------------------------|---------------------|---------------------|--------------------|
| 5101  | Administration and Support Services | 622,500             | 0                   | 622,500            |
| 5105  | National Library Services           | 0                   | 57,600              | 57,600             |
|       | Total                               | 622,500             | 57,600              | 680,100            |