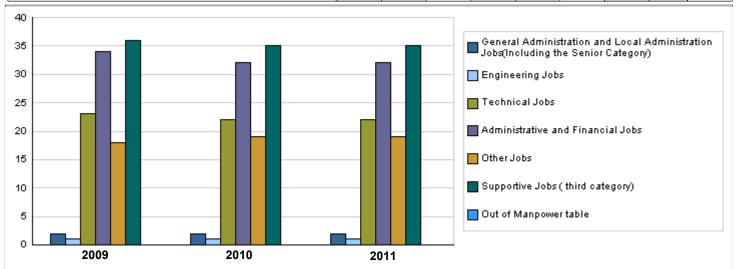

|                                         | Number of Staff of              | of the | Ministr    | y / Dep | artme  | nt      |        |        |           |       |  |
|-----------------------------------------|---------------------------------|--------|------------|---------|--------|---------|--------|--------|-----------|-------|--|
|                                         |                                 |        | Actual Pri |         |        | Primary |        | Е      | Estimated |       |  |
| Group                                   | Job                             | 2009   |            |         |        | 2010    |        | 2011   |           |       |  |
| -                                       |                                 | Male   | Female     | Total   | Male   | Female  | Total  | Male   | Female    | Total |  |
| General Administration and Local Admini | Leadership jobs                 | 2      | 0          | 2       | 2      | 0       | 2      | 2      | 0         | 2     |  |
| Engineering Jobs                        | Engineer                        | 1      | 0          | 1       | 1      | 0       | 1      | 1      | 0         | 1     |  |
| Technical Jobs                          | Programmers                     | 15     | 8          | 23      | 14     | 8       | 22     | 14     | 8         | 22    |  |
| Administrative and Financial Jobs       | Administrative and financial jo | 17     | 17         | 34      | 17     | 15      | 32     | 17     | 15        | 32    |  |
| Other Jobs                              | Researcher                      | 5      | 1          | 6       | 5      | 2       | 7      | 5      | 2         | 7     |  |
|                                         | Other jobs                      | 7      | 5          | 12      | 8      | 4       | 12     | 8      | 4         | 12    |  |
| Supportive Jobs ( third category)       | Supportive jobs                 | 19     | 17         | 36      | 18     | 17      | 35     | 18     | 17        | 35    |  |
|                                         | Total                           | 66     | 48         | 114     | 65     | 46      | 111    | 65     | 46        | 111   |  |
| Out of Manpower table                   | Out of manpower table           | 0      | 0          | 0       | 0      | 0       | 0      | 0      | 0         | 0     |  |
|                                         | Grand Total                     | 66     | 48         | 114     | 65     | 46      | 111    | 65     | 46        | 111   |  |
|                                         | 236741                          | 172175 | 408916     | 260585  | 184415 | 445000  | 288805 | 200695 | 489500    |       |  |