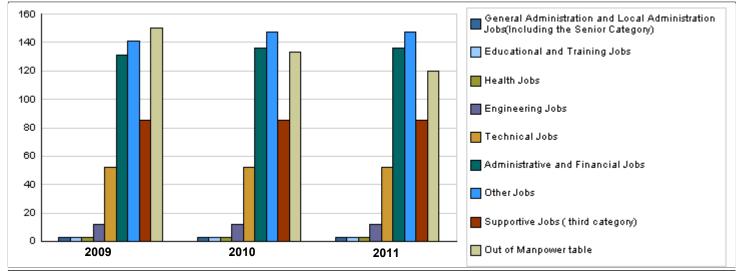

|                                         | Number of Staff of              | of the I | Ministr        | y / Dep | oartme  | nt              |         |         |                 |         |
|-----------------------------------------|---------------------------------|----------|----------------|---------|---------|-----------------|---------|---------|-----------------|---------|
| Group                                   | Job                             |          | Actual<br>2009 |         |         | Primary<br>2010 |         | E       | stimate<br>2011 | d       |
|                                         |                                 | Male     | Female         | Total   | Male    | Female          | Total   | Male    | Female          | Total   |
| General Administration and Local Admini | Leadership and supervisory je   | 2        | 1              | 3       | 2       | 1               | 3       | 2       | 1               | 3       |
| Educational and Training Jobs           | Educational and training jobs   | 2        | 1              | 3       | 2       | 1               | 3       | 2       | 1               | 3       |
| Health Jobs                             | Physician                       | 3        | 0              | 3       | 3       | 0               | 3       | 3       | 0               | 3       |
| Engineering Jobs                        | Engineer                        | 9        | 3              | 12      | 9       | 3               | 12      | 9       | 3               | 12      |
| Technical Jobs                          | Different Technical jobs        | 21       | 31             | 52      | 20      | 32              | 52      | 20      | 32              | 52      |
| Administrative and Financial Jobs       | Different administrative and fi | 80       | 51             | 131     | 84      | 52              | 136     | 84      | 52              | 136     |
| Other Jobs                              | Inspector, researcher           | 117      | 24             | 141     | 123     | 24              | 147     | 123     | 24              | 147     |
| Supportive Jobs ( third category)       | Different supportive jobs       | 65       | 20             | 85      | 63      | 22              | 85      | 63      | 22              | 85      |
|                                         | Total                           | 299      | 131            | 430     | 306     | 135             | 441     | 306     | 135             | 441     |
| Out of Manpower table                   | Various jobs                    | 71       | 79             | 150     | 65      | 68              | 133     | 60      | 60              | 120     |
|                                         | Grand Total                     | 370      | 210            | 580     | 371     | 203             | 574     | 366     | 195             | 561     |
|                                         | Total Cost of Salaries          | 1955107  | 856585         | 2811692 | 1923429 | 848571          | 2772000 | 1990763 | 877237          | 2868000 |