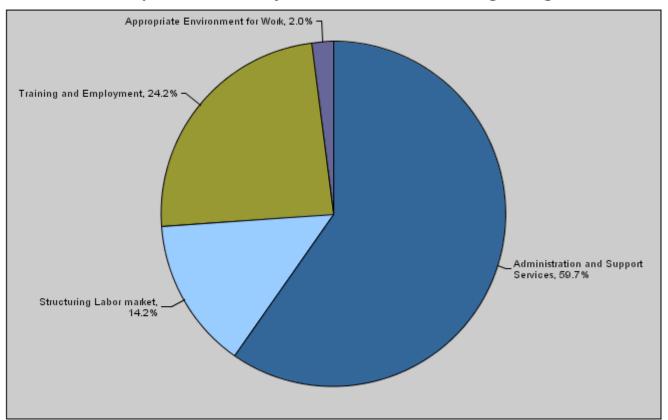

#### (In JD's)

| Prog. | Description                         | Current Expenditures | Capital Expenditure | Total Expenditures |
|-------|-------------------------------------|----------------------|---------------------|--------------------|
| 4801  | Administration and Support Services | 9,533,000            | 850,000             | 10,383,000         |
| 4805  | Structuring Labor market            | 2,068,000            | 397,000             | 2,465,000          |
| 4810  | Training and Employment             | 0                    | 4,216,000           | 4,216,000          |
| 4815  | Appropriate Environment for Work    | 0                    | 340,000             | 340,000            |
|       | Total                               | 11,601,000           | 5,803,000           | 17,404,000         |

### Total Expenditures for the year 2011 Distributed According to Program