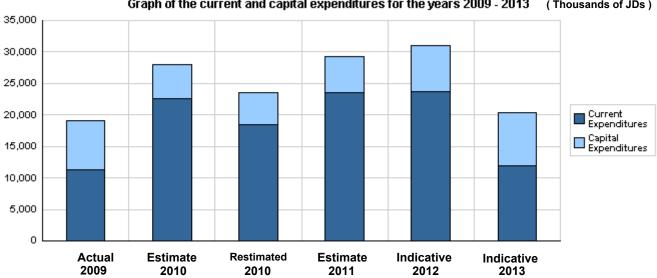

### Overall Summary of Expenditures for Chapter 2901- Ministry of Labour

### for the years 2009 - 2013

|       |                                            |            |              |             |            |            | ( In JDs   |
|-------|--------------------------------------------|------------|--------------|-------------|------------|------------|------------|
|       |                                            | Actual     | Estimate     | Re_Estimate | Estimate   | Indi       | icative    |
|       | Description                                | 2009       | 2010         | 2010        | 2011       | 2012       | 2013       |
| Group |                                            | Current E  | Expenditures |             | ,          |            |            |
| 2111  | Salaries, Wages and allowances             | 2,632,692  | 2,572,000    | 2,415,000   | 2,642,000  | 2,698,000  | 2,760,000  |
| 2121  | Social Security Contributions              | 179,000    | 200,000      | 200,000     | 226,000    | 240,000    | 258,000    |
| 2211  | Use of Goods and Services                  | 447,072    | 511,000      | 408,000     | 374,000    | 470,000    | 485,000    |
| 2631  | Subsidy to public gov. units               | 8,000,000  | 8,000,000    | 8,000,000   | 8,345,000  | 8,345,000  | 8,345,000  |
| 2821  | Other current expenses                     | 11,406     | 13,000       | 13,000      | 14,000     | 14,000     | 14,000     |
|       | Total current expenditures                 | 11,270,170 | 11,296,000   | 11,036,000  | 11,601,000 | 11,767,000 | 11,862,000 |
|       |                                            | Capital E  | xpenditures  |             |            |            |            |
| 2111  | Salaries, Wages and allowances             | 608,366    | 497,000      | 476,000     | 304,000    | 332,000    | 332,000    |
| 2121  | Social Security Contributions              | 21,610     | 49,000       | 47,000      | 53,000     | 55,000     | 55,000     |
| 2211  | Use of Goods and Services                  | 1,746,289  | 1,862,000    | 1,626,000   | 2,100,000  | 2,500,000  | 3,075,000  |
| 2632  | Subsidy to other public gov. units/capital | 2,000,000  | 2,250,000    | 2,250,000   | 1,690,000  | 2,250,000  | 2,250,000  |
| 2822  | Other Capital expenditures                 | 52,000     | 97,000       | 56,000      | 242,500    | 354,000    | 354,000    |
| 3111  | Buildings and Constructions                | 3,080,857  | 500,000      | 500,000     | 1,089,000  | 1,300,000  | 1,800,000  |
| 3112  | Machinery and Equipment                    | 144,247    | 56,000       | 49,000      | 149,500    | 265,000    | 300,000    |
| 3113  | Other Fixed Assets                         | 129,312    | 20,000       | 19,000      | 37,500     | 48,000     | 58,000     |
| 3122  | Inventories                                | 113,503    | 107,000      | 96,000      | 137,500    | 221,000    | 221,000    |
|       | Total capital expenditures                 | 7,896,184  | 5,438,000    | 5,119,000   | 5,803,000  | 7,325,000  | 8,445,000  |
|       | Treasury                                   | 7,651,723  | 5,038,000    | 4,847,000   | 5,303,000  | 6,775,000  | 7,645,000  |
|       | Loans                                      | 244,461    | 400,000      | 272,000     | 500,000    | 550,000    | 800,000    |
|       | Total current and capital expenditures     | 19,166,354 | 16,734,000   | 16,155,000  | 17,404,000 | 19,092,000 | 20,307,000 |

Graph of the current and capital expenditures for the years 2009 - 2013 (Thousands of JDs)