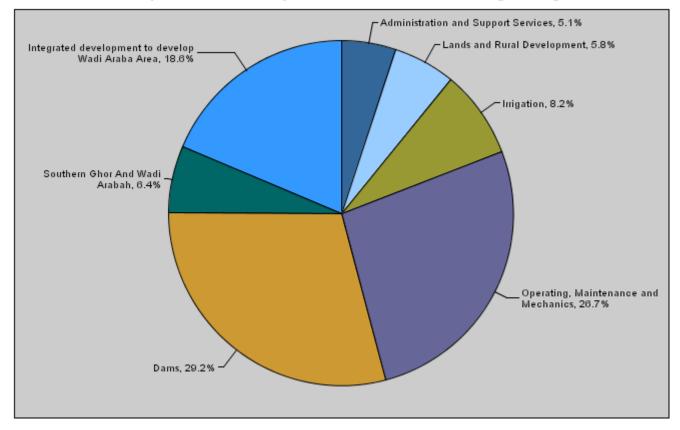

#### For the Year 2011 Distributed According to Program

#### (In JD's)

| Prog. | Description                                       | Current Expenditure | Capital Expenditure | Total Expenditures |
|-------|---------------------------------------------------|---------------------|---------------------|--------------------|
| 4201  | Administration and Support Services               | 1,369,000           | 328,400             | 1,697,400          |
| 4205  | Lands and Rural Development                       | 468,000             | 1,470,600           | 1,938,600          |
| 4210  | Irrigation                                        | 375,000             | 2,365,000           | 2,740,000          |
| 4215  | Operating, Maintenance and Mechanics              | 4,071,000           | 4,804,400           | 8,875,400          |
| 4220  | Dams                                              | 1,292,000           | 8,407,600           | 9,699,600          |
| 4225  | Southern Ghor And Wadi Arabah                     | 965,000             | 1,148,400           | 2,113,400          |
| 4230  | Integrated development to develop Wadi Araba Area | 0                   | 6,202,000           | 6,202,000          |
|       | Total                                             | 8,540,000           | 24,726,400          | 33,266,400         |

## Total Expenditures for the year 2011 Distributed According to Program