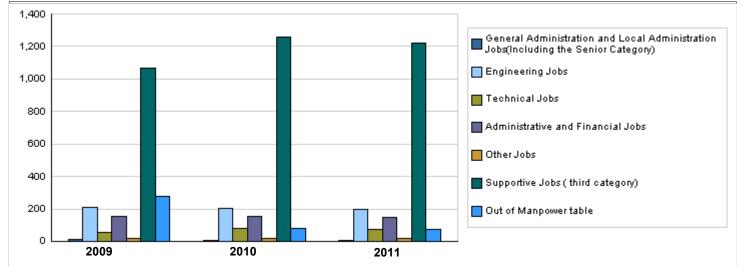

|                                         | Number of Staff of the Ministry / Department |         |                |         |         |                 |         |         |                 |         |  |  |  |
|-----------------------------------------|----------------------------------------------|---------|----------------|---------|---------|-----------------|---------|---------|-----------------|---------|--|--|--|
| Group                                   | Job                                          |         | Actual<br>2009 |         |         | Primary<br>2010 |         | E       | stimate<br>2011 | d       |  |  |  |
| Croup                                   |                                              | Male    | Female         | Total   | Male    | Female          | Total   | Male    | Female          | Total   |  |  |  |
| General Administration and Local Admini | Supervisory and Leadership j                 | 10      | 1              | 11      | 7       | 1               | 8       | 7       | 1               | 8       |  |  |  |
| Engineering Jobs                        | Engineers                                    | 76      | 25             | 101     | 86      | 22              | 108     | 86      | 22              | 108     |  |  |  |
|                                         | Manager                                      | 16      | 1              | 17      | 13      | 0               | 13      | 9       | 0               | 9       |  |  |  |
|                                         | Other engineering jobs                       | 33      | 4              | 37      | 31      | 1               | 32      | 29      | 1               | 30      |  |  |  |
|                                         | Head of engineering departme                 | 44      | 8              | 52      | 44      | 8               | 52      | 44      | 8               | 52      |  |  |  |
| Technical Jobs                          | Technician                                   | 32      | 1              | 33      | 55      | 1               | 56      | 50      | 1               | 51      |  |  |  |
|                                         | Programmer/assistant                         | 6       | 7              | 13      | 3       | 9               | 12      | 3       | 9               | 12      |  |  |  |
|                                         | Manager                                      | 4       | 0              | 4       | 4       | 1               | 5       | 4       | 1               | 5       |  |  |  |
|                                         | Other technical jobs                         | 4       | 4              | 8       | 3       | 4               | 7       | 3       | 4               | 7       |  |  |  |
| Administrative and Financial Jobs       | Administrative and financial                 | 126     | 29             | 155     | 122     | 30              | 152     | 120     | 30              | 150     |  |  |  |
| Other Jobs                              | Other                                        | 14      | 2              | 16      | 16      | 2               | 18      | 16      | 2               | 18      |  |  |  |
| Supportive Jobs ( third category)       | Supportive service jobs                      | 996     | 71             | 1067    | 1186    | 72              | 1258    | 1148    | 72              | 1220    |  |  |  |
|                                         | Total                                        | 1361    | 153            | 1514    | 1570    | 151             | 1721    | 1519    | 151             | 1670    |  |  |  |
| Out of Manpower table                   | Day workers                                  | 267     | 13             | 280     | 66      | 12              | 78      | 62      | 12              | 74      |  |  |  |
|                                         | Grand Total                                  | 1628    | 166            | 1794    | 1636    | 163             | 1799    | 1581    | 163             | 1744    |  |  |  |
|                                         | Total Cost of Salaries                       | 5794048 | 650944         | 6444992 | 6724245 | 640755          | 7365000 | 7482000 | 740000          | 8222000 |  |  |  |