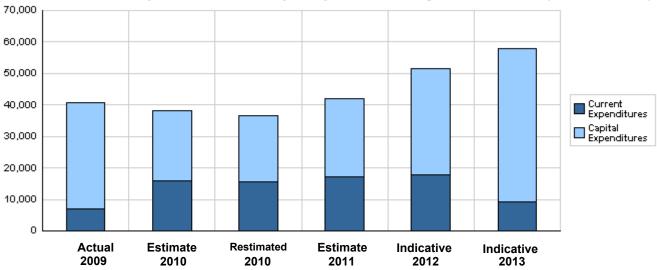

# Overall Summary of Expenditures for Chapter 2302- Ministry of Water and Irrigation/Jordan Valley Authority

# for the years 2009 - 2013

|       |                                        | Actual     | <b>F</b> atimata | Re Estimate | <b>F</b> atimata | lue el i e | (In JDs)   |
|-------|----------------------------------------|------------|------------------|-------------|------------------|------------|------------|
|       | Description                            | Actual     | Estimate         |             |                  |            | ative      |
|       | Description                            | 2009       | 2010             | 2010        | 2011             | 2012       | 2013       |
| Group |                                        | Current E  | xpenditures      |             |                  |            |            |
| 2111  | Salaries, Wages and allowances         | 6,023,016  | 6,985,000        | 6,890,000   | 7,696,000        | 7,886,000  | 8,091,000  |
| 2121  | Social Security Contributions          | 421,976    | 495,000          | 475,000     | 526,000          | 542,000    | 557,000    |
| 2211  | Use of Goods and Services              | 378,642    | 374,000          | 299,000     | 298,000          | 380,000    | 415,000    |
| 2821  | Other current expenses                 | 15,750     | 22,000           | 16,000      | 20,000           | 20,000     | 20,000     |
|       | Total current expenditures             | 6,839,384  | 7,876,000        | 7,680,000   | 8,540,000        | 8,828,000  | 9,083,000  |
|       |                                        | Capital Ex | kpenditures      | 1           |                  | 1          | 1          |
| 2111  | Salaries, Wages and allowances         | 1,182,401  | 173,000          | 173,000     | 264,000          | 268,000    | 276,000    |
| 2121  | Social Security Contributions          | 96,384     | 21,000           | 21,000      | 36,000           | 37,000     | 38,000     |
| 2211  | Use of Goods and Services              | 5,881,413  | 5,378,000        | 5,100,000   | 5,944,000        | 6,936,000  | 7,642,000  |
| 2822  | Other Capital expenditures             | 2,067,558  | 2,005,000        | 1,701,000   | 1,905,000        | 3,150,000  | 3,075,000  |
| 3111  | Buildings and Constructions            | 22,021,494 | 12,497,000       | 11,837,000  | 13,373,000       | 18,256,000 | 32,910,000 |
| 3112  | Machinery and Equipment                | 444,235    | 308,000          | 301,000     | 1,132,400        | 1,436,000  | 1,335,000  |
| 3113  | Other Fixed Assets                     | 0          | 0                | 0           | 20,000           | 0          | 0          |
| 3122  | Inventories                            | 1,132,885  | 917,000          | 862,000     | 1,152,000        | 1,014,000  | 1,047,000  |
| 3141  | Lands                                  | 996,669    | 1,000,000        | 1,000,000   | 900,000          | 2,670,000  | 2,600,000  |
|       | Total capital expenditures             | 33,823,039 | 22,299,000       | 20,995,000  | 24,726,400       | 33,767,000 | 48,923,000 |
|       | Treasury                               | 32,605,497 | 19,171,500       | 18,285,000  | 20,190,400       | 31,524,000 | 48,923,000 |
|       | Loans                                  | 1,217,542  | 3,127,500        | 2,710,000   | 4,536,000        | 2,243,000  | 0          |
|       | Total current and capital expenditures | 40,662,423 | 30,175,000       | 28,675,000  | 33,266,400       | 42,595,000 | 58,006,000 |

Graph of the current and capital expenditures for the years 2009 - 2013 (Thousands of JDs)