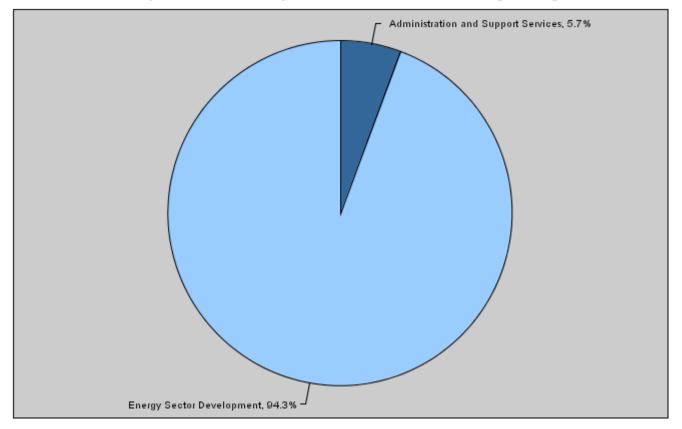

#### For the Year 2011 Distributed According to Program

(In JD's)

| Prog. | Description                         | Current Expenditures | Capital Expenditure | Total Expenditures |
|-------|-------------------------------------|----------------------|---------------------|--------------------|
| 3501  | Administration and Support Services | 1,366,000            | 231,000             | 1,597,000          |
| 3505  | Energy Sector Development           | 1,139,000            | 25,209,800          | 26,348,800         |
|       | Total                               | 2,505,000            | 25,440,800          | 27,945,800         |

### Total Expenditures for the year 2011 Distributed According to Program