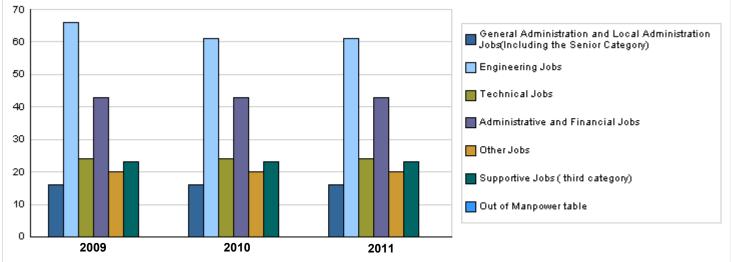

|                                         | Number of Staff of              | of the | Ministr        | y / Dep | oartme | nt              |        |                   |         |       |
|-----------------------------------------|---------------------------------|--------|----------------|---------|--------|-----------------|--------|-------------------|---------|-------|
| Group                                   | Job                             |        | Actual<br>2009 |         |        | Primary<br>2010 |        | Estimated<br>2011 |         |       |
|                                         |                                 | Male   | Female         | Total   | Male   | Female          | Total  | Male              | Female  | Total |
| General Administration and Local Admini | Supervisory and Leadership j    | 12     | 4              | 16      | 12     | 4               | 16     | 12                | 4       | 16    |
| Engineering Jobs                        | Engineer                        | 29     | 10             | 39      | 28     | 12              | 40     | 28                | 12      | 40    |
|                                         | Technician                      | 27     | 0              | 27      | 21     | 0               | 21     | 21                | 0       | 21    |
| Technical Jobs                          | Technical jobs (programmer,     | 20     | 4              | 24      | 20     | 4               | 24     | 20                | 4       | 24    |
| Administrative and Financial Jobs       | Administrative and financial je | 20     | 23             | 43      | 20     | 23              | 43     | 20                | 23      | 43    |
| Other Jobs                              | Other jobs                      | 16     | 4              | 20      | 14     | 6               | 20     | 14                | 6       | 20    |
| Supportive Jobs ( third category)       | Supportive employee(driver, t   | 23     | 0              | 23      | 23     | 0               | 23     | 23                | 0       | 23    |
|                                         | Total                           | 147    | 45             | 192     | 138    | 49              | 187    | 138               | 49      | 187   |
| Out of Manpower table                   | Out of manpower table           | 0      | 0              | 0       | 0      | 0               | 0      | 0                 | 0       | 0     |
|                                         | Grand Total                     |        |                | 192     | 138    | 49              | 187    | 138               | 49      | 187   |
| · · · ·                                 | 684868                          | 204572 | 889440         | 685980  | 241020 | 927000          | 740350 | 398650            | 1139000 |       |