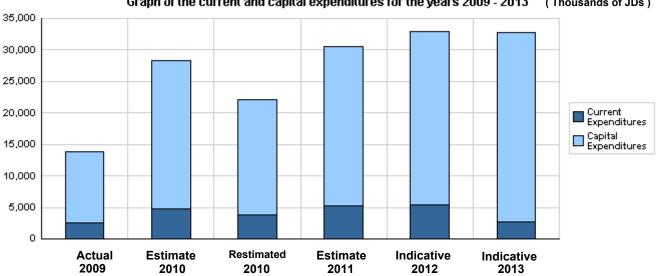

## Overall Summary of Expenditures for Chapter 2001- Ministry of Energy and Mineral Resources

### for the years 2009 - 2013

|       |                                            | Actual     | Estimate    | Re_Estimate | Estimate   | Indie      | (In JDs)<br>cative |
|-------|--------------------------------------------|------------|-------------|-------------|------------|------------|--------------------|
|       | Description                                | 2009       | 2010        | 2010        | 2011       | 2012       | 2013               |
| Group |                                            | Current E  | xpenditures |             | <u> </u>   |            |                    |
| 2111  | Salaries, Wages and allowances             | 849,796    | 998,000     | 886,000     | 1,091,500  | 1,143,000  | 1,176,000          |
| 2121  | Social Security Contributions              | 39,644     | 50,000      | 41,000      | 47,500     | 50,000     | 51,000             |
| 2211  | Use of Goods and Services                  | 205,021    | 293,000     | 234,000     | 208,000    | 258,000    | 275,000            |
| 2631  | Subsidy to public gov. units               | 1,500,000  | 1,000,000   | 1,000,000   | 1,139,000  | 1,139,000  | 1,139,000          |
| 2821  | Other current expenses                     | 10,916     | 19,000      | 18,000      | 19,000     | 21,000     | 22,000             |
|       | Total current expenditures                 | 2,605,377  | 2,360,000   | 2,179,000   | 2,505,000  | 2,611,000  | 2,663,000          |
|       |                                            | Capital E  | xpenditures | 1           | <u> </u>   |            | 1                  |
| 2211  | Use of Goods and Services                  | 128,469    | 50,000      | 42,000      | 165,000    | 184,000    | 240,000            |
| 2632  | Subsidy to other public gov. units/capital | 8,000,000  | 15,500,000  | 15,000,000  | 14,828,000 | 20,000,000 | 17,500,000         |
| 2822  | Other Capital expenditures                 | 445,863    | 1,800,000   | 800,000     | 2,281,800  | 1,925,000  | 2,075,000          |
| 3111  | Buildings and Constructions                | 300,000    | 1,000,000   | 0           | 1,000,000  | 0          | 0                  |
| 3112  | Machinery and Equipment                    | 68,955     | 2,526,000   | 15,000      | 2,536,000  | 43,000     | 75,000             |
| 3113  | Other Fixed Assets                         | 0          | 0           | 0           | 0          | 0          | 0                  |
| 3122  | Inventories                                | 10,406     | 55,000      | 30,000      | 30,000     | 40,000     | 55,000             |
| 3141  | Lands                                      | 2,294,562  | 2,665,000   | 2,465,000   | 4,600,000  | 5,468,000  | 10,118,000         |
|       | Total capital expenditures                 | 11,248,255 | 23,596,000  | 18,352,000  | 25,440,800 | 27,660,000 | 30,063,000         |
|       | Treasury                                   | 11,248,255 | 23,596,000  | 18,352,000  | 25,440,800 | 27,660,000 | 30,063,000         |
|       | Total current and capital expenditures     | 13,853,632 | 25,956,000  | 20,531,000  | 27,945,800 | 30,271,000 | 32,726,000         |

Graph of the current and capital expenditures for the years 2009 - 2013 (Thousands of JDs)