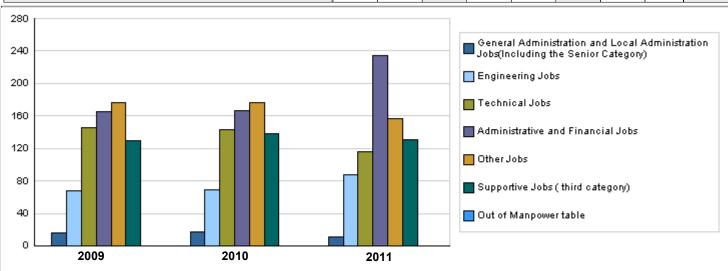

| Number of Staff of the Ministry / Department |                                |         |             |         |              |         |         |                |         |       |  |  |
|----------------------------------------------|--------------------------------|---------|-------------|---------|--------------|---------|---------|----------------|---------|-------|--|--|
| Group                                        | Job                            |         | Actual 2009 |         | Primary 2010 |         |         | Estimated 2011 |         |       |  |  |
| 313 ap                                       |                                | Male    | Female      | Total   | Male         | Female  | Total   | Male           | Female  | Total |  |  |
| General Administration and Local Admini      | Supervisory and Leadership j   | 14      | 2           | 16      | 13           | 4       | 17      | 9              | 2       | 11    |  |  |
| Engineering Jobs                             | Several engineering jobs       | 50      | 18          | 68      | 51           | 18      | 69      | 69             | 18      | 87    |  |  |
| Technical Jobs                               | Other technical jobs           | 94      | 51          | 145     | 94           | 49      | 143     | 59             | 57      | 116   |  |  |
| Administrative and Financial Jobs            | Several administrative and fin | 84      | 81          | 165     | 84           | 82      | 166     | 153            | 81      | 234   |  |  |
| Other Jobs                                   | Other several jobs             | 123     | 54          | 177     | 123          | 54      | 177     | 111            | 46      | 157   |  |  |
| Supportive Jobs ( third category)            | Several supportive jobs        | 103     | 27          | 130     | 110          | 28      | 138     | 101            | 30      | 131   |  |  |
|                                              | Total                          | 468     | 233         | 701     | 475          | 235     | 710     | 502            | 234     | 736   |  |  |
| Out of Manpower table                        | Out of manpower table          | 0       | 0           | 0       | 0            | 0       | 0       | 0              | 0       | 0     |  |  |
|                                              | 468                            | 233     | 701         | 475     | 235          | 710     | 502     | 234            | 736     |       |  |  |
|                                              | 2612245                        | 1286628 | 3898873     | 2824050 | 1390950      | 4215000 | 3034160 | 1431840        | 4466000 |       |  |  |