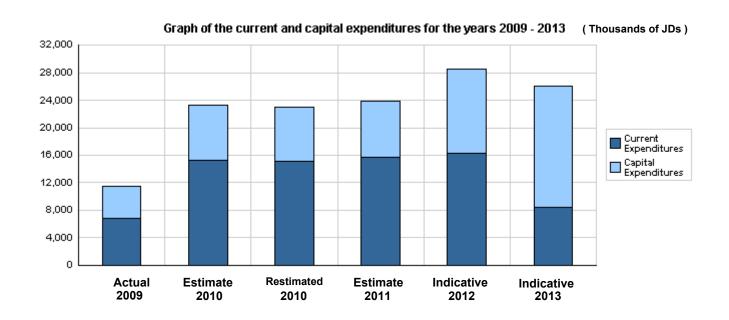

# Overall Summary of Expenditures for Chapter 1601- Ministry of Industry and Trade for the years 2009 - 2013

(In JDs)

|       |                                            | Actual     | Estimate     | Re_Estimate | Estimate   | Indic      | cative     |
|-------|--------------------------------------------|------------|--------------|-------------|------------|------------|------------|
|       | Description                                | 2009       | 2010         | 2010        | 2011       | 2012       | 2013       |
| Group |                                            | Current E  | Expenditures | -           | '          | 1          |            |
| 2111  | Salaries, Wages and allowances             | 3,656,366  | 3,915,000    | 3,844,000   | 4,143,600  | 4,341,600  | 4,475,600  |
| 2121  | Social Security Contributions              | 242,507    | 300,000      | 296,000     | 322,400    | 334,400    | 346,400    |
| 2211  | Use of Goods and Services                  | 679,434    | 760,000      | 680,000     | 635,000    | 689,000    | 706,000    |
| 2631  | Subsidy to public gov. units               | 2,217,000  | 2,603,000    | 2,603,000   | 2,670,000  | 2,750,000  | 2,850,000  |
| 2821  | Other current expenses                     | 25,787     | 34,000       | 30,000      | 55,000     | 65,000     | 67,000     |
|       | Total current expenditures                 | 6,821,094  | 7,612,000    | 7,453,000   | 7,826,000  | 8,180,000  | 8,445,000  |
|       |                                            | Capital E  | xpenditures  | <u> </u>    |            | <u> </u>   |            |
| 2111  | Salaries, Wages and allowances             | 25,000     | 25,000       | 25,000      | 20,000     | 25,000     | 25,000     |
| 2211  | Use of Goods and Services                  | 503,368    | 1,085,000    | 1,005,000   | 4,023,600  | 8,000,000  | 13,598,000 |
| 2632  | Subsidy to other public gov. units/capital | 3,782,776  | 6,800,000    | 6,800,000   | 3,890,000  | 3,965,000  | 3,745,000  |
| 2822  | Other Capital expenditures                 | 34,367     | 25,000       | 25,000      | 65,000     | 30,000     | 25,000     |
| 3111  | Buildings and Constructions                | 0          | 0            | 0           | 0          | 0          | 0          |
| 3112  | Machinery and Equipment                    | 362,642    | 93,000       | 80,000      | 195,000    | 220,000    | 270,000    |
| 3113  | Other Fixed Assets                         | 0          | 0            | 0           | 0          | 0          | 0          |
|       | Total capital expenditures                 | 4,708,153  | 8,028,000    | 7,935,000   | 8,193,600  | 12,240,000 | 17,663,000 |
|       | Treasury                                   | 4,708,153  | 8,028,000    | 7,935,000   | 8,193,600  | 12,240,000 | 17,663,000 |
|       | Total current and capital expenditures     | 11,529,247 | 15,640,000   | 15,388,000  | 16,019,600 | 20,420,000 | 26,108,000 |