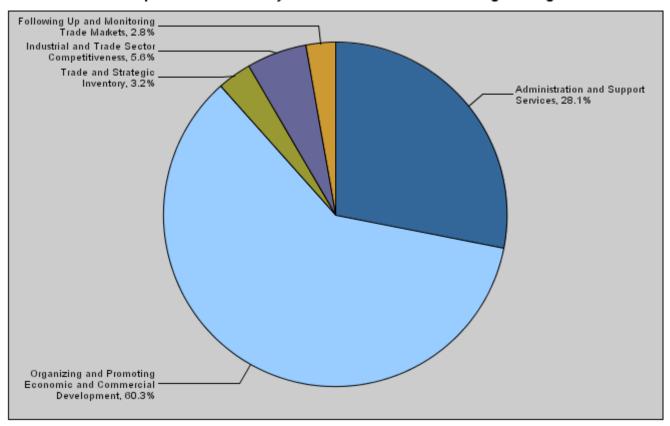

## Budget of Chapter 1601 - Ministry of Industry and Trade For the Year 2011 Distributed According to Program

(In JD's)

| Prog. | Description                                      | Current Expenditures | Capital Expenditure | Total Expenditures |
|-------|--------------------------------------------------|----------------------|---------------------|--------------------|
| 2801  | Administration and Support Services              | 2,857,800            | 1,645,000           | 4,502,800          |
| 2805  | Organizing and Promoting Economic and Commercial | 3,270,000            | 6,387,600           | 9,657,600          |
|       | Development                                      |                      |                     |                    |
| 2810  | Trade and Strategic Inventory                    | 464,900              | 51,000              | 515,900            |
| 2815  | Industrial and Trade Sector Competitiveness      | 832,000              | 70,000              | 902,000            |
| 2820  | Following Up and Monitoring Trade Markets        | 401,300              | 40,000              | 441,300            |
|       | Total                                            | 7,826,000            | 8,193,600           | 16,019,600         |

#### Total Expenditures for the year 2011 Distributed According to Program