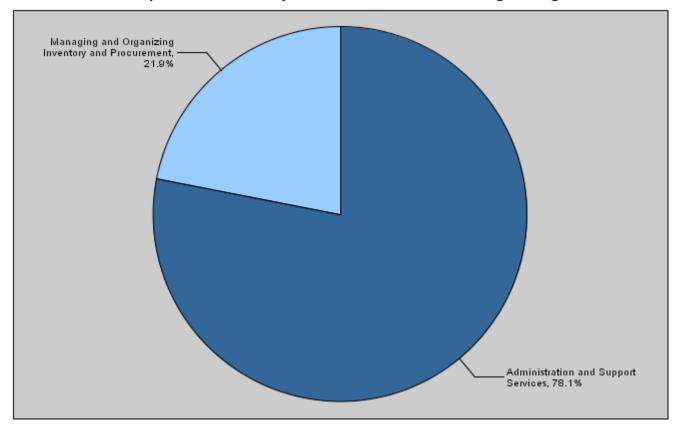

# Budget of Chapter 1505 - Ministry of Finance/General Supplies Department For the Year 2011 Distributed According to Program

(In JD's)

| Prog. | Description                                       | Current Expenditure | Capital Expenditure | Total Expenditures |
|-------|---------------------------------------------------|---------------------|---------------------|--------------------|
| 2601  | Administration and Support Services               | 1,072,000           | 130,000             | 1,202,000          |
| 2605  | Managing and Organizing Inventory and Procurement | 0                   | 338,000             | 338,000            |
|       | Total                                             | 1,072,000           | 468,000             | 1,540,000          |