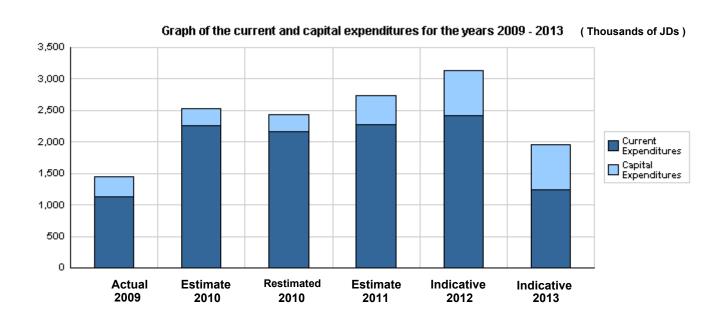

# Overall Summary of Expenditures for Chapter 1505- Ministry of Finance/General Supplies Department

for the years 2009 - 2013

(In JDs)

|       |                                        | Actual    | Estimate    | Re_Estimate | Estimate  | Ind       | icative   |
|-------|----------------------------------------|-----------|-------------|-------------|-----------|-----------|-----------|
|       | Description                            | 2009      | 2010        | 2010        | 2011      | 2012      | 2013      |
| Group |                                        | Current E | xpenditures |             |           |           |           |
| 2111  | Salaries, Wages and allowances         | 576,754   | 651,000     | 641,000     | 691,000   | 711,000   | 729,000   |
| 2121  | Social Security Contributions          | 27,868    | 30,000      | 27,000      | 34,000    | 36,000    | 38,000    |
| 2211  | Use of Goods and Services              | 508,127   | 422,500     | 350,000     | 334,000   | 416,000   | 446,500   |
| 2821  | Other current expenses                 | 18,115    | 20,500      | 17,500      | 8,000     | 12,000    | 15,000    |
| 3112  | Machinery and Equipment                | 0         | 0           | 0           | 0         | 5,000     | 8,500     |
| 3113  | Other Fixed Assets                     | 0         | 5,000       | 1,500       | 5,000     | 10,000    | 10,000    |
|       | Total current expenditures             | 1,130,864 | 1,129,000   | 1,037,000   | 1,072,000 | 1,190,000 | 1,247,000 |
|       |                                        | Capital E | xpenditures |             |           |           |           |
| 2211  | Use of Goods and Services              | 208,717   | 259,000     | 255,000     | 383,000   | 480,000   | 490,000   |
| 3112  | Machinery and Equipment                | 111,612   | 15,000      | 15,000      | 80,000    | 225,000   | 220,000   |
| 3113  | Other Fixed Assets                     | 2,000     | 0           | 0           | 5,000     | 5,000     | 5,000     |
|       | Total capital expenditures             | 322,329   | 274,000     | 270,000     | 468,000   | 710,000   | 715,000   |
|       | Treasury                               | 322,329   | 274,000     | 270,000     | 468,000   | 710,000   | 715,000   |
|       | Total current and capital expenditures | 1,453,193 | 1,403,000   | 1,307,000   | 1,540,000 | 1,900,000 | 1,962,000 |