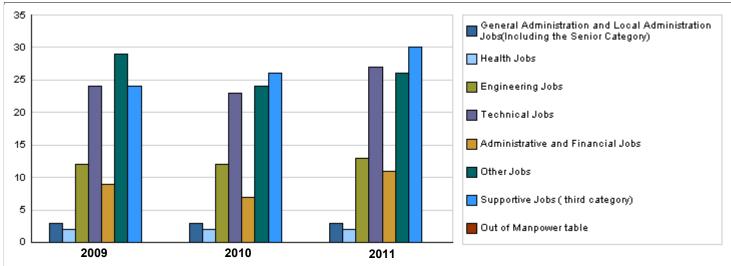

|                                         | Number of Staff of            | of the I | Ministr        | y / Der | artme  | nt              |        |                   |        |        |
|-----------------------------------------|-------------------------------|----------|----------------|---------|--------|-----------------|--------|-------------------|--------|--------|
| Group                                   | Job                           |          | Actual<br>2009 |         |        | Primary<br>2010 |        | Estimated<br>2011 |        |        |
| ·                                       |                               | Male     | Female         | Total   | Male   | Female          | Total  | Male              | Female | Total  |
| General Administration and Local Admini | Leadership and supervisory jo | 3        | 0              | 3       | 3      | 0               | 3      | 3                 | 0      | 3      |
| Health Jobs                             | Health jobs                   | 1        | 1              | 2       | 1      | 1               | 2      | 1                 | 1      | 2      |
| Engineering Jobs                        | Engineering jobs              | 9        | 3              | 12      | 10     | 2               | 12     | 11                | 2      | 13     |
| Technical Jobs                          | Technical jobs                | 13       | 11             | 24      | 12     | 11              | 23     | 16                | 11     | 27     |
| Administrative and Financial Jobs       | Other jobs(Accountant, admir  | 6        | 3              | 9       | 4      | 3               | 7      | 8                 | 3      | 11     |
| Other Jobs                              | Procurement officer, research | 17       | 12             | 29      | 15     | 9               | 24     | 17                | 9      | 26     |
| Supportive Jobs ( third category)       | Administrative services jobs  | 18       | 3              | 21      | 20     | 3               | 23     | 24                | 3      | 27     |
|                                         | Electricity jobs              | 2        | 0              | 2       | 2      | 0               | 2      | 2                 | 0      | 2      |
|                                         | Several jobs                  | 1        | 0              | 1       | 1      | 0               | 1      | 1                 | 0      | 1      |
|                                         | Total                         | 70       | 33             | 103     | 68     | 29              | 97     | 83                | 29     | 112    |
| Out of Manpower table                   | Out of manpower table         | 0        | 0              | 0       | 0      | 0               | 0      | 0                 | 0      | 0      |
|                                         | 70                            | 33       | 103            | 68      | 29     | 97              | 83     | 29                | 112    |        |
|                                         | Total Cost of Salaries        | 429282   | 175340         | 604622  | 467600 | 200400          | 668000 | 515000            | 210000 | 725000 |