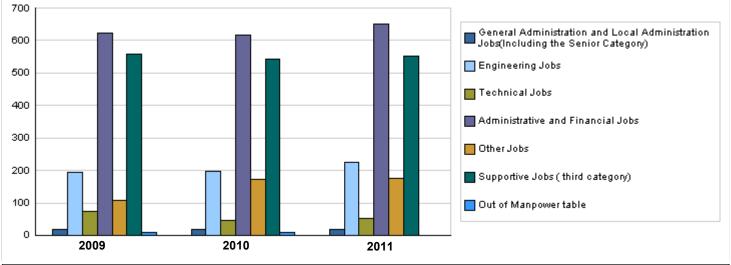

| Number of Staff of the Ministry / Department |                                 |         |                |         |         |                 |         |         |                 |         |  |  |
|----------------------------------------------|---------------------------------|---------|----------------|---------|---------|-----------------|---------|---------|-----------------|---------|--|--|
| Group                                        | Job                             |         | Actual<br>2009 |         |         | Primary<br>2010 |         | E       | stimate<br>2011 | d       |  |  |
| Group                                        | 300                             | Male    | Female         | Total   | Male    | Female          | Total   | Male    | Female          | Total   |  |  |
| General Administration and Local Admini      | Manager, consultant             | 17      | 1              | 18      | 18      | 0               | 18      | 18      | 0               | 18      |  |  |
| Engineering Jobs                             | Engineer, supervisor, techicia  | 167     | 27             | 194     | 160     | 37              | 197     | 180     | 45              | 225     |  |  |
| Technical Jobs                               | Technical jobs                  | 65      | 10             | 75      | 20      | 27              | 47      | 23      | 29              | 52      |  |  |
| Administrative and Financial Jobs            | Administrative and financial je | 443     | 179            | 622     | 418     | 200             | 618     | 436     | 214             | 650     |  |  |
| Other Jobs                                   | Auditir, estimator              | 81      | 28             | 109     | 115     | 58              | 173     | 118     | 57              | 175     |  |  |
| Supportive Jobs ( third category)            | Supportive jobs                 | 465     | 93             | 558     | 438     | 104             | 542     | 458     | 94              | 552     |  |  |
|                                              | Total                           | 1238    | 338            | 1576    | 1169    | 426             | 1595    | 1233    | 439             | 1672    |  |  |
| Out of Manpower table                        | Out of manpower table           | 9       | 1              | 10      | 9       | 1               | 10      | 0       | 0               | 0       |  |  |
|                                              | Grand Total                     | 1247    | 339            | 1586    | 1178    | 427             | 1605    | 1233    | 439             | 1672    |  |  |
| · · ·                                        | Total Cost of Salaries          | 5185600 | 2222400        | 7408000 | 5142850 | 1902150         | 7045000 | 6122760 | 2151240         | 8274000 |  |  |