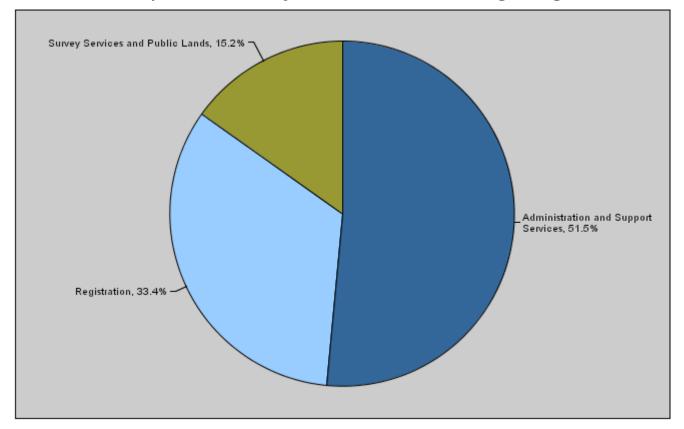

#### Budget of Chapter 1504 - Ministry of Finance/Lands and Survey Department

#### For the Year 2011 Distributed According to Program

#### (In JD's)

| Prog. | Description                         | Current Expenditures | Capital Expenditure | Total Expenditures |
|-------|-------------------------------------|----------------------|---------------------|--------------------|
| 2501  | Administration and Support Services | 5,810,500            | 535,900             | 6,346,400          |
| 2505  | Registration                        | 3,959,000            | 156,100             | 4,115,100          |
| 2510  | Survey Services and Public Lands    | 1,624,500            | 244,000             | 1,868,500          |
|       | Total                               | 11,394,000           | 936,000             | 12,330,000         |

### Total Expenditures for the year 2011 Distributed According to Program