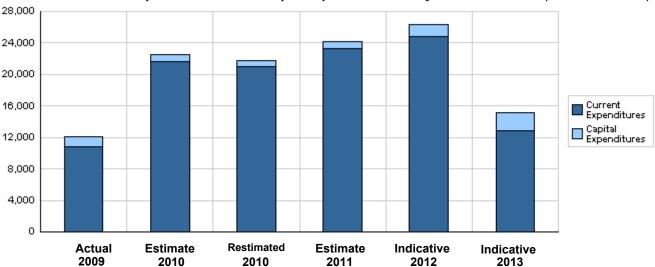

# Overall Summary of Expenditures for Chapter 1504- Ministry of Finance/Lands and Survey Department

# for the years 2009 - 2013

|       |                                        |            |              | D. C.timete |            |            | (In JDs)   |
|-------|----------------------------------------|------------|--------------|-------------|------------|------------|------------|
|       | <b>D</b> escription                    | Actual     | Estimate     | Re_Estimate | Lotinato   |            | cative     |
|       | Description                            | 2009       | 2010         | 2010        | 2011       | 2012       | 2013       |
| Group |                                        | Current E  | Expenditures |             |            |            |            |
| 2111  | Salaries, Wages and allowances         | 7,173,000  | 7,160,000    | 6,760,000   | 7,705,000  | 7,914,500  | 8,100,000  |
| 2121  | Social Security Contributions          | 235,000    | 285,000      | 285,000     | 569,000    | 588,500    | 604,000    |
| 2211  | Use of Goods and Services              | 3,349,187  | 3,289,000    | 3,129,000   | 3,060,000  | 3,850,000  | 4,100,000  |
| 2821  | Other current expenses                 | 57,753     | 89,000       | 49,000      | 60,000     | 65,000     | 70,000     |
|       | Total current expenditures             | 10,814,940 | 10,823,000   | 10,223,000  | 11,394,000 | 12,418,000 | 12,874,000 |
|       |                                        | Capital E  | xpenditures  |             |            | 1          |            |
| 2111  | Salaries, Wages and allowances         | 46,872     | 31,000       | 31,000      | 31,000     | 25,000     | 60,000     |
| 2121  | Social Security Contributions          | 2,800      | 94,300       | 3,300       | 1,100      | 0          | 0          |
| 2211  | Use of Goods and Services              | 509,186    | 443,700      | 424,000     | 660,900    | 905,000    | 1,225,000  |
| 2822  | Other Capital expenditures             | 0          | 41,000       | 40,000      | 23,000     | 35,000     | 60,000     |
| 3111  | Buildings and Constructions            | 0          | 0            | 0           | 0          | 50,000     | 104,000    |
| 3112  | Machinery and Equipment                | 493,197    | 135,000      | 90,000      | 120,000    | 280,000    | 370,000    |
| 3113  | Other Fixed Assets                     | 210,000    | 0            | 0           | 0          | 50,000     | 50,000     |
| 3122  | Inventories                            | 29,058     | 193,000      | 132,700     | 100,000    | 205,000    | 360,000    |
|       | Total capital expenditures             | 1,291,113  | 938,000      | 721,000     | 936,000    | 1,550,000  | 2,229,000  |
|       | Treasury                               | 1,291,113  | 938,000      | 721,000     | 936,000    | 1,550,000  | 2,229,000  |
|       | Total current and capital expenditures | 12,106,053 | 11,761,000   | 10,944,000  | 12,330,000 | 13,968,000 | 15,103,000 |

Graph of the current and capital expenditures for the years 2009 - 2013 (Thousands of JDs )