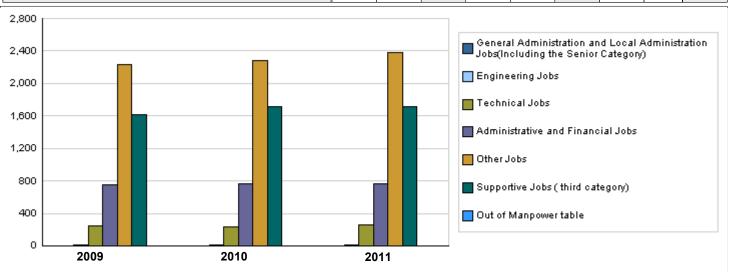

|                                         | Number of Staff of the Ministry / Department |          |             |          |                 |         |          |                |         |          |  |  |
|-----------------------------------------|----------------------------------------------|----------|-------------|----------|-----------------|---------|----------|----------------|---------|----------|--|--|
| Group                                   | Job                                          |          | Actual 2009 |          | Primary<br>2010 |         |          | Estimated 2011 |         |          |  |  |
| Group                                   | Job                                          | Male     | Female      | Total    | Male            | Female  | Total    | Male           | Female  | Total    |  |  |
| General Administration and Local Admini | Secretary General                            | 1        | 0           | 1        | 1               | 0       | 1        | 1              | 0       | 1        |  |  |
|                                         | Director General                             | 1        | 0           | 1        | 1               | 0       | 1        | 1              | 0       | 1        |  |  |
| Engineering Jobs                        | Engineering jobs                             | 7        | 3           | 10       | 7               | 3       | 10       | 7              | 3       | 10       |  |  |
| Technical Jobs                          | technical jobs                               | 198      | 43          | 241      | 197             | 43      | 240      | 211            | 46      | 257      |  |  |
| Administrative and Financial Jobs       | Administrative and financial je              | 633      | 116         | 749      | 638             | 123     | 761      | 645            | 123     | 768      |  |  |
| Other Jobs                              | Department of Justice                        | 694      | 70          | 764      | 705             | 105     | 810      | 745            | 134     | 879      |  |  |
|                                         | notary, officer, researcher, he              | 1193     | 274         | 1467     | 1196            | 279     | 1475     | 1218           | 285     | 1503     |  |  |
| Supportive Jobs ( third category)       | Supportive jobs                              | 1095     | 520         | 1615     | 1167            | 545     | 1712     | 1173           | 546     | 1719     |  |  |
|                                         | Total                                        | 3822     | 1026        | 4848     | 3912            | 1098    | 5010     | 4001           | 1137    | 5138     |  |  |
| Out of Manpower table                   | Out of manpower table                        | 0        | 0           | 0        | 0               | 0       | 0        | 0              | 0       | 0        |  |  |
| Grand Total                             |                                              | 3822     | 1026        | 4848     | 3912            | 1098    | 5010     | 4001           | 1137    | 5138     |  |  |
| •                                       | Total Cost of Salaries                       | 23276019 | 4496941     | 27772960 | 23793453        | 5223547 | 29017000 | 27995223       | 6687777 | 34683000 |  |  |