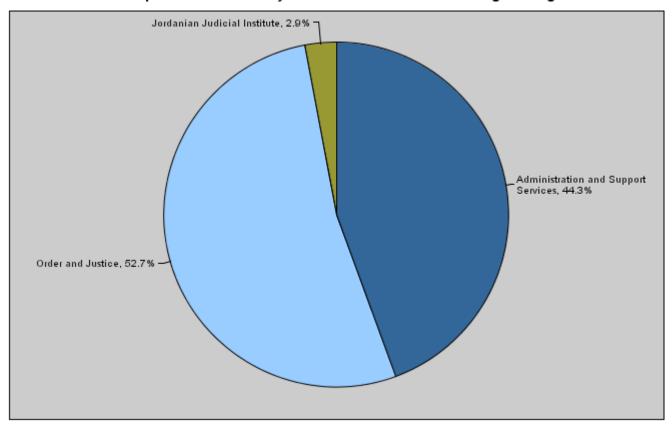

## Budget of Chapter 1101 - Ministry of Justice For the Year 2011 Distributed According to Program

(In JD's)

| Prog. | Description                         | Current Expenditure | Capital Expenditure | Total Expenditures |
|-------|-------------------------------------|---------------------|---------------------|--------------------|
| 1801  | Administration and Support Services | 20,571,000          | 2,390,000           | 22,961,000         |
| 1805  | Order and Justice                   | 17,933,000          | 9,365,000           | 27,298,000         |
| 1810  | Jordanian Judicial Institute        | 447,000             | 1,070,000           | 1,517,000          |
|       | Total                               | 38,951,000          | 12,825,000          | 51,776,000         |

### Total Expenditures for the year 2011 Distributed According to Program