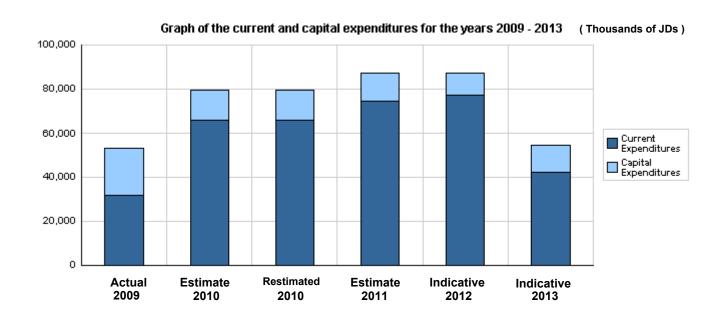

# Overall Summary of Expenditures for Chapter 1101- Ministry of Justice for the years 2009 - 2013

(In JDs)

|       |                                        | Actual     | Estimate    | Re_Estimate | Estimate   | Indic      | cative     |
|-------|----------------------------------------|------------|-------------|-------------|------------|------------|------------|
|       | Description                            | 2009       | 2010        | 2010        | 2011       | 2012       | 2013       |
| Group |                                        | Current E  | xpenditures | -           | '          | 1          |            |
| 2111  | Salaries, Wages and allowances         | 26,871,195 | 28,098,000  | 28,098,000  | 33,193,000 | 34,221,900 | 35,284,888 |
| 2121  | Social Security Contributions          | 901,765    | 919,000     | 919,000     | 1,490,000  | 1,497,100  | 1,541,112  |
| 2211  | Use of Goods and Services              | 4,085,242  | 3,959,000   | 3,959,000   | 4,183,000  | 5,130,000  | 5,455,000  |
| 2821  | Other current expenses                 | 101,028    | 74,000      | 74,000      | 85,000     | 85,000     | 85,000     |
| 3112  | Machinery and Equipment                | 13,790     | 0           | 0           | 0          | 0          | 0          |
| 3113  | Other Fixed Assets                     | 11,168     | 0           | 0           | 0          | 0          | 0          |
|       | Total current expenditures             | 31,984,188 | 33,050,000  | 33,050,000  | 38,951,000 | 40,934,000 | 42,366,000 |
|       |                                        | Capital E  | xpenditures | •           |            | •          |            |
| 2211  | Use of Goods and Services              | 4,874,133  | 3,349,000   | 3,349,000   | 4,295,000  | 5,010,000  | 6,235,000  |
| 2822  | Other Capital expenditures             | 48,984     | 10,000      | 10,000      | 10,000     | 10,000     | 10,000     |
| 3111  | Buildings and Constructions            | 12,972,141 | 9,033,000   | 9,033,000   | 7,910,000  | 3,800,000  | 4,650,000  |
| 3112  | Machinery and Equipment                | 2,403,254  | 704,000     | 704,000     | 470,000    | 670,000    | 640,000    |
| 3113  | Other Fixed Assets                     | 339,313    | 0           | 0           | 130,000    | 470,000    | 470,000    |
| 3141  | Lands                                  | 450,000    | 221,000     | 221,000     | 10,000     | 50,000     | 50,000     |
|       | Total capital expenditures             | 21,087,825 | 13,317,000  | 13,317,000  | 12,825,000 | 10,010,000 | 12,055,000 |
|       | Treasury                               | 21,087,825 | 13,317,000  | 13,317,000  | 12,825,000 | 10,010,000 | 12,055,000 |
|       | Total current and capital expenditures | 53,072,013 | 46,367,000  | 46,367,000  | 51,776,000 | 50,944,000 | 54,421,000 |